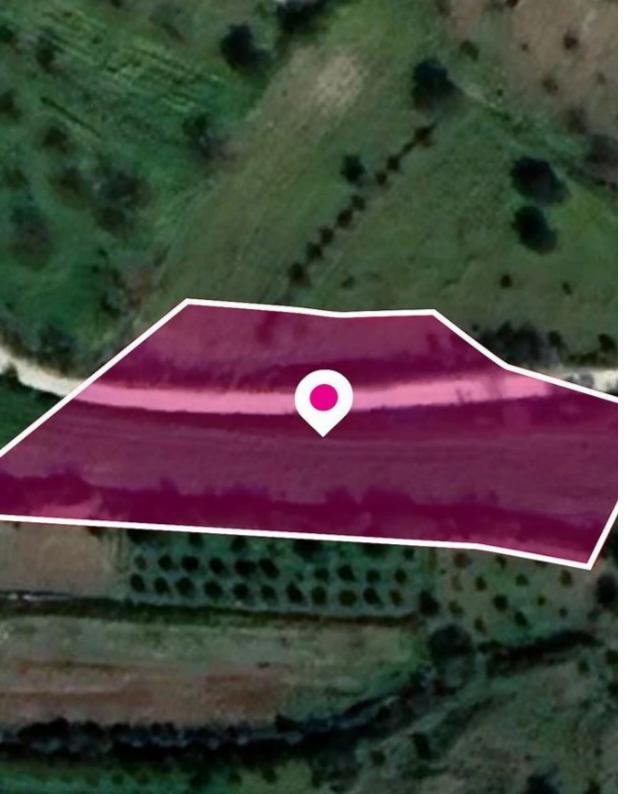

**Estate ID:** 33658

**Ref:** al370

Total plot's-land's area: 3345 m²

Available from: 2024-04-23

Offered at: **15,00**0

Type: Agricultura

Agricultural field, extending to about 3.345 sq.m. in total. The property has a flat surface and it falls within Zone ?3, with a building coefficient of 10%, coverage of 10%, and permission for 2 floors (8.3m) of construction. The wider area comprises of agricultural land. This property is located approximately 710m southeast of the center of the village and approximately 420m east of Gregoris Afxentiou Avenue, and about 2.7km west of Analiontas village....