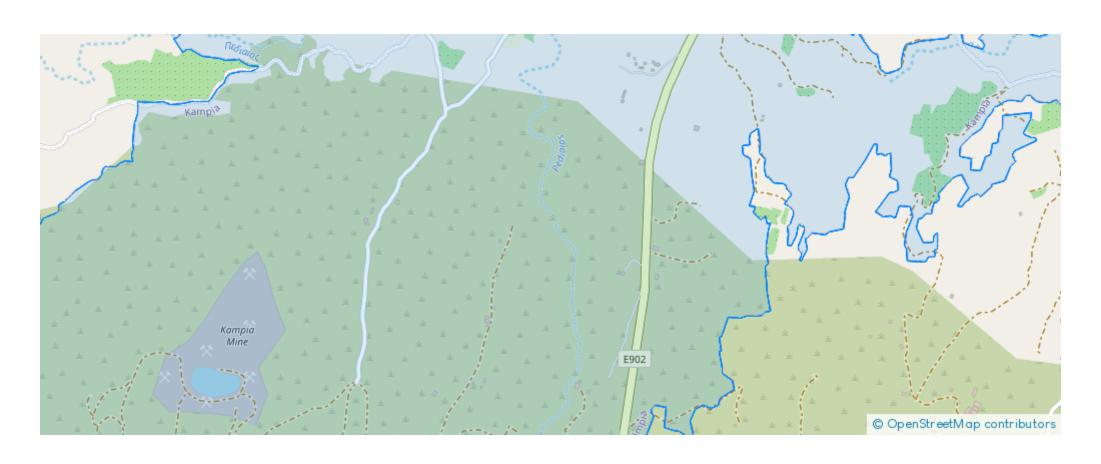

**Estate ID:** 33658

**Ref:** al370

Total plot's-land's area: 3345 m²

Available from: 2024-04-23

Offered at: **15,00**0

Type: Agricultura

Agricultural field, extending to about 3.345 sq.m. in total. The property has a flat surface and it falls within Zone ?3, with a building coefficient of 10%, coverage of 10%, and permission for 2 floors (8.3m) of construction. The wider area comprises of agricultural land. This property is located approximately 710m southeast of the center of the village and approximately 420m east of Gregoris Afxentiou Avenue, and about 2.7km west of Analiontas village....