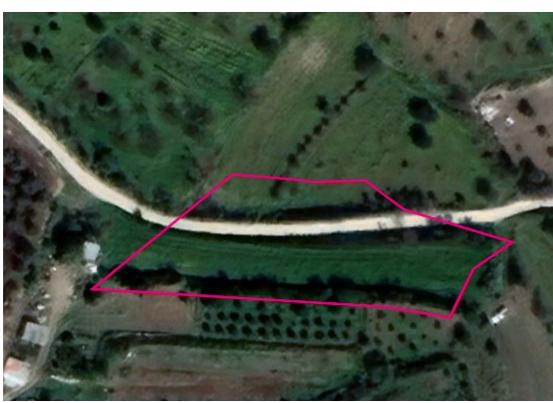

**Estate ID:** 33658

**Ref:** al370

Total plot's-land's area: 3345 m²

Available from: 2024-04-23

Offered at: **15,00**0

Type: Agricultura

Agricultural field, extending to about 3.345 sq.m. in total. The property has a flat surface and it falls within Zone ?3, with a building coefficient of 10%, coverage of 10%, and permission for 2 floors (8.3m) of construction. The wider area comprises of agricultural land. This property is located approximately 710m southeast of the center of the village and approximately 420m east of Gregoris Afxentiou Avenue, and about 2.7km west of Analiontas village....