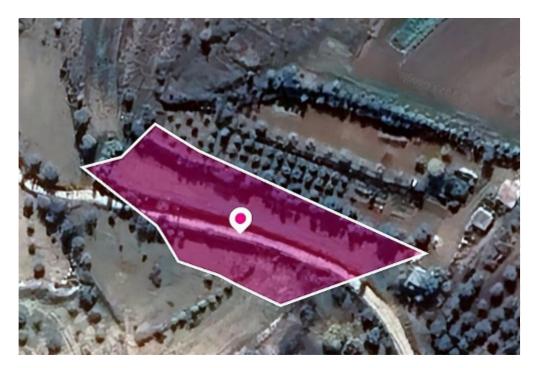

**Estate ID:** 33658

**Ref:** al370

Total plot's-land's area: 3345 m²

Available from: 2024-04-23

Offered at: **15,00**0

Type: Agricultura

Agricultural field, extending to about 3.345 sq.m. in total. The property has a flat surface and it falls within Zone ?3, with a building coefficient of 10%, coverage of 10%, and permission for 2 floors (8.3m) of construction. The wider area comprises of agricultural land. This property is located approximately 710m southeast of the center of the village and approximately 420m east of Gregoris Afxentiou Avenue, and about 2.7km west of Analiontas village....