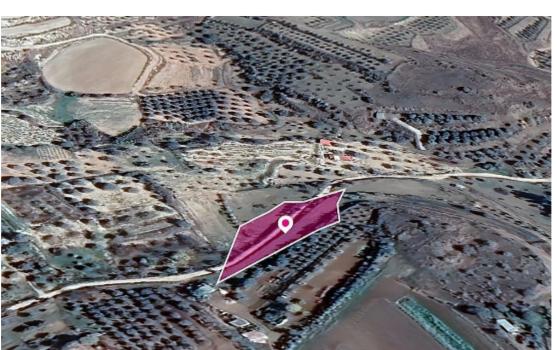

**Estate ID:** 33658

**Ref:** al370

Total plot's-land's area: 3345 m²

Available from: 2024-04-23

Offered at: **15,00**0

Type: Agricultura

Agricultural field, extending to about 3.345 sq.m. in total. The property has a flat surface and it falls within Zone ?3, with a building coefficient of 10%, coverage of 10%, and permission for 2 floors (8.3m) of construction. The wider area comprises of agricultural land. This property is located approximately 710m southeast of the center of the village and approximately 420m east of Gregoris Afxentiou Avenue, and about 2.7km west of Analiontas village....