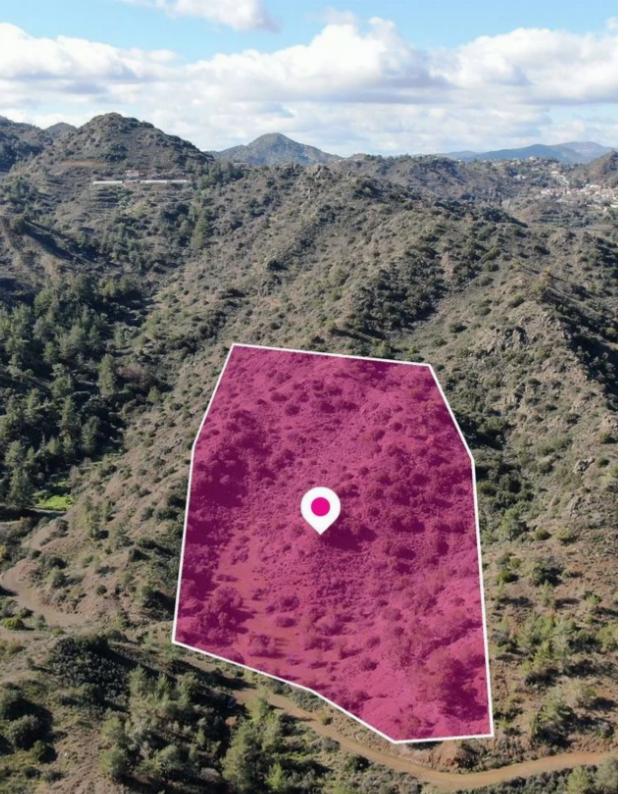

**Offered at:** € 60,000

**Estate ID:** 33659

**Ref:** al368

Total plot's-land's area: 32572 m<sup>2</sup>

Available from: 2024-04-23

Offered at: 60,000

Type: Agricultura

Agricultural field, extending to about 32,572 sq.m. in total in Kalo Chorio community, Limassol district. Access to the field is via a registered dirt road which is facing the eastern side of the property. Total frontage is approximately 125m. The asset is located approximately 1,5km south of Agios Pavlos community, approx. 1,6km east from Louvaras community and approximately 2km east of Kalo Chorio community. The field has irregular shape with a sloping surface. The surrounding area of the asset is primarily agricultural with many fields being cultivated and falls within the green areas for photovoltaic parks. GPS coordinates: 34.848818 33.051124...