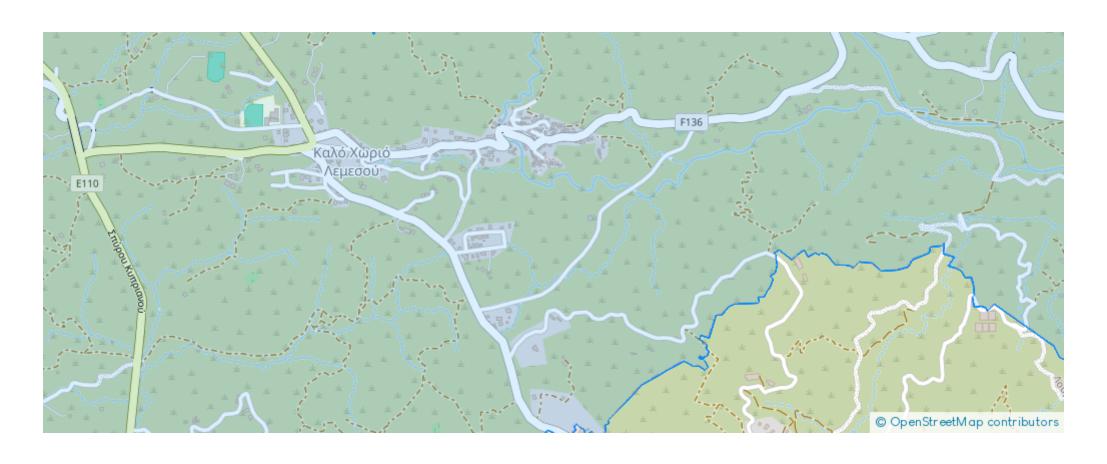

**Offered at:** € 60,000

**Estate ID:** 33659

**Ref:** al368

Total plot's-land's area: 32572 m<sup>2</sup>

Available from: 2024-04-23

Offered at: 60,000

Type: Agricultura

Agricultural field, extending to about 32,572 sq.m. in total in Kalo Chorio community, Limassol district. Access to the field is via a registered dirt road which is facing the eastern side of the property. Total frontage is approximately 125m. The asset is located approximately 1,5km south of Agios Pavlos community, approx. 1,6km east from Louvaras community and approximately 2km east of Kalo Chorio community. The field has irregular shape with a sloping surface. The surrounding area of the asset is primarily agricultural with many fields being cultivated and falls within the green areas for photovoltaic parks. GPS coordinates: 34.848818 33.051124...

## **Estate on map:**

Website: realty.com.cy/p/agricultural-field-kalo-chorio-lemesou-

limassol-al368

Email: info@rimatech.com.cy

**Phone:** +35795958898 // +35725714014

This ad is presented by listings admin, under supervision from,