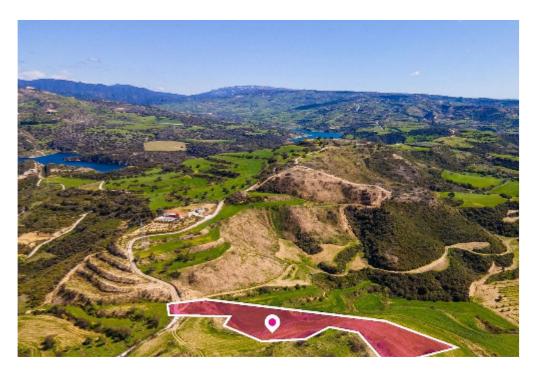

**Estate ID:** 33661

**Ref:** al359

Total plot's-land's area: 10703 m²

Available from: 2024-04-23

Offered at: **48,000** 

Type: Agricultura

This agricultural field covers a total land area of 10,703 sq.m, with an irregular shape and a sloping surface. It falls under planning zone ?3 and access to the property is provided via a registered dirt road which runs along the northern side of the property. The immediate area surrounding the property is characterized by a multitude of empty agricultural blocks and sporadic residential developments. Location Coordinates: 34.97370563 32.45890321...