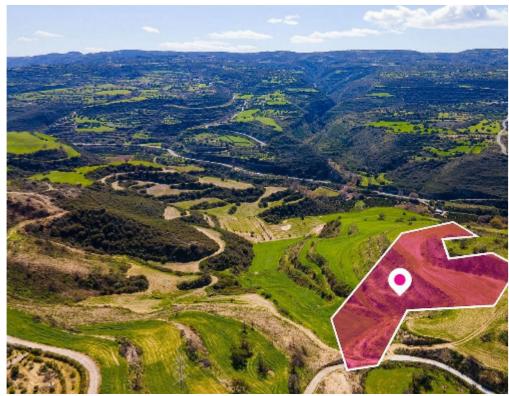

**Estate ID:** 33661

**Ref:** al359

Total plot's-land's area: 10703 m²

Available from: 2024-04-23

Offered at: **48,000** 

Type: Agricultura

This agricultural field covers a total land area of 10,703 sq.m, with an irregular shape and a sloping surface. It falls under planning zone ?3 and access to the property is provided via a registered dirt road which runs along the northern side of the property. The immediate area surrounding the property is characterized by a multitude of empty agricultural blocks and sporadic residential developments. Location Coordinates: 34.97370563 32.45890321...