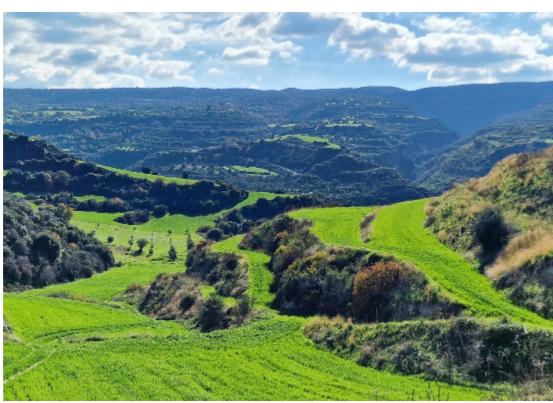

**Estate ID:** 33661

**Ref:** al359

Total plot's-land's area: 10703 m²

Available from: 2024-04-23

Offered at: **48,000** 

Type: Agricultura

This agricultural field covers a total land area of 10,703 sq.m, with an irregular shape and a sloping surface. It falls under planning zone ?3 and access to the property is provided via a registered dirt road which runs along the northern side of the property. The immediate area surrounding the property is characterized by a multitude of empty agricultural blocks and sporadic residential developments. Location Coordinates: 34.97370563 32.45890321...