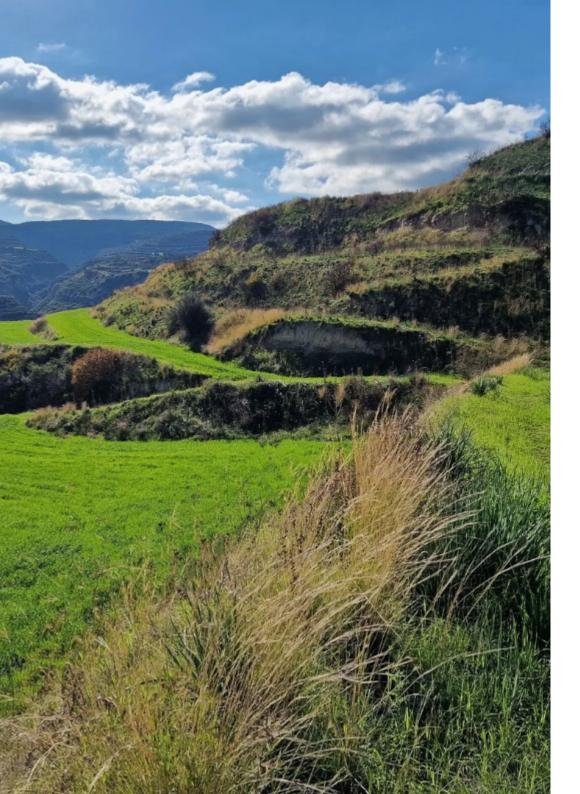

**Estate ID:** 33661

**Ref:** al359

Total plot's-land's area: 10703 m²

Available from: 2024-04-23

Offered at: **48,000** 

Type: Agricultura

This agricultural field covers a total land area of 10,703 sq.m, with an irregular shape and a sloping surface. It falls under planning zone ?3 and access to the property is provided via a registered dirt road which runs along the northern side of the property. The immediate area surrounding the property is characterized by a multitude of empty agricultural blocks and sporadic residential developments. Location Coordinates: 34.97370563 32.45890321...