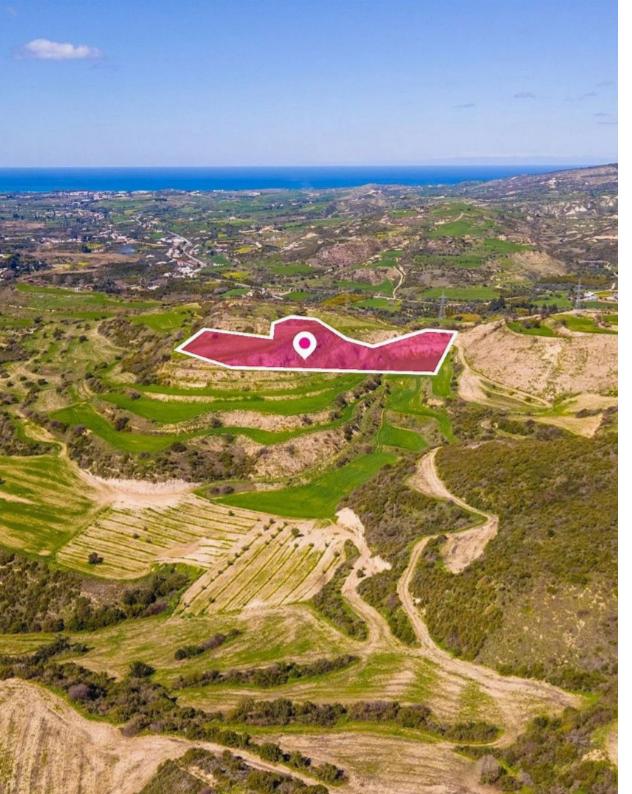

**Estate ID:** 33661

**Ref:** al359

Total plot's-land's area: 10703 m²

Available from: 2024-04-23

Offered at: **48,000** 

Type: Agricultura

This agricultural field covers a total land area of 10,703 sq.m, with an irregular shape and a sloping surface. It falls under planning zone ?3 and access to the property is provided via a registered dirt road which runs along the northern side of the property. The immediate area surrounding the property is characterized by a multitude of empty agricultural blocks and sporadic residential developments. Location Coordinates: 34.97370563 32.45890321...