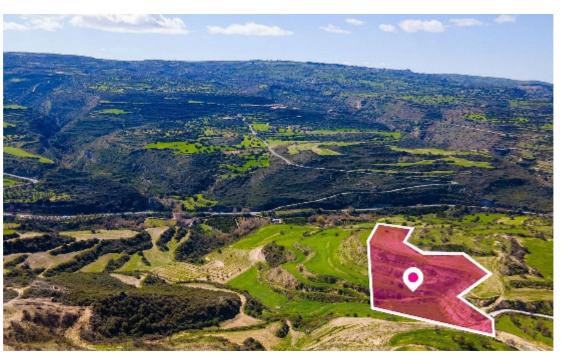

**Estate ID:** 33661

**Ref:** al359

Total plot's-land's area: 10703 m²

Available from: 2024-04-23

Offered at: **48,000** 

Type: Agricultura

This agricultural field covers a total land area of 10,703 sq.m, with an irregular shape and a sloping surface. It falls under planning zone ?3 and access to the property is provided via a registered dirt road which runs along the northern side of the property. The immediate area surrounding the property is characterized by a multitude of empty agricultural blocks and sporadic residential developments. Location Coordinates: 34.97370563 32.45890321...