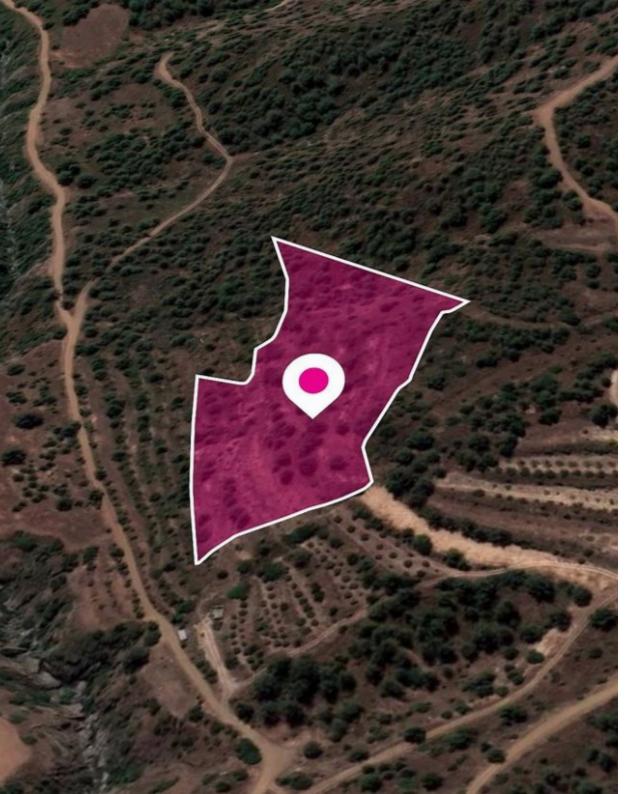

**Estate ID:** 33663

**Ref:** al356

Total plot's-land's area: 7210 m²

Available from: 2024-04-23

Offered at: **26,250** 

Type: **Agricultura**l

The property covers a total land area of 7,210 sq.m, with an irregular shape and a sloping surface. It is located just about 100m from the nearest registered road. Access to the property is provided via a right of passage. The property is situated approximately 2 km southwest of Kalo Chorio and approximately 2.5 km northeast of the Agios Epifanios community. The immediate area surrounding the property is mountainous and characterized by a multitude of empty agricultural blocks and sporadic residential developments. The property falls within Zone Z1, with a building coefficient of 0.06%, coverage of 0.06%, and permission for 2 floors (8.3m) of construction....