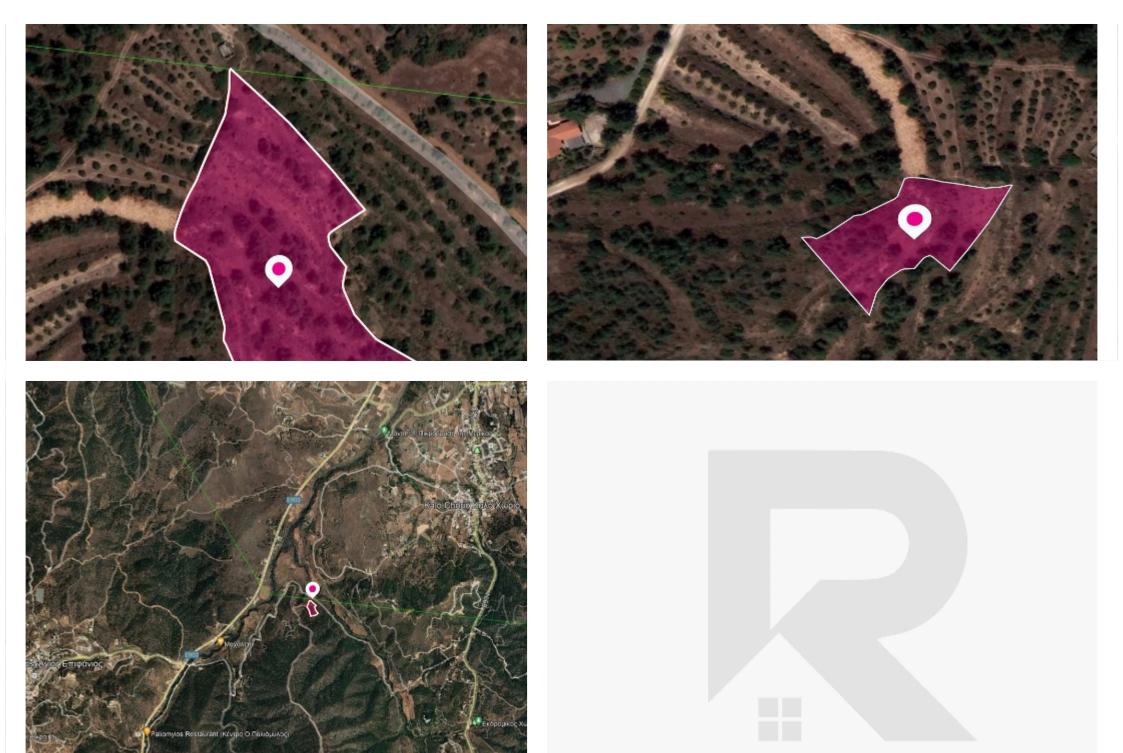

**Estate ID:** 33663

**Ref:** al356

Total plot's-land's area: 7210 m²

Available from: 2024-04-23

Offered at: **26,250** 

Type: **Agricultura**l

The property covers a total land area of 7,210 sq.m, with an irregular shape and a sloping surface. It is located just about 100m from the nearest registered road. Access to the property is provided via a right of passage. The property is situated approximately 2 km southwest of Kalo Chorio and approximately 2.5 km northeast of the Agios Epifanios community. The immediate area surrounding the property is mountainous and characterized by a multitude of empty agricultural blocks and sporadic residential developments. The property falls within Zone Z1, with a building coefficient of 0.06%, coverage of 0.06%, and permission for 2 floors (8.3m) of construction....