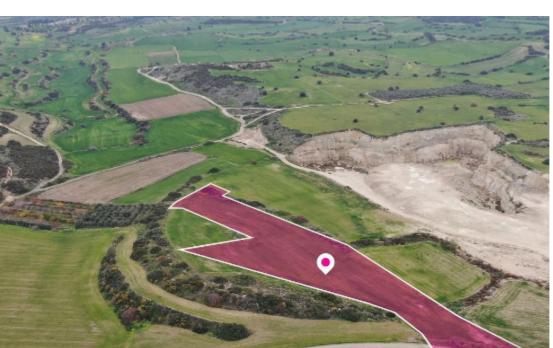

**Offered at:** €33,000

**Estate ID:** 33667

**Ref:** al347

Total plot's-land's area: 12041 m<sup>2</sup>

Available from: 2024-04-23

Offered at: 33,000

Type: Agricultura

Agricultural field, extending to about 12,041 sq.m. in total located in Ayios Theodoros, Larnaca. Access to the field is via a registered dirt road which is facing the western side of the property with total frontage of approximately 73m. It is located approx. 3.5 km east from the village's centre and approx. 3.7 km north from the coast. The surrounding area is mainly considered agricultural....