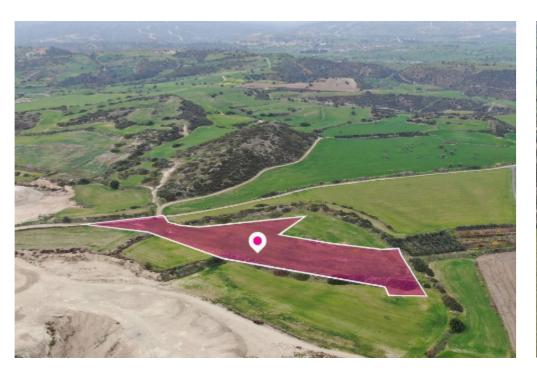

**Offered at:** €33,000

**Estate ID:** 33667

**Ref:** al347

Total plot's-land's area: 12041 m<sup>2</sup>

Available from: 2024-04-23

Offered at: 33,000

Type: Agricultura

Agricultural field, extending to about 12,041 sq.m. in total located in Ayios Theodoros, Larnaca. Access to the field is via a registered dirt road which is facing the western side of the property with total frontage of approximately 73m. It is located approx. 3.5 km east from the village's centre and approx. 3.7 km north from the coast. The surrounding area is mainly considered agricultural....