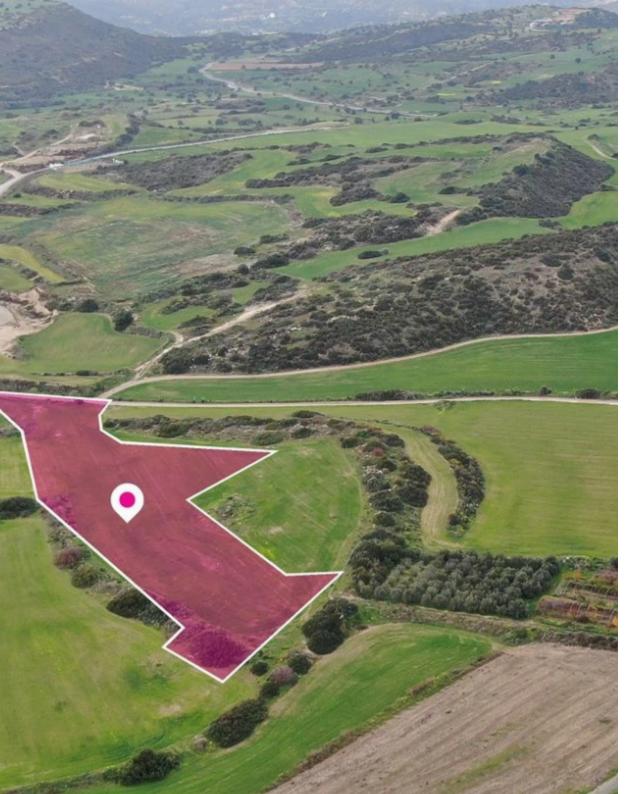

**Offered at:** €33,000

**Estate ID:** 33667

**Ref:** al347

Total plot's-land's area: 12041 m<sup>2</sup>

Available from: 2024-04-23

Offered at: 33,000

Type: Agricultura

Agricultural field, extending to about 12,041 sq.m. in total located in Ayios Theodoros, Larnaca. Access to the field is via a registered dirt road which is facing the western side of the property with total frontage of approximately 73m. It is located approx. 3.5 km east from the village's centre and approx. 3.7 km north from the coast. The surrounding area is mainly considered agricultural....