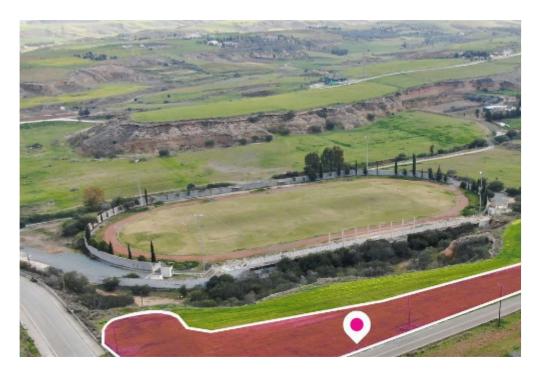

**Estate ID:** 33671

**Ref:** al340

m<sup>2</sup>
Total plot's-land's area: **5986** m<sup>2</sup>

Available from: 2024-04-23

Residential field of approximately 5,986 sq.m. located in Palaiometocho, Nicosia District. The field benefits of 180m of road frontage. The property has triangular shape with even and slightly sloped surface. The surrounding area is mainly characterized by vacant land....