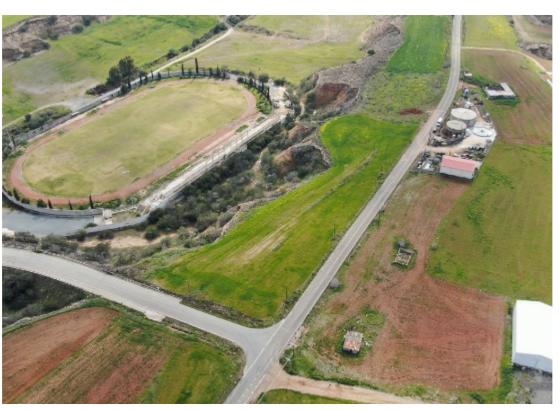

**Estate ID:** 33671

**Ref:** al340

m<sup>2</sup>
Total plot's-land's area: **5986** m<sup>2</sup>

Available from: 2024-04-23

Residential field of approximately 5,986 sq.m. located in Palaiometocho, Nicosia District. The field benefits of 180m of road frontage. The property has triangular shape with even and slightly sloped surface. The surrounding area is mainly characterized by vacant land....