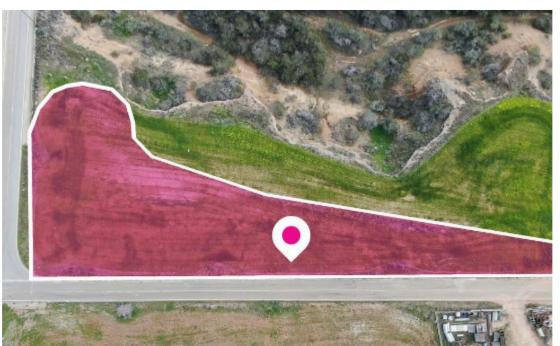

**Estate ID:** 33671

**Ref:** al340

m<sup>2</sup>
Total plot's-land's area: **5986** m<sup>2</sup>

Available from: 2024-04-23

Residential field of approximately 5,986 sq.m. located in Palaiometocho, Nicosia District. The field benefits of 180m of road frontage. The property has triangular shape with even and slightly sloped surface. The surrounding area is mainly characterized by vacant land....