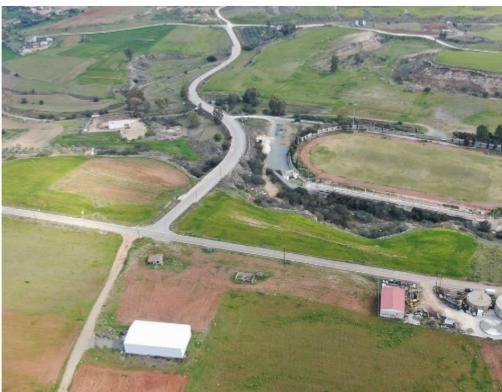

**Estate ID:** 33671

**Ref:** al340

m<sup>2</sup>
Total plot's-land's area: **5986** m<sup>2</sup>

Available from: 2024-04-23

Residential field of approximately 5,986 sq.m. located in Palaiometocho, Nicosia District. The field benefits of 180m of road frontage. The property has triangular shape with even and slightly sloped surface. The surrounding area is mainly characterized by vacant land....