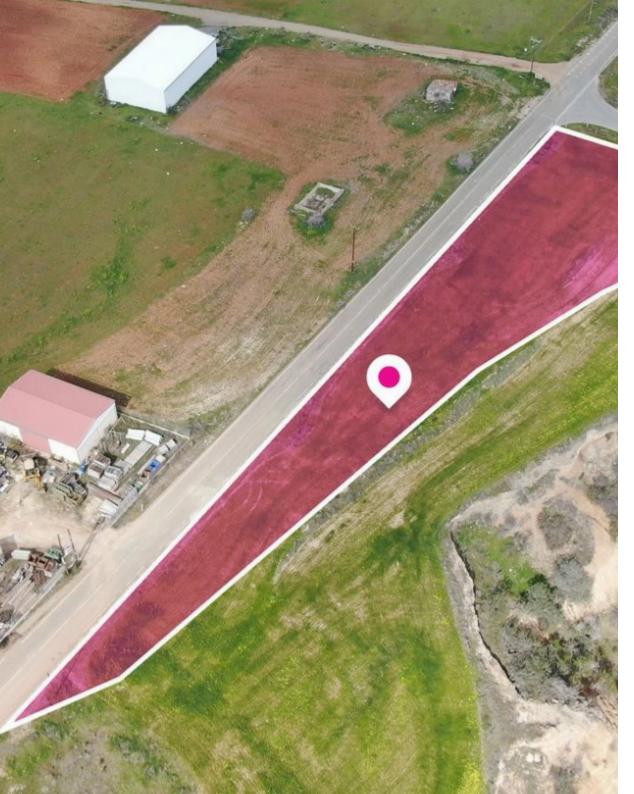

**Estate ID:** 33671

**Ref:** al340

m<sup>2</sup>
Total plot's-land's area: **5986** m<sup>2</sup>

Available from: 2024-04-23

Residential field of approximately 5,986 sq.m. located in Palaiometocho, Nicosia District. The field benefits of 180m of road frontage. The property has triangular shape with even and slightly sloped surface. The surrounding area is mainly characterized by vacant land....