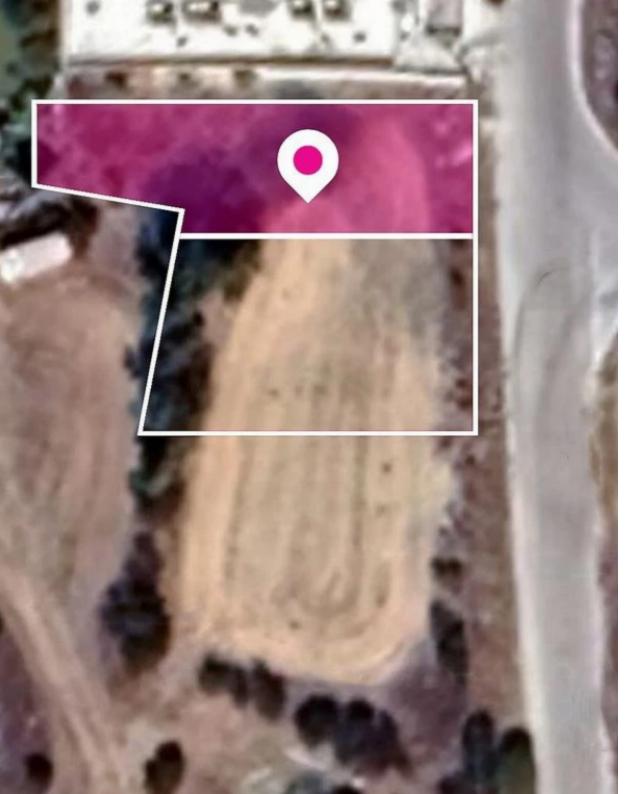

**Offered at:** € 58,500

**Estate ID:** 33678

**Ref:** al292

m<sup>2</sup> | Total plot's-land's area: **722** m<sup>2</sup>

Available from: 2024-04-23

Share of a residential plot of 361 sq.m. (50% share of 722 sq.m. total). The share concerns the shaded part in the photo. The property has a regular shape with a relatively flat surface. Total frontage is approx. 14m. Distribution Agreement in place....