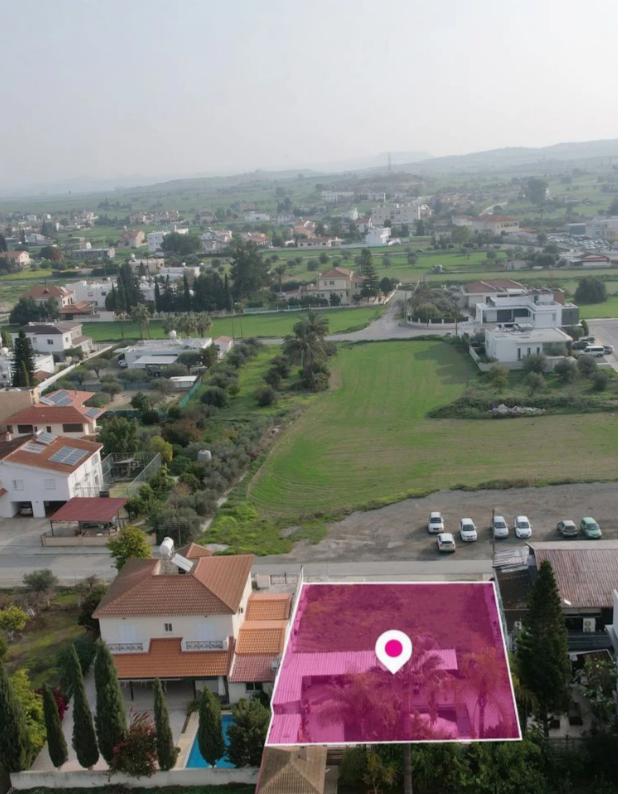

## Residential plot in Dali Nicosia

Nicosia, Dali-2540, Cyprus

This ad is presented by listings admin, under supervision from,

Licensed Real Estate Agent Reg no: 1234, Lic no: 603/E

**Offered at:** € 105,000

**Estate ID:** 33681

**Ref:** al288

m<sup>2</sup>
Total plot's-land's area: **608** m<sup>2</sup>

Available from: 2024-04-23

Residential plot, extending to about 608 sq.m. in total. The property is rectangularly shaped with flat surface. Access to the plot is via a registered road which is facing the eastern side of the property. Total frontage is approx. 19m...

## **Estate on map:**

Website: realty.com.cy/p/residential-plot-in-dali-nicosia-al288

Email: info@rimatech.com.cy

**Phone:** +35795958898 // +35725714014

This ad is presented by listings admin, under supervision from,