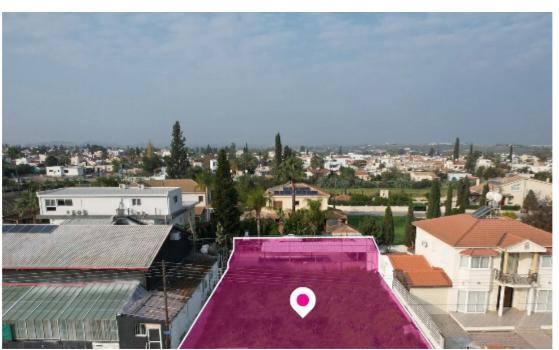

## Residential plot in Dali Nicosia

Nicosia, Dali-2540, Cyprus

This ad is presented by listings admin, under supervision from,

Licensed Real Estate Agent Reg no: 1234, Lic no: 603/E

**Offered at:** € 105,000

**Estate ID:** 33681

**Ref:** al288

m<sup>2</sup>
Total plot's-land's area: **608** m<sup>2</sup>

Available from: 2024-04-23

Residential plot, extending to about 608 sq.m. in total. The property is rectangularly shaped with flat surface. Access to the plot is via a registered road which is facing the eastern side of the property. Total frontage is approx. 19m...

## **Estate on map:**

Website: realty.com.cy/p/residential-plot-in-dali-nicosia-al288

Email: info@rimatech.com.cy

**Phone:** +35795958898 // +35725714014

This ad is presented by listings admin, under supervision from,