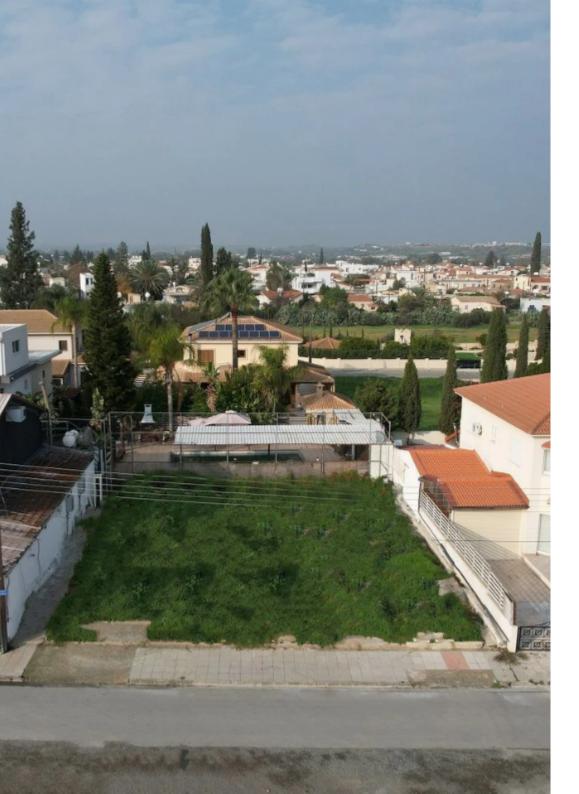

**Estate ID:** 33681

**Ref:** al288

m<sup>2</sup>
Total plot's-land's area: **608** m<sup>2</sup>

Available from: 2024-04-23

Residential plot, extending to about 608 sq.m. in total. The property is rectangularly shaped with flat surface. Access to the plot is via a registered road which is facing the eastern side of the property. Total frontage is approx. 19m...