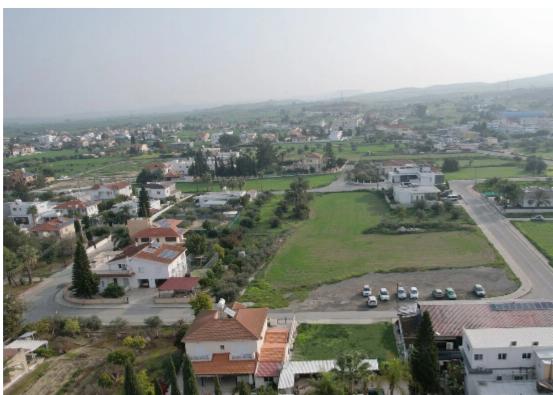

**Estate ID:** 33681

**Ref:** al288

m<sup>2</sup>
Total plot's-land's area: **608** m<sup>2</sup>

Available from: 2024-04-23

Residential plot, extending to about 608 sq.m. in total. The property is rectangularly shaped with flat surface. Access to the plot is via a registered road which is facing the eastern side of the property. Total frontage is approx. 19m...