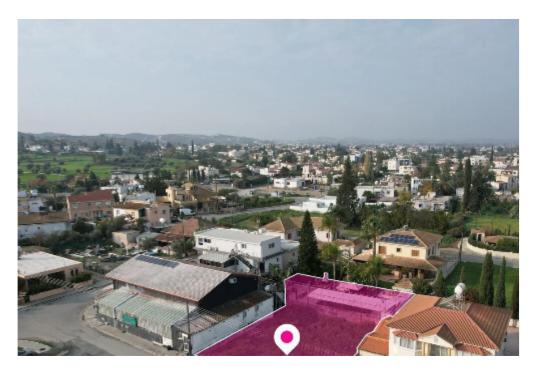

## Residential plot in Dali Nicosia

Nicosia, Dali-2540, Cyprus

This ad is presented by listings admin, under supervision from,

Licensed Real Estate Agent Reg no: 1234, Lic no: 603/E

**Offered at:** € 105,000

**Estate ID:** 33681

**Ref:** al288

m<sup>2</sup>
Total plot's-land's area: **608** m<sup>2</sup>

Available from: 2024-04-23

Residential plot, extending to about 608 sq.m. in total. The property is rectangularly shaped with flat surface. Access to the plot is via a registered road which is facing the eastern side of the property. Total frontage is approx. 19m...

## **Estate on map:**

Website: realty.com.cy/p/residential-plot-in-dali-nicosia-al288

Email: info@rimatech.com.cy

**Phone:** +35795958898 // +35725714014

This ad is presented by listings admin, under supervision from,