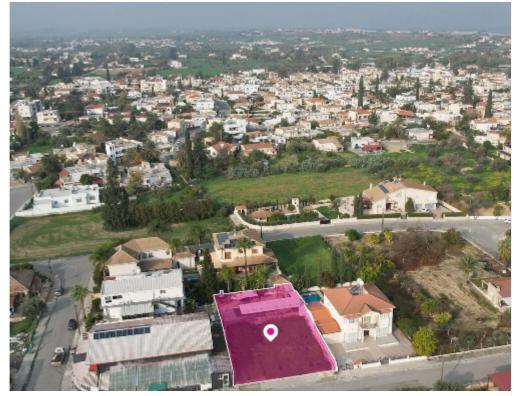

## Residential plot in Dali Nicosia

Nicosia, Dali-2540, Cyprus

This ad is presented by listings admin, under supervision from,

Licensed Real Estate Agent Reg no: 1234, Lic no: 603/E

**Offered at:** € 105,000

**Estate ID:** 33681

**Ref:** al288

m<sup>2</sup>
Total plot's-land's area: **608** m<sup>2</sup>

Available from: 2024-04-23

Residential plot, extending to about 608 sq.m. in total. The property is rectangularly shaped with flat surface. Access to the plot is via a registered road which is facing the eastern side of the property. Total frontage is approx. 19m...

## **Estate on map:**

Website: realty.com.cy/p/residential-plot-in-dali-nicosia-al288

Email: info@rimatech.com.cy

**Phone:** +35795958898 // +35725714014

This ad is presented by listings admin, under supervision from,