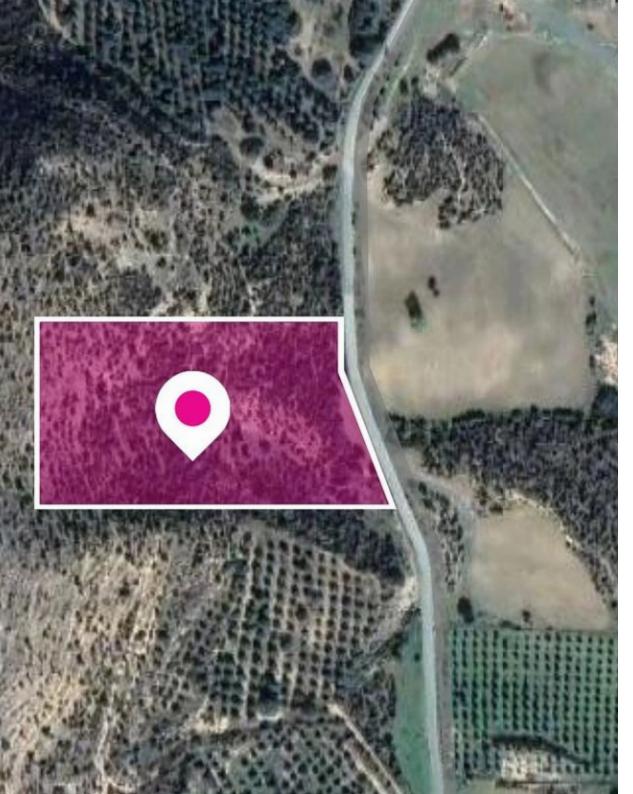

## Agricultural field in Maroni Larnaca

Larnaka, Maroni-7737, Cyprus

This ad is presented by listings admin, under supervision from ,

Licensed Real Estate Agent Reg no: 1234, Lic no: 603/E

**Offered at:** € 99,000

**Estate ID:** 33682

**Ref:** al287

m<sup>2</sup>
Total plot's-land's area: 11537 m<sup>2</sup>

Available from: 2024-04-23

Agricultural field extending to about 11.537 sq.m. Access to the field is via a registered road which is facing the eastern side of the property with a total road frontage of approximately 95m. On its western border the field abuts government owned land and falls within zone ?3....