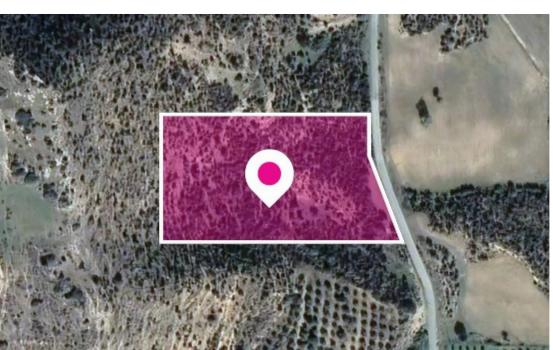

## Agricultural field in Maroni Larnaca

Larnaka, Maroni-7737, Cyprus

This ad is presented by listings admin, under supervision from ,

Licensed Real Estate Agent Reg no: 1234, Lic no: 603/E

**Offered at:** € 99,000

**Estate ID:** 33682

**Ref:** al287

m<sup>2</sup>
Total plot's-land's area: 11537 m<sup>2</sup>

Available from: 2024-04-23

Agricultural field extending to about 11.537 sq.m. Access to the field is via a registered road which is facing the eastern side of the property with a total road frontage of approximately 95m. On its western border the field abuts government owned land and falls within zone ?3....