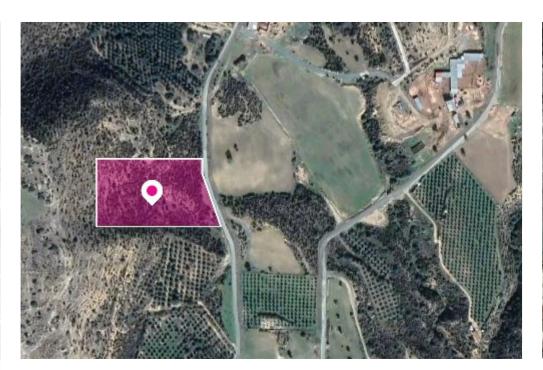

## Agricultural field in Maroni Larnaca

Larnaka, Maroni-7737, Cyprus

This ad is presented by listings admin, under supervision from ,

Licensed Real Estate Agent Reg no: 1234, Lic no: 603/E

**Offered at:** € 99,000

**Estate ID:** 33682

**Ref:** al287

m<sup>2</sup>
Total plot's-land's area: 11537 m<sup>2</sup>

Available from: 2024-04-23

Agricultural field extending to about 11.537 sq.m. Access to the field is via a registered road which is facing the eastern side of the property with a total road frontage of approximately 95m. On its western border the field abuts government owned land and falls within zone ?3....