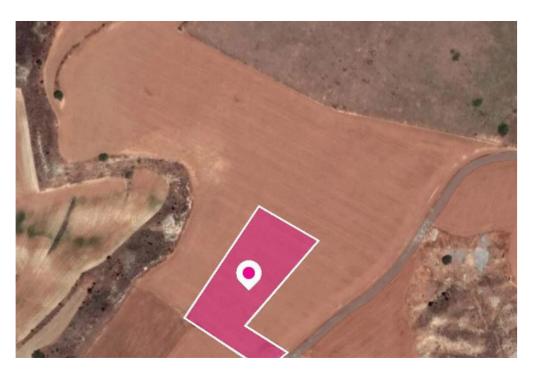

Offered at: €39,000

**Estate ID:** 33685

**Ref:** al283

m<sup>2</sup>
Total plot's-land's area: 4943 m<sup>2</sup>

Available from: 2024-04-23

Animal breading field extending to about 4.943 sq.m. in total. The property is rectangularly shaped with a flat surface. Access to the field is via a registered dirt road with total frontage of approximately 44m. The field falls within planning zone ?1....

## **Estate on map:**

Website: realty.com.cy/p/animal-breeding-field-in-psimolofou-

nicosia-al283

Email: info@rimatech.com.cy

**Phone:** +35795958898 // +35725714014

This ad is presented by listings admin, under supervision from,