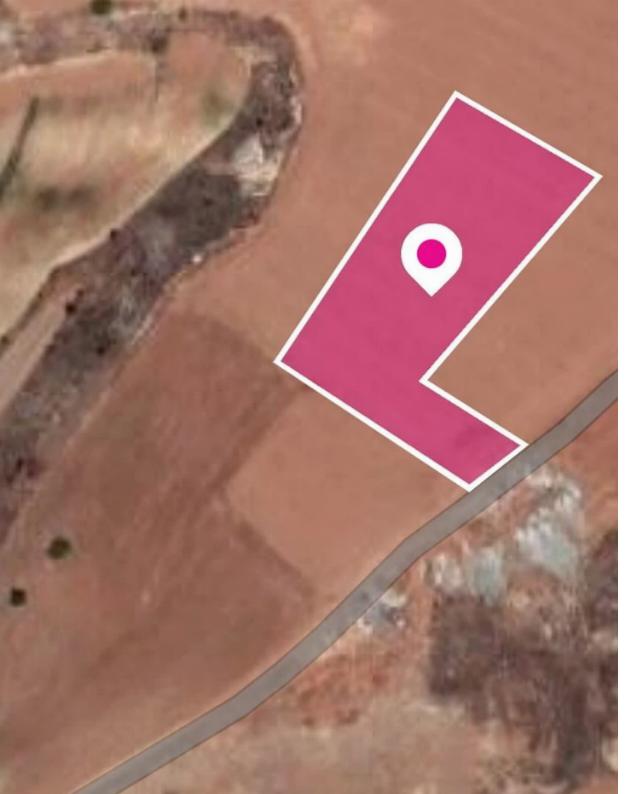

Offered at: €39,000

**Estate ID:** 33685

**Ref:** al283

m<sup>2</sup>
Total plot's-land's area: 4943 m<sup>2</sup>

Available from: 2024-04-23

Animal breading field extending to about 4.943 sq.m. in total. The property is rectangularly shaped with a flat surface. Access to the field is via a registered dirt road with total frontage of approximately 44m. The field falls within planning zone ?1....