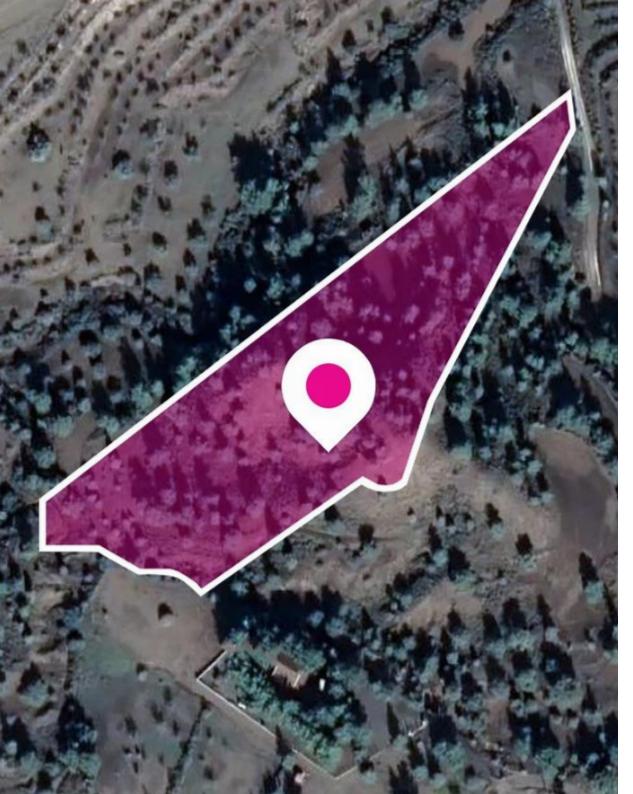

Agricultural field extending to about 12.710 sq.m. The field has a normal surface, and it abuts government owned land on its western border. The access through the field is via a registered road on its eastern border with a total frontage of approximately 15m. The property falls within Zone ?3, with a building coefficient of 10%, coverage of 10%, and permission for 2 floors (8.3m) of construction. The surrounding area is primarily agricultural land....