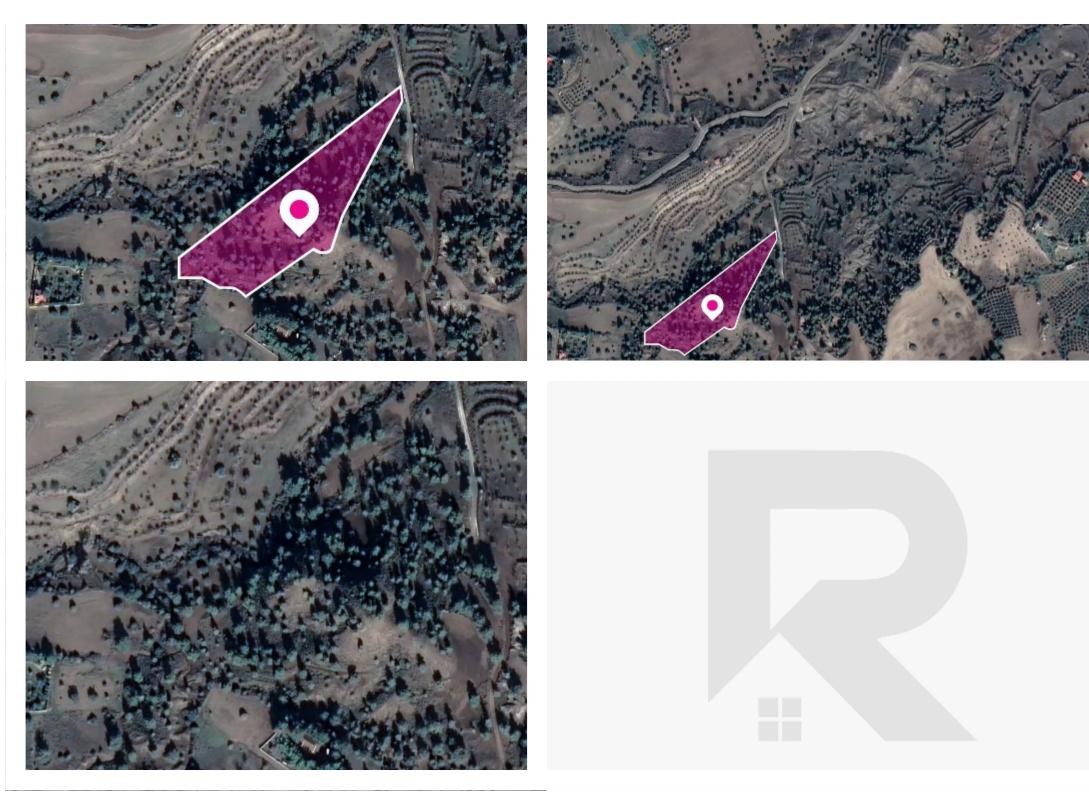

Agricultural field extending to about 12.710 sq.m. The field has a normal surface, and it abuts government owned land on its western border. The access through the field is via a registered road on its eastern border with a total frontage of approximately 15m. The property falls within Zone ?3, with a building coefficient of 10%, coverage of 10%, and permission for 2 floors (8.3m) of construction. The surrounding area is primarily agricultural land....