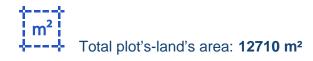

Agricultural field extending to about 12.710 sq.m. The field has a normal surface, and it abuts government owned land on its western border. The access through the field is via a registered road on its eastern border with a total frontage of approximately 15m. The property falls within Zone ?3, with a building coefficient of 10%, coverage of 10%, and permission for 2 floors (8.3m) of construction. The surrounding area is primarily agricultural land....