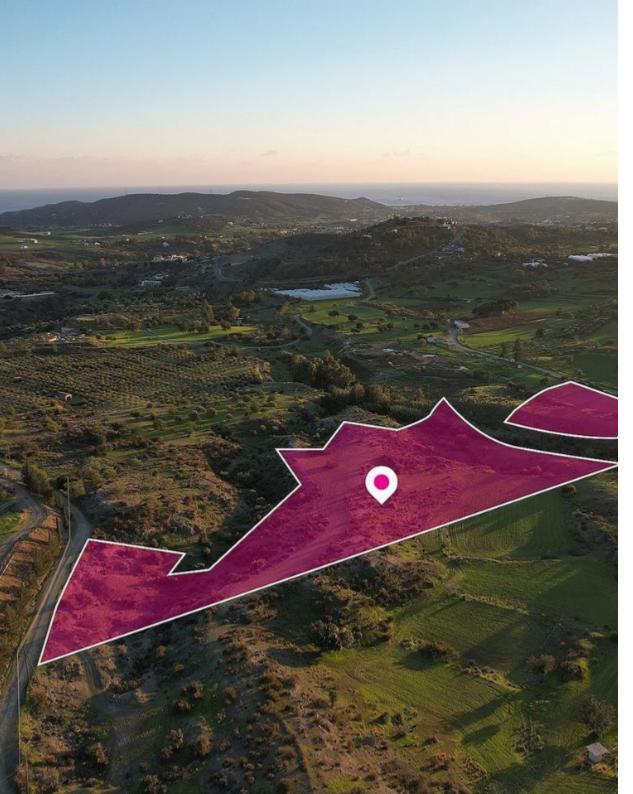

**Estate ID:** 33695

**Ref:** al256

Total plot's-land's area: 20485 m²

Available from: 2024-04-23

Offered at: **75,00**0

Type: Agricultura

Three special protection and animal breading fields extending to about 20,485 sq.m. in total. The properties with registration numbers 3/13 and 3/154 have a 100% share. The property with registration number 3/152 has a 50% share. Access to the field with Reg.no 3/13 is via a registered dirt road which is facing the northern side of the property. Total frontage is approx. 54m. The asset is located approx. 3.3km from the motorway and approx. 8.5km form the beach. This property consists of: Property with registration number 3/13, extending to approximately 13.606 sq.m. in total and falls within a duel Zone ?1(56%), with a building coefficient of 50%, coverage of 0%, and permission for 0 f...