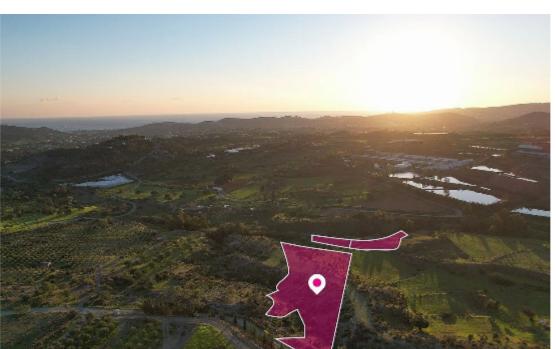

**Estate ID:** 33695

**Ref:** al256

Total plot's-land's area: 20485 m²

Available from: 2024-04-23

Offered at: **75,00**0

Type: Agricultura

Three special protection and animal breading fields extending to about 20,485 sq.m. in total. The properties with registration numbers 3/13 and 3/154 have a 100% share. The property with registration number 3/152 has a 50% share. Access to the field with Reg.no 3/13 is via a registered dirt road which is facing the northern side of the property. Total frontage is approx. 54m. The asset is located approx. 3.3km from the motorway and approx. 8.5km form the beach. This property consists of: Property with registration number 3/13, extending to approximately 13.606 sq.m. in total and falls within a duel Zone ?1(56%), with a building coefficient of 50%, coverage of 0%, and permission for 0 f...