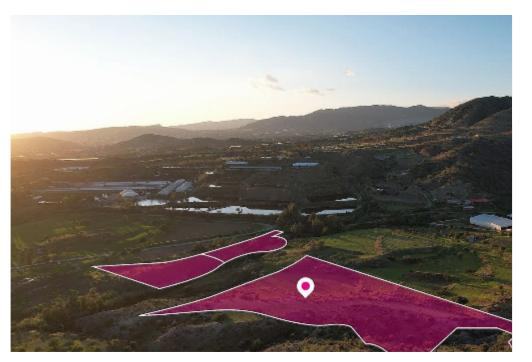

**Estate ID:** 33695

**Ref:** al256

Total plot's-land's area: 20485 m²

Available from: 2024-04-23

Offered at: **75,00**0

Type: Agricultura

Three special protection and animal breading fields extending to about 20,485 sq.m. in total. The properties with registration numbers 3/13 and 3/154 have a 100% share. The property with registration number 3/152 has a 50% share. Access to the field with Reg.no 3/13 is via a registered dirt road which is facing the northern side of the property. Total frontage is approx. 54m. The asset is located approx. 3.3km from the motorway and approx. 8.5km form the beach. This property consists of: Property with registration number 3/13, extending to approximately 13.606 sq.m. in total and falls within a duel Zone ?1(56%), with a building coefficient of 50%, coverage of 0%, and permission for 0 f...