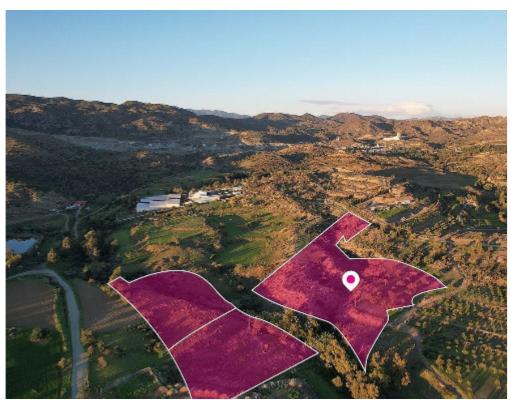

**Estate ID:** 33695

**Ref:** al256

Total plot's-land's area: 20485 m²

Available from: 2024-04-23

Offered at: **75,00**0

Type: Agricultura

Three special protection and animal breading fields extending to about 20,485 sq.m. in total. The properties with registration numbers 3/13 and 3/154 have a 100% share. The property with registration number 3/152 has a 50% share. Access to the field with Reg.no 3/13 is via a registered dirt road which is facing the northern side of the property. Total frontage is approx. 54m. The asset is located approx. 3.3km from the motorway and approx. 8.5km form the beach. This property consists of: Property with registration number 3/13, extending to approximately 13.606 sq.m. in total and falls within a duel Zone ?1(56%), with a building coefficient of 50%, coverage of 0%, and permission for 0 f...