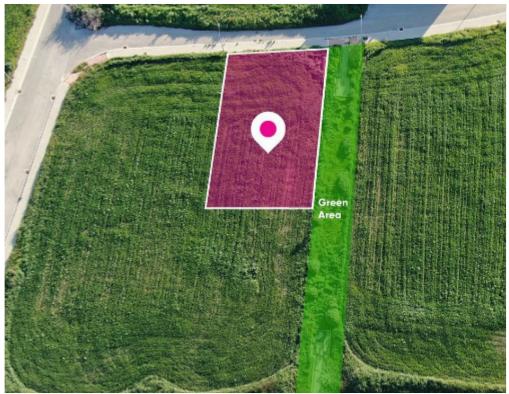

**Estate ID:** 33704

**Ref:** al237

Total plot's-land's area: **590 m**<sup>2</sup>

Available from: 2024-04-23

Offered at: 86,000

Type: Residentia

Residential plot extending to about 590sq.m. adjacent to a green area. The plot has a regular shape with a flat surface. Access to the plot is via a registered road with a total road frontage of approximately 19m. The sale also includes a 1/35 share of the property 3/1015. The property falls within Zone ??8, with a building coefficient of 60%, coverage of 35%, and permission for 2 floors (8.3m) of construction....