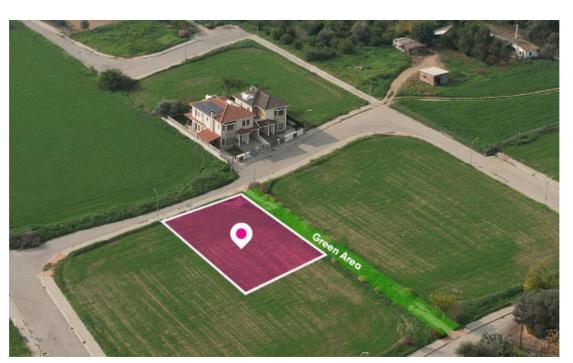

**Estate ID:** 33704

**Ref:** al237

Total plot's-land's area: **590 m**<sup>2</sup>

Available from: 2024-04-23

Offered at: 86,000

Type: Residentia

Residential plot extending to about 590sq.m. adjacent to a green area. The plot has a regular shape with a flat surface. Access to the plot is via a registered road with a total road frontage of approximately 19m. The sale also includes a 1/35 share of the property 3/1015. The property falls within Zone ??8, with a building coefficient of 60%, coverage of 35%, and permission for 2 floors (8.3m) of construction....