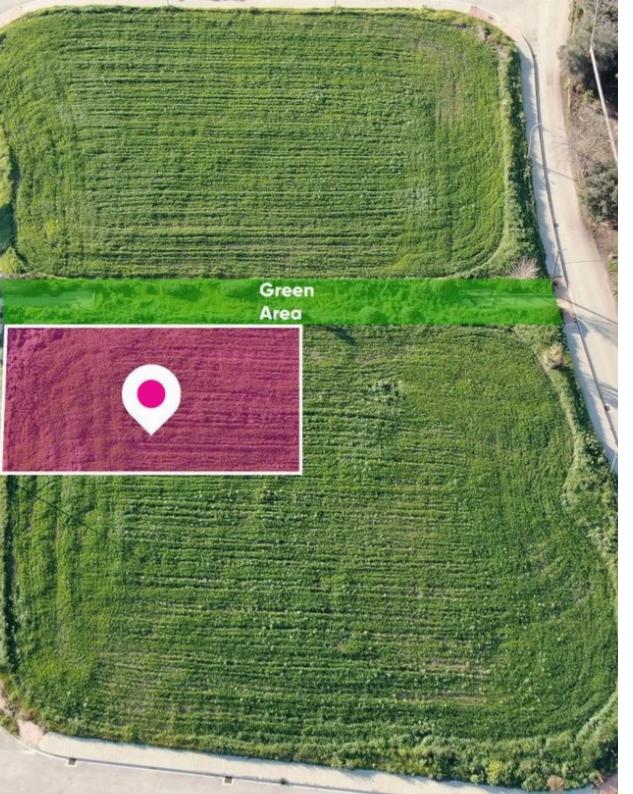

**Estate ID:** 33704

**Ref:** al237

Total plot's-land's area: **590 m**<sup>2</sup>

Available from: 2024-04-23

Offered at: 86,000

Type: Residentia

Residential plot extending to about 590sq.m. adjacent to a green area. The plot has a regular shape with a flat surface. Access to the plot is via a registered road with a total road frontage of approximately 19m. The sale also includes a 1/35 share of the property 3/1015. The property falls within Zone ??8, with a building coefficient of 60%, coverage of 35%, and permission for 2 floors (8.3m) of construction....