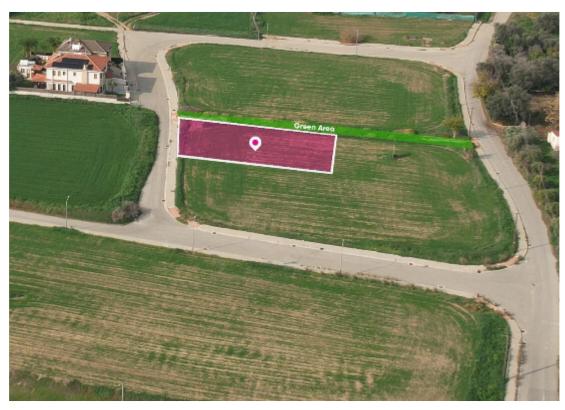

**Estate ID:** 33704

**Ref:** al237

Total plot's-land's area: **590 m**<sup>2</sup>

Available from: 2024-04-23

Offered at: 86,000

Type: Residentia

Residential plot extending to about 590sq.m. adjacent to a green area. The plot has a regular shape with a flat surface. Access to the plot is via a registered road with a total road frontage of approximately 19m. The sale also includes a 1/35 share of the property 3/1015. The property falls within Zone ??8, with a building coefficient of 60%, coverage of 35%, and permission for 2 floors (8.3m) of construction....