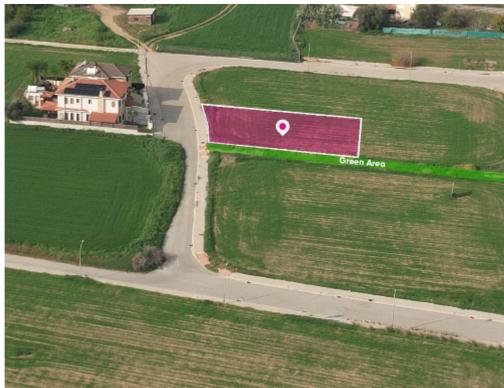

**Estate ID:** 33705

**Ref:** al233

m<sup>2</sup>
Total plot's-land's area: **573** m<sup>2</sup>

Available from: 2024-04-23

Residential plot adjacent to a green area, extending to about 573 sq.m., has a regular shape and a flat surface. Access to the plot is via a registered road with a total road frontage of approximately 18m....