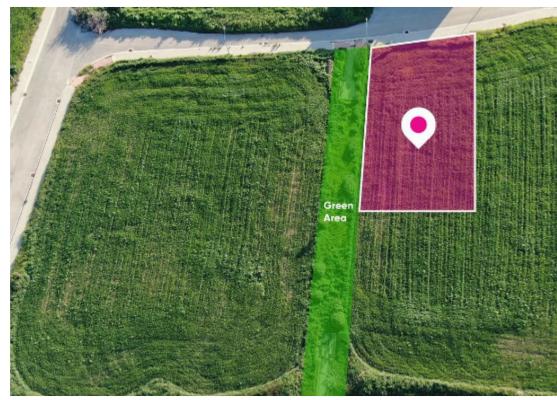

**Estate ID:** 33705

**Ref:** al233

m<sup>2</sup>
Total plot's-land's area: **573** m<sup>2</sup>

Available from: 2024-04-23

Residential plot adjacent to a green area, extending to about 573 sq.m., has a regular shape and a flat surface. Access to the plot is via a registered road with a total road frontage of approximately 18m....