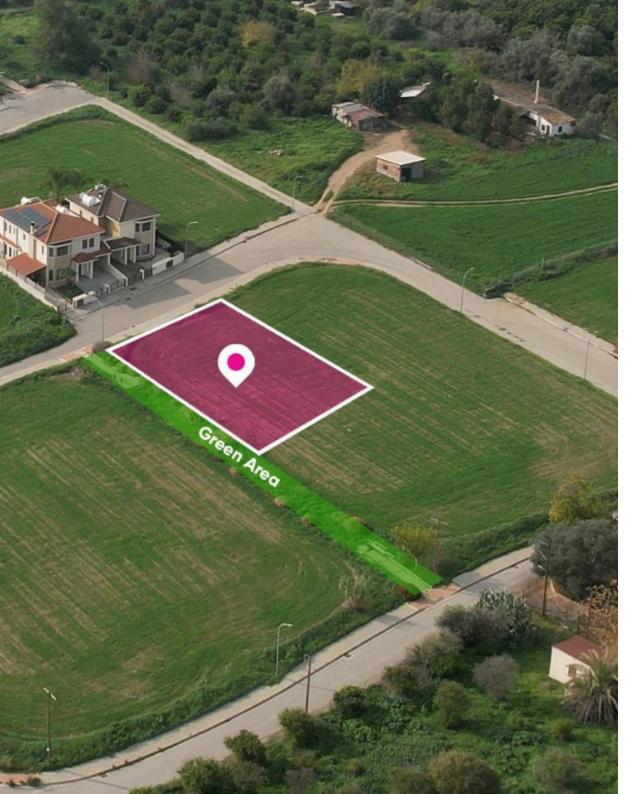

**Estate ID:** 33705

**Ref:** al233

m<sup>2</sup>
Total plot's-land's area: **573** m<sup>2</sup>

Available from: 2024-04-23

Residential plot adjacent to a green area, extending to about 573 sq.m., has a regular shape and a flat surface. Access to the plot is via a registered road with a total road frontage of approximately 18m....