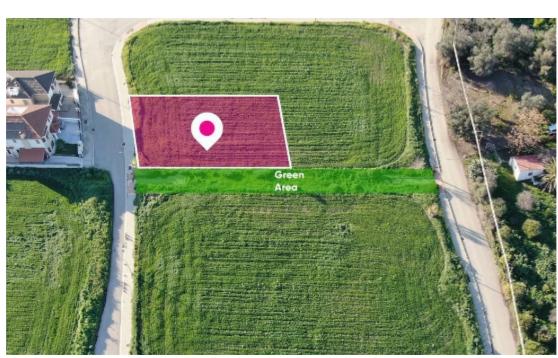

**Estate ID:** 33705

**Ref:** al233

m<sup>2</sup>
Total plot's-land's area: **573** m<sup>2</sup>

Available from: 2024-04-23

Residential plot adjacent to a green area, extending to about 573 sq.m., has a regular shape and a flat surface. Access to the plot is via a registered road with a total road frontage of approximately 18m....