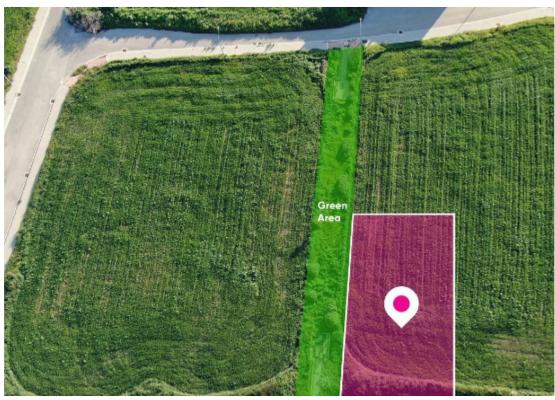

**Estate ID:** 33706

**Ref:** al232

m<sup>2</sup> |
Total plot's-land's area: **571** m<sup>2</sup>

Available from: 2024-04-23

Residential plot adjacent to a green area, extending to about 571 sq.m., has a regular shape and a flat surface. Access to the plot is via a registered road with a total frontage of approximately 18m....