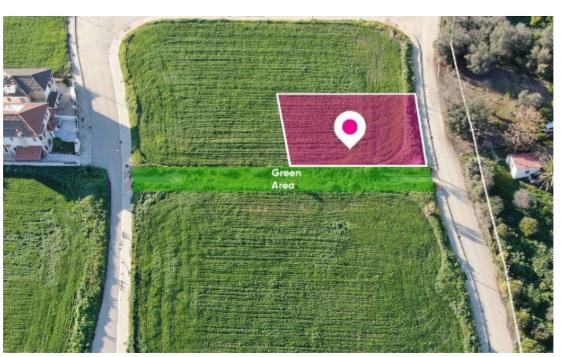

**Estate ID:** 33706

**Ref:** al232

m<sup>2</sup> |
Total plot's-land's area: **571** m<sup>2</sup>

Available from: 2024-04-23

Residential plot adjacent to a green area, extending to about 571 sq.m., has a regular shape and a flat surface. Access to the plot is via a registered road with a total frontage of approximately 18m....