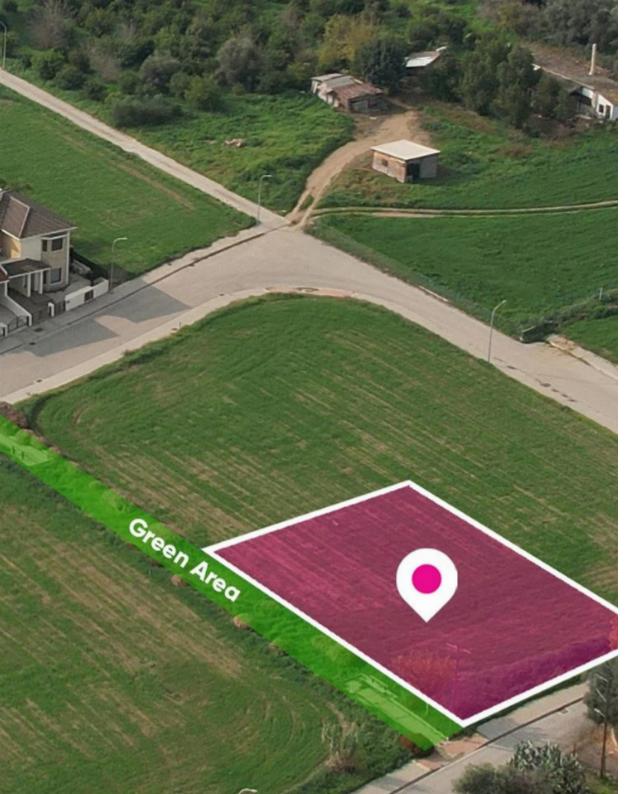

**Estate ID:** 33706

**Ref:** al232

m<sup>2</sup> |
Total plot's-land's area: **571** m<sup>2</sup>

Available from: 2024-04-23

Residential plot adjacent to a green area, extending to about 571 sq.m., has a regular shape and a flat surface. Access to the plot is via a registered road with a total frontage of approximately 18m....