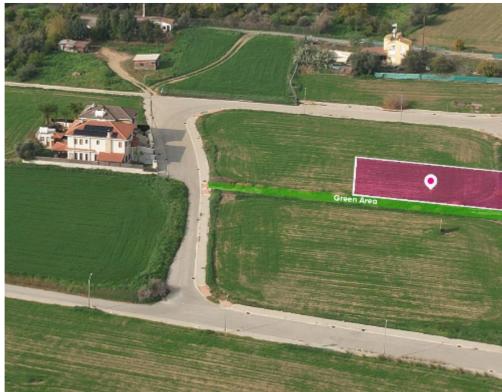

**Estate ID:** 33706

**Ref:** al232

m<sup>2</sup> |
Total plot's-land's area: **571** m<sup>2</sup>

Available from: 2024-04-23

Residential plot adjacent to a green area, extending to about 571 sq.m., has a regular shape and a flat surface. Access to the plot is via a registered road with a total frontage of approximately 18m....