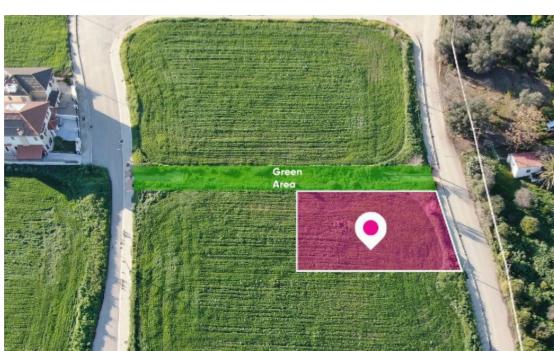

**Estate ID:** 33707

**Ref:** al231

Total plot's-land's area: 600 m<sup>2</sup>

Available from: 2024-04-23

Offered at: **87,000** 

Type: Residentia

Residential plot, adjacent to green area extending to about 600 sq.m., has a regular shape and a flat surface. Access to the plot is via a registered road with a total road frontage of approximately 20m. The sale also includes a 1/35 share of the property 3/1015. The property falls within Zone ??8, with a building coefficient of 60%, coverage of 35%, and permission for 2 floors (8.3m) of construction....