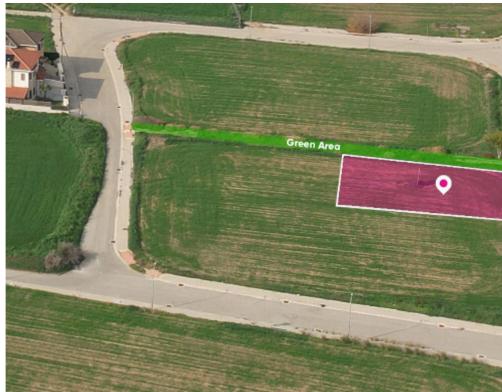

**Estate ID:** 33707

**Ref:** al231

Total plot's-land's area: 600 m<sup>2</sup>

Available from: 2024-04-23

Offered at: **87,000** 

Type: Residentia

Residential plot, adjacent to green area extending to about 600 sq.m., has a regular shape and a flat surface. Access to the plot is via a registered road with a total road frontage of approximately 20m. The sale also includes a 1/35 share of the property 3/1015. The property falls within Zone ??8, with a building coefficient of 60%, coverage of 35%, and permission for 2 floors (8.3m) of construction....