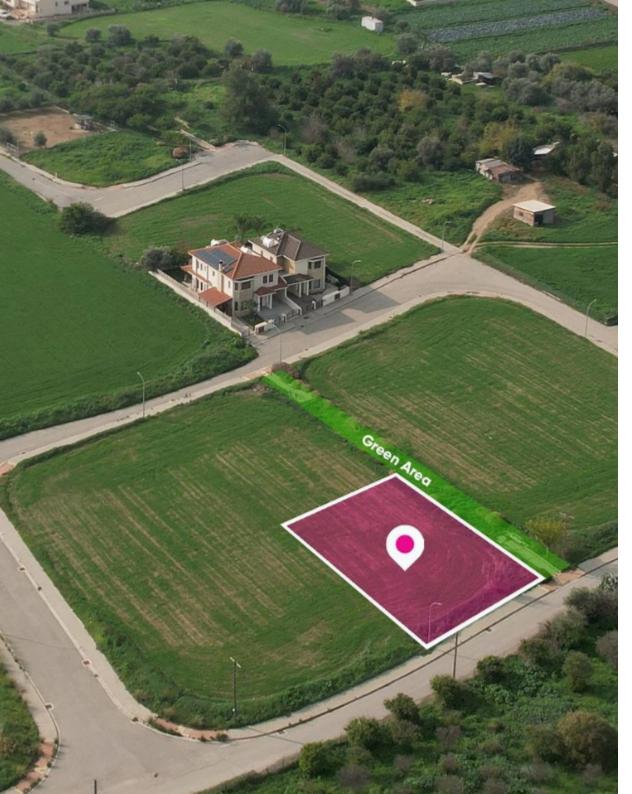

**Estate ID:** 33707

**Ref:** al231

Total plot's-land's area: 600 m<sup>2</sup>

Available from: 2024-04-23

Offered at: **87,000** 

Type: Residentia

Residential plot, adjacent to green area extending to about 600 sq.m., has a regular shape and a flat surface. Access to the plot is via a registered road with a total road frontage of approximately 20m. The sale also includes a 1/35 share of the property 3/1015. The property falls within Zone ??8, with a building coefficient of 60%, coverage of 35%, and permission for 2 floors (8.3m) of construction....