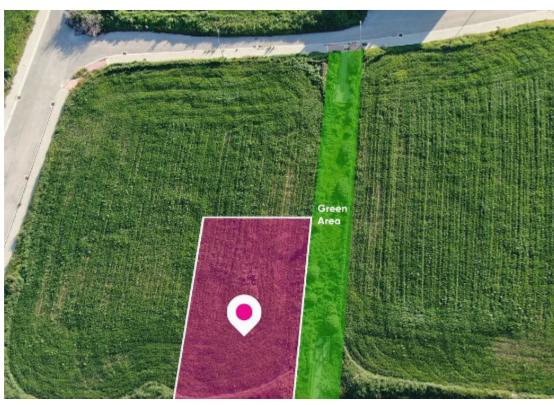

**Estate ID:** 33707

**Ref:** al231

Total plot's-land's area: 600 m<sup>2</sup>

Available from: 2024-04-23

Offered at: **87,000** 

Type: Residentia

Residential plot, adjacent to green area extending to about 600 sq.m., has a regular shape and a flat surface. Access to the plot is via a registered road with a total road frontage of approximately 20m. The sale also includes a 1/35 share of the property 3/1015. The property falls within Zone ??8, with a building coefficient of 60%, coverage of 35%, and permission for 2 floors (8.3m) of construction....