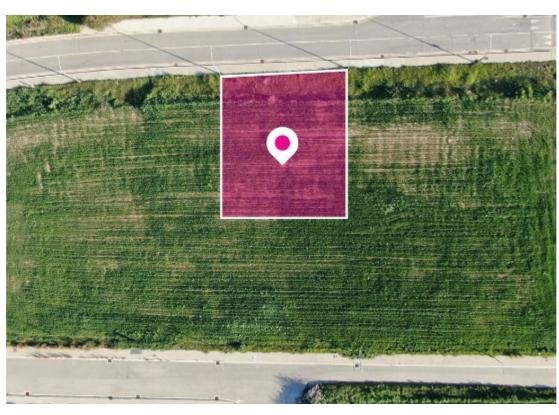

**Estate ID:** 33708

**Ref:** al229

m² i
Total plot's-land's area: 577 m²

Available from: 2024-04-23

Residential plot, extending to about 577 sq.m., has a regular shape and a flat surface. Access to the plot is via a registered road with a total frontage of approximately 23m....