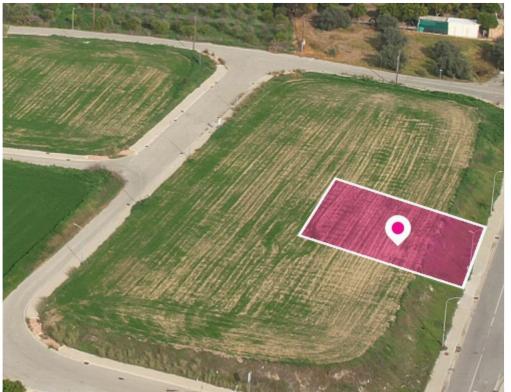

**Estate ID:** 33708

**Ref:** al229

m² i
Total plot's-land's area: 577 m²

Available from: 2024-04-23

Residential plot, extending to about 577 sq.m., has a regular shape and a flat surface. Access to the plot is via a registered road with a total frontage of approximately 23m....