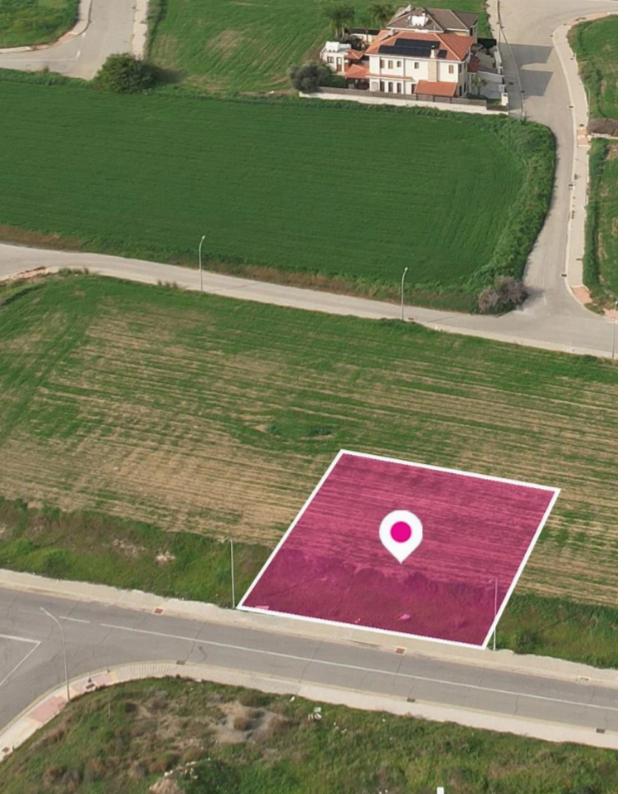

**Estate ID:** 33708

**Ref:** al229

m² i
Total plot's-land's area: 577 m²

Available from: 2024-04-23

Residential plot, extending to about 577 sq.m., has a regular shape and a flat surface. Access to the plot is via a registered road with a total frontage of approximately 23m....