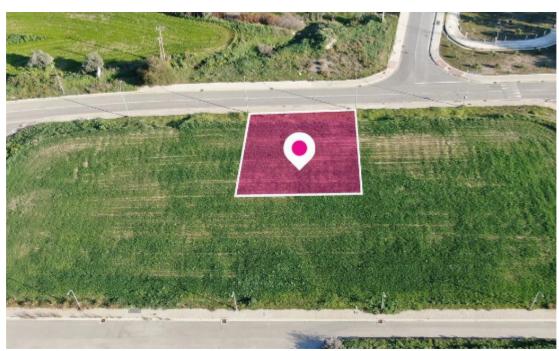

**Estate ID:** 33708

**Ref:** al229

m² i
Total plot's-land's area: 577 m²

Available from: 2024-04-23

Residential plot, extending to about 577 sq.m., has a regular shape and a flat surface. Access to the plot is via a registered road with a total frontage of approximately 23m....