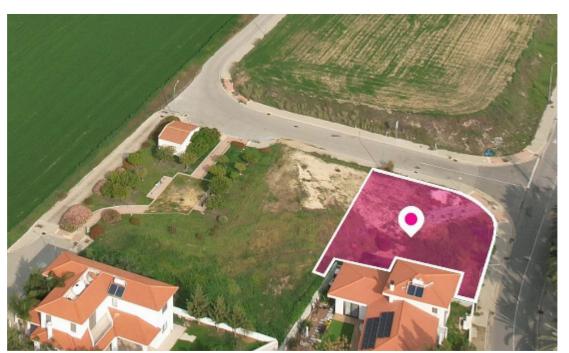

**Estate ID:** 33709

**Ref:** al228

m² l Total plot's-land's area: **549 m**²

Available from: 2024-04-23

Residential corner plot, extending to about 549 sq.m., has a regular shape and a flat surface. Access to the plot is via a registered road with a total road frontage of approximately 41m....