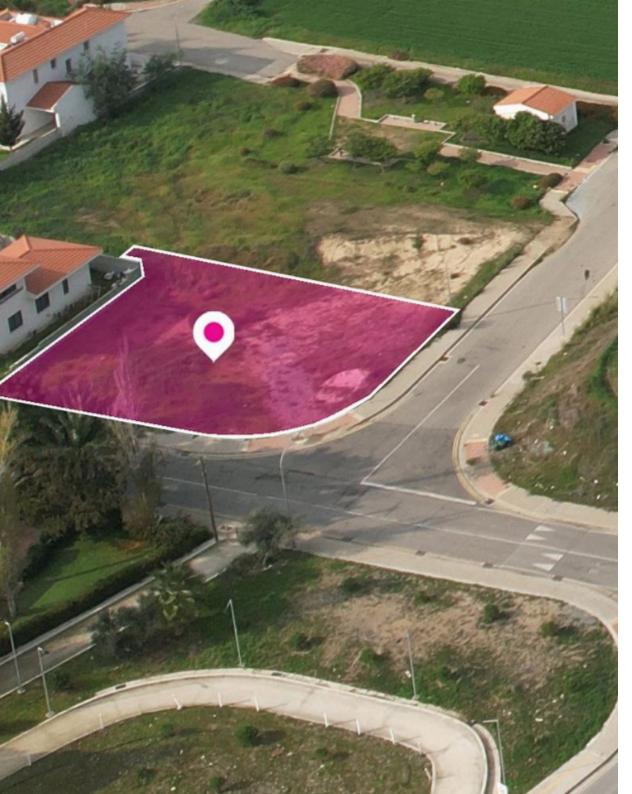

**Estate ID:** 33709

**Ref:** al228

m² l Total plot's-land's area: **549 m**²

Available from: 2024-04-23

Residential corner plot, extending to about 549 sq.m., has a regular shape and a flat surface. Access to the plot is via a registered road with a total road frontage of approximately 41m....