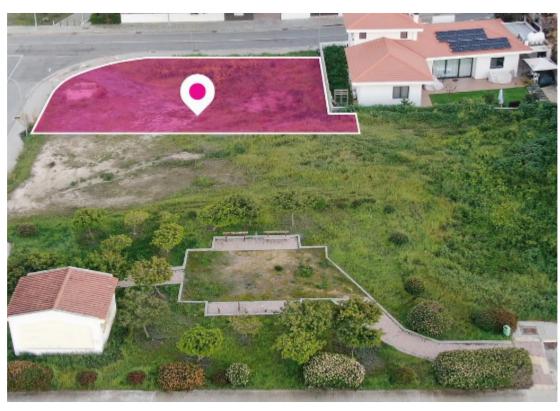

**Estate ID:** 33709

**Ref:** al228

m² l Total plot's-land's area: **549 m**²

Available from: 2024-04-23

Residential corner plot, extending to about 549 sq.m., has a regular shape and a flat surface. Access to the plot is via a registered road with a total road frontage of approximately 41m....