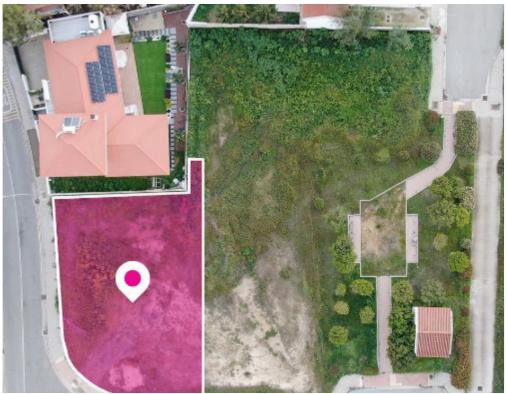

**Estate ID:** 33709

**Ref:** al228

m² l Total plot's-land's area: **549 m**²

Available from: 2024-04-23

Residential corner plot, extending to about 549 sq.m., has a regular shape and a flat surface. Access to the plot is via a registered road with a total road frontage of approximately 41m....