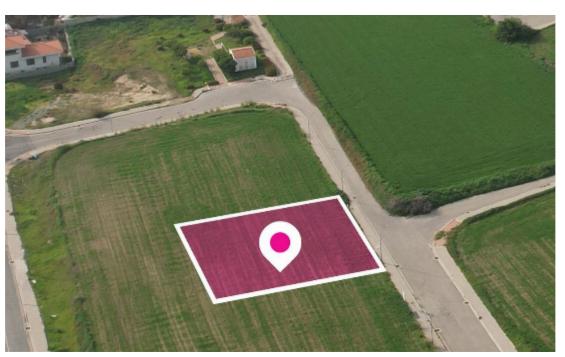

**Estate ID:** 33711

**Ref:** al221

m² l Total plot's-land's area: **595** m²

Available from: 2024-04-23

Residential plot, extending to about 595 sq.m., has a regular shape and a flat surface. Access to the plot is via a registered road with a total frontage of approximately 23m....