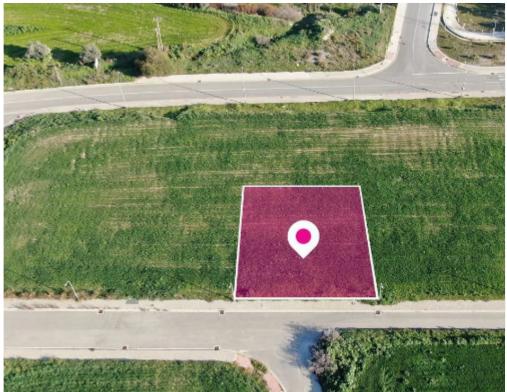

**Estate ID:** 33711

**Ref:** al221

m² l Total plot's-land's area: **595** m²

Available from: 2024-04-23

Residential plot, extending to about 595 sq.m., has a regular shape and a flat surface. Access to the plot is via a registered road with a total frontage of approximately 23m....