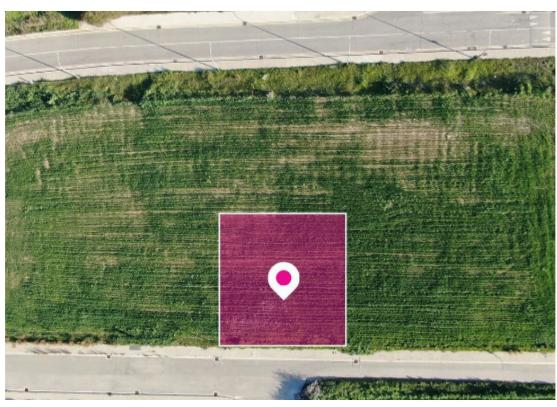

**Estate ID:** 33711

**Ref:** al221

m² l Total plot's-land's area: **595** m²

Available from: 2024-04-23

Residential plot, extending to about 595 sq.m., has a regular shape and a flat surface. Access to the plot is via a registered road with a total frontage of approximately 23m....