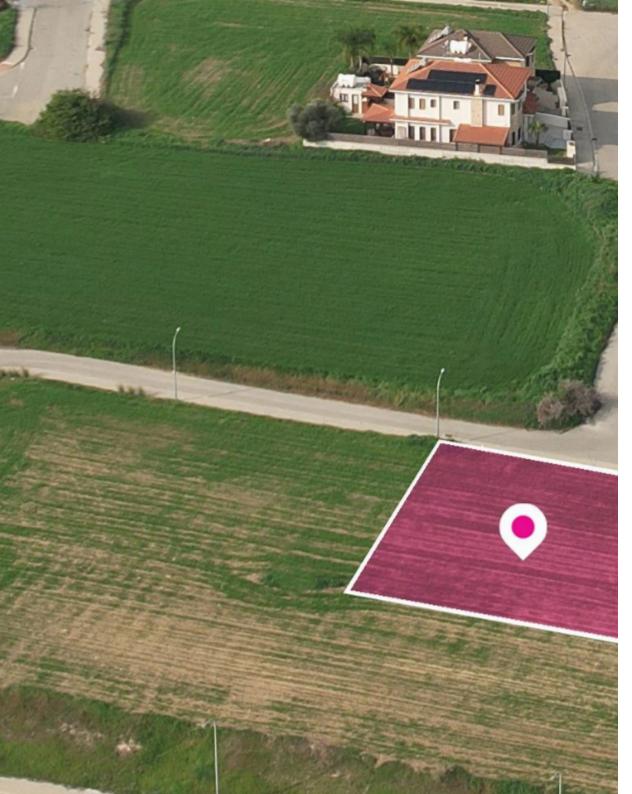

**Estate ID:** 33711

**Ref:** al221

m² l Total plot's-land's area: **595** m²

Available from: 2024-04-23

Residential plot, extending to about 595 sq.m., has a regular shape and a flat surface. Access to the plot is via a registered road with a total frontage of approximately 23m....