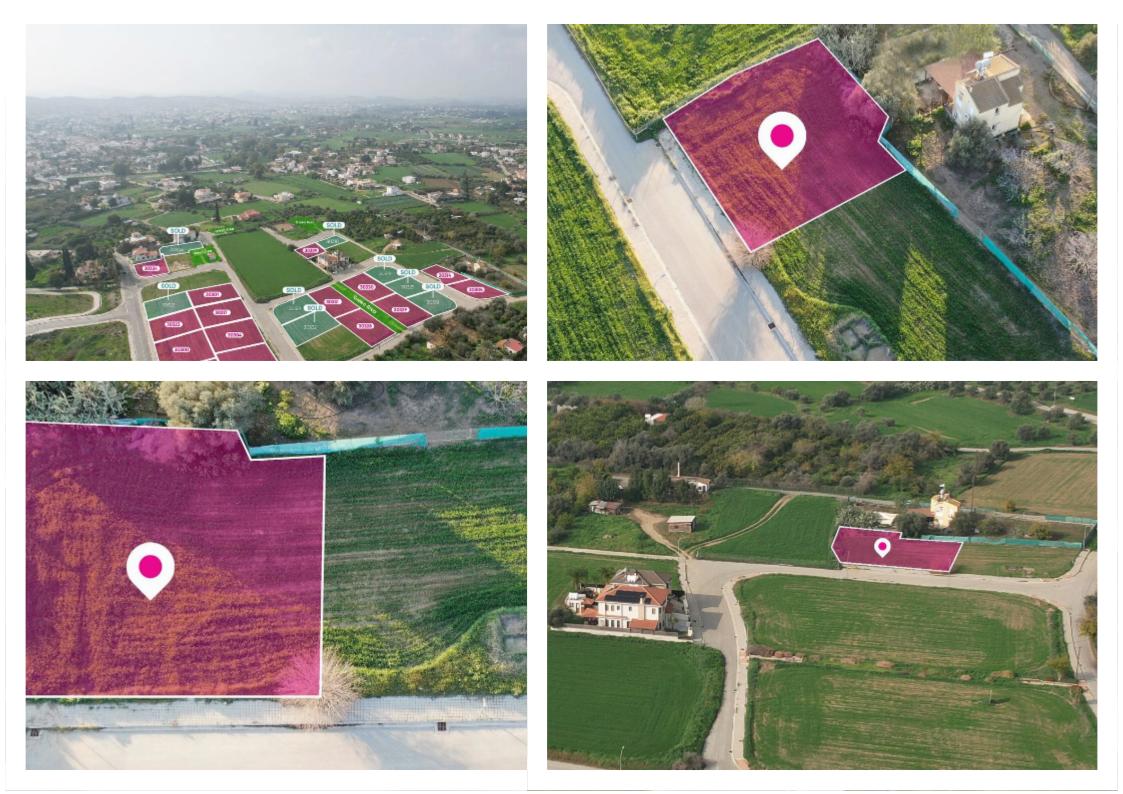

Residential plot, extending to about 602 sq.m., has a regular shape and a flat surface. Access to the plot is via a registered road with a total road frontage of approximately 23m. The property is subjected to a right of placement, use and maintenance of rainwater street drain....