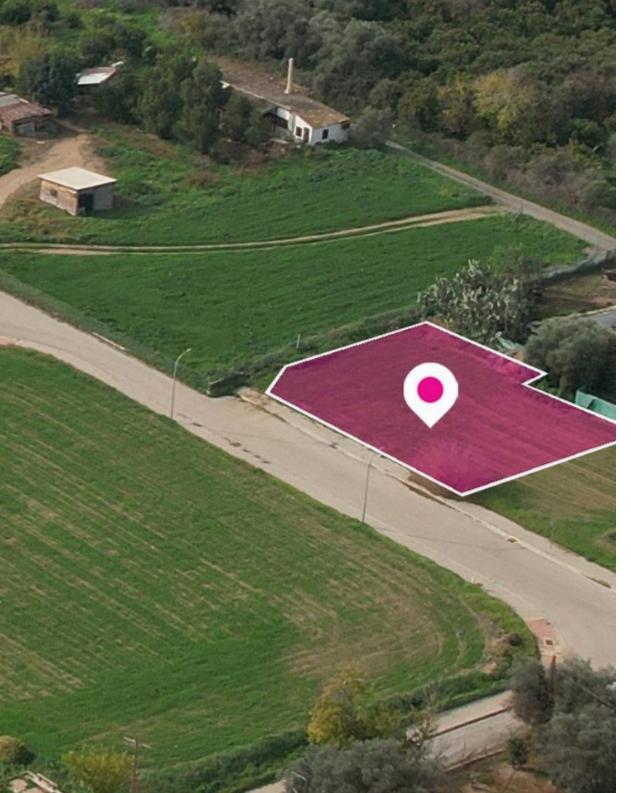

Residential plot, extending to about 602 sq.m., has a regular shape and a flat surface. Access to the plot is via a registered road with a total road frontage of approximately 23m. The property is subjected to a right of placement, use and maintenance of rainwater street drain....