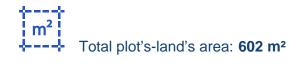

Residential plot, extending to about 602 sq.m., has a regular shape and a flat surface. Access to the plot is via a registered road with a total road frontage of approximately 23m. The property is subjected to a right of placement, use and maintenance of rainwater street drain....