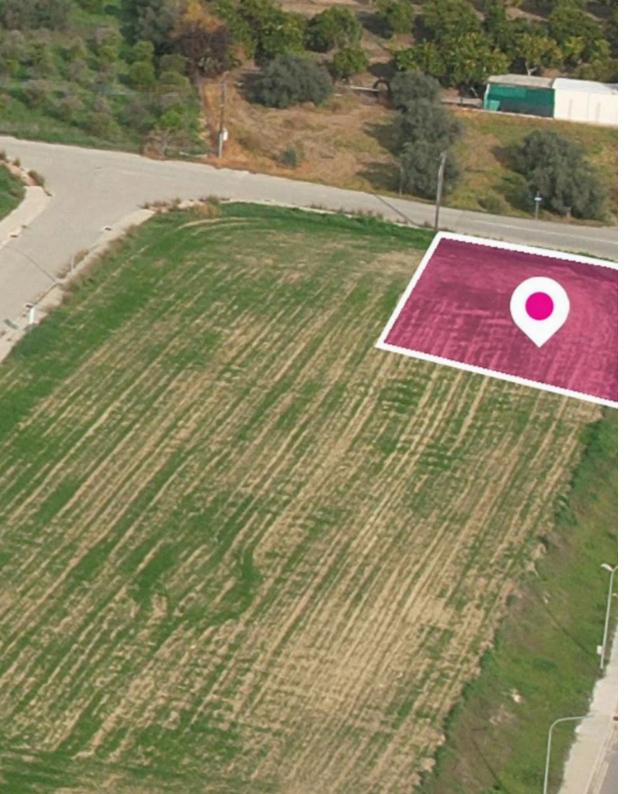

**Estate ID:** 33713

**Ref:** al219

m² l Total plot's-land's area: **582** m²

Available from: 2024-04-23

Residential corner plot, extending to about 582 sq.m., has a regular shape and a flat surface. Access to the plot is via a registered road with a total road frontage of approximately 40m....