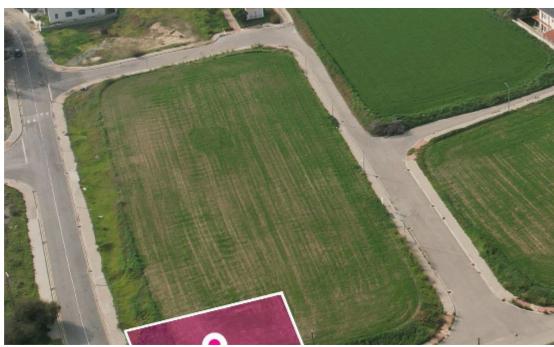

**Estate ID:** 33713

**Ref:** al219

m² l Total plot's-land's area: **582** m²

Available from: 2024-04-23

Residential corner plot, extending to about 582 sq.m., has a regular shape and a flat surface. Access to the plot is via a registered road with a total road frontage of approximately 40m....