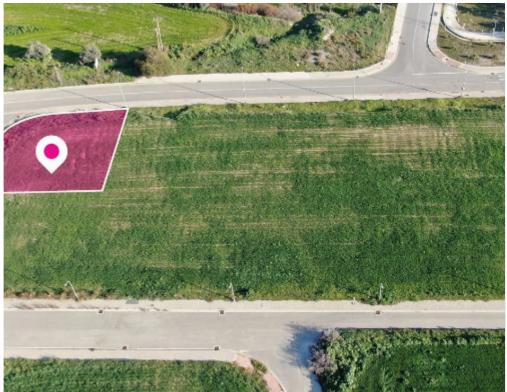

**Estate ID:** 33713

**Ref:** al219

m² l Total plot's-land's area: **582** m²

Available from: 2024-04-23

Residential corner plot, extending to about 582 sq.m., has a regular shape and a flat surface. Access to the plot is via a registered road with a total road frontage of approximately 40m....