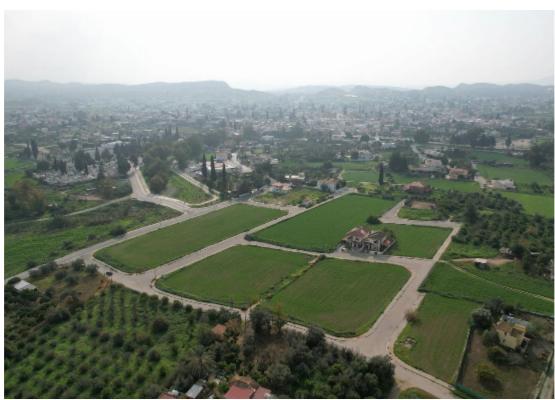

**Estate ID:** 33713

**Ref:** al219

m² l Total plot's-land's area: **582** m²

Available from: 2024-04-23

Residential corner plot, extending to about 582 sq.m., has a regular shape and a flat surface. Access to the plot is via a registered road with a total road frontage of approximately 40m....