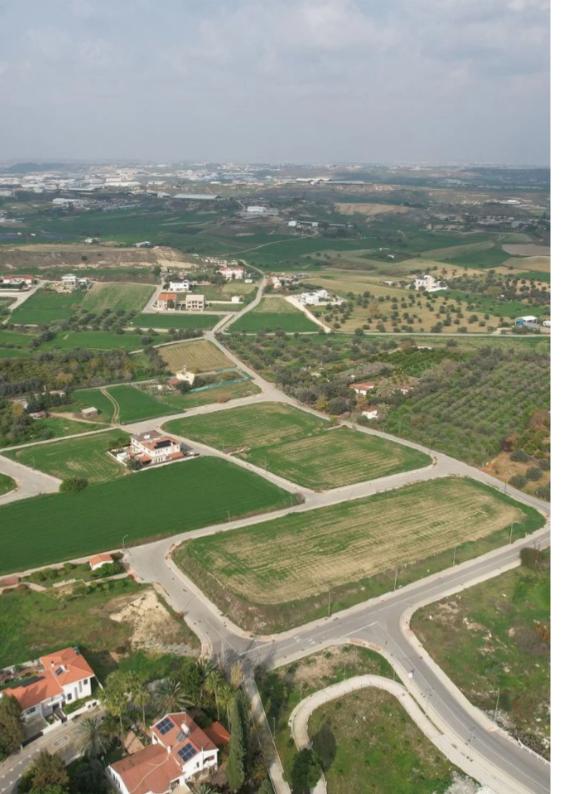

**Estate ID:** 33713

**Ref:** al219

m² l Total plot's-land's area: **582** m²

Available from: 2024-04-23

Residential corner plot, extending to about 582 sq.m., has a regular shape and a flat surface. Access to the plot is via a registered road with a total road frontage of approximately 40m....