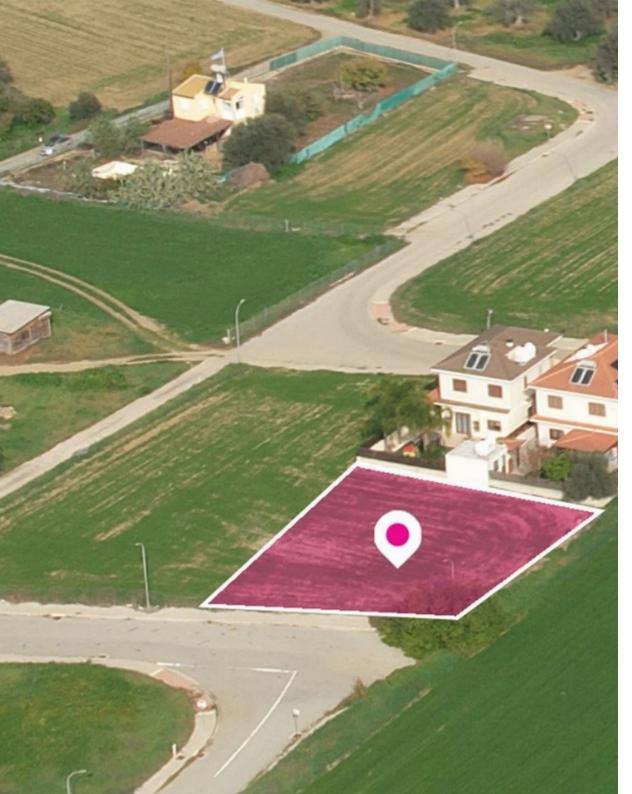

**Estate ID:** 33714

**Ref:** al217

m<sup>2</sup> |
Total plot's-land's area: **640** m<sup>2</sup>

Available from: 2024-04-23

Residential plot, extending to about 640 sq.m., has a regular shape and a flat surface. Access to the plot is via a registered road with a total road frontage of approximately 25m....