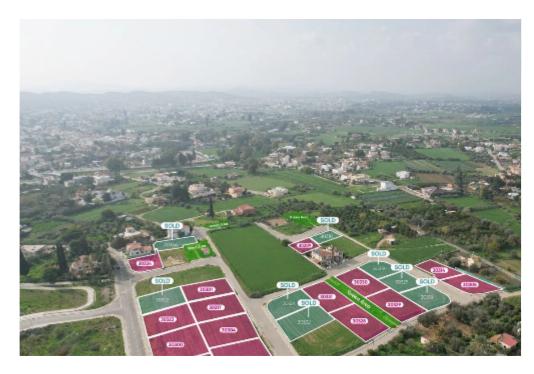

**Estate ID:** 33714

**Ref:** al217

m<sup>2</sup> |
Total plot's-land's area: **640** m<sup>2</sup>

Available from: 2024-04-23

Residential plot, extending to about 640 sq.m., has a regular shape and a flat surface. Access to the plot is via a registered road with a total road frontage of approximately 25m....