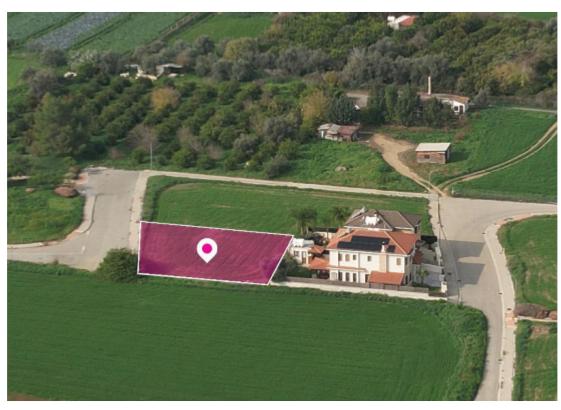

## Residential Plot in Panagia Evangelistria Dali

Nicosia, Dali-2540, Cyprus

This ad is presented by listings admin, under supervision from , Licensed Real Estate Agent Reg no: 1234, Lic no: 603/E

**Offered at:** € 98,000

**Estate ID:** 33714

**Ref:** al217

m<sup>2</sup> |
Total plot's-land's area: **640** m<sup>2</sup>

Available from: 2024-04-23

Residential plot, extending to about 640 sq.m., has a regular shape and a flat surface. Access to the plot is via a registered road with a total road frontage of approximately 25m....