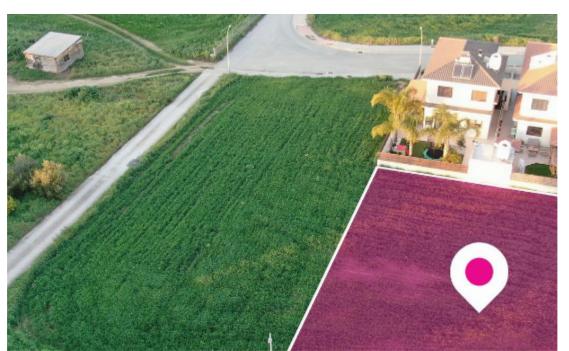

**Estate ID:** 33714

**Ref:** al217

m<sup>2</sup> |
Total plot's-land's area: **640** m<sup>2</sup>

Available from: 2024-04-23

Residential plot, extending to about 640 sq.m., has a regular shape and a flat surface. Access to the plot is via a registered road with a total road frontage of approximately 25m....