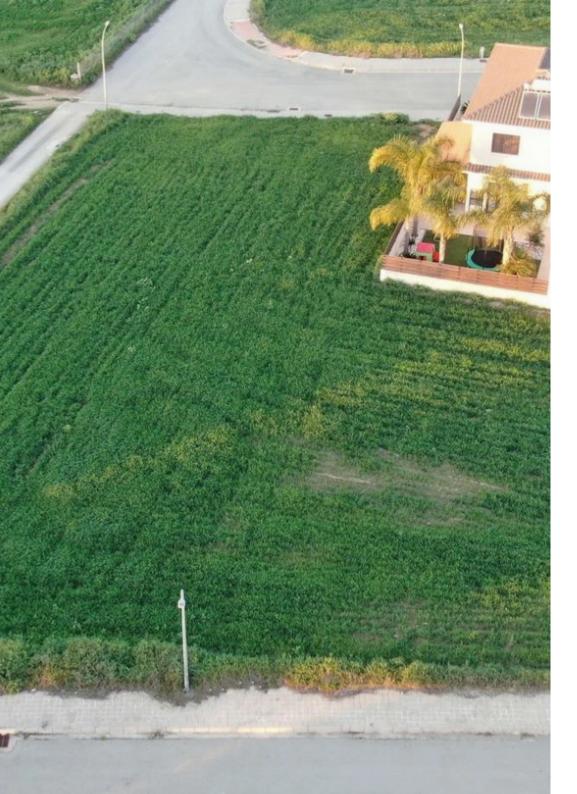

**Estate ID:** 33714

**Ref:** al217

m<sup>2</sup> |
Total plot's-land's area: **640** m<sup>2</sup>

Available from: 2024-04-23

Residential plot, extending to about 640 sq.m., has a regular shape and a flat surface. Access to the plot is via a registered road with a total road frontage of approximately 25m....