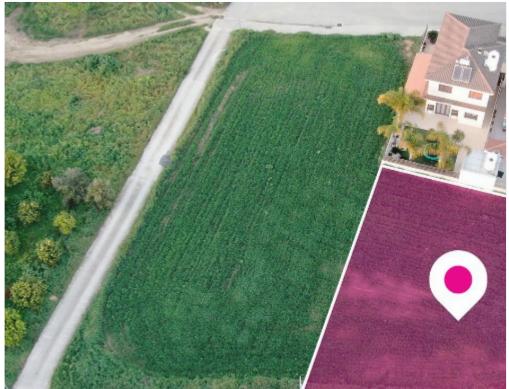

**Estate ID:** 33714

**Ref:** al217

m<sup>2</sup> |
Total plot's-land's area: **640** m<sup>2</sup>

Available from: 2024-04-23

Residential plot, extending to about 640 sq.m., has a regular shape and a flat surface. Access to the plot is via a registered road with a total road frontage of approximately 25m....