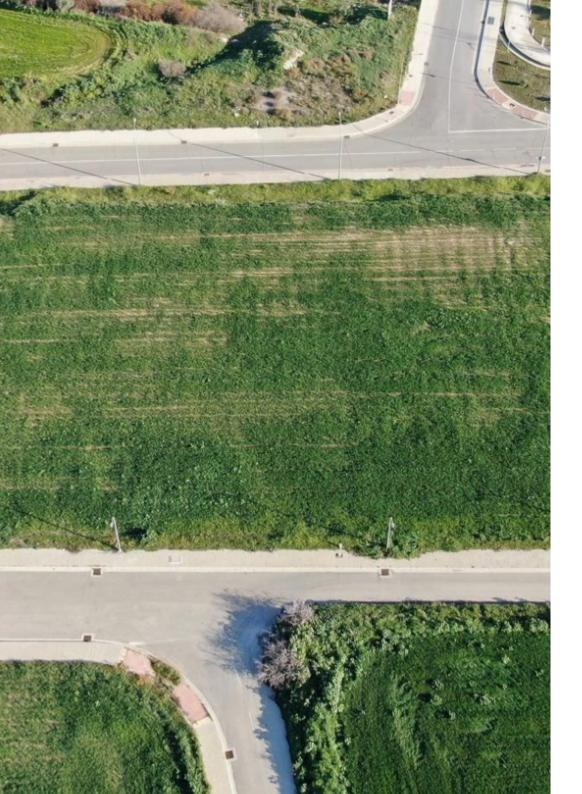

**Estate ID:** 33715

**Ref:** al215

m<sup>2</sup> |
Total plot's-land's area: 625 m<sup>2</sup>

Available from: 2024-04-23

Residential plot, extending to about 625 sq.m., has a regular shape and a flat surface. Access to the plot is via a registered road with a total road frontage of approximately 25m....