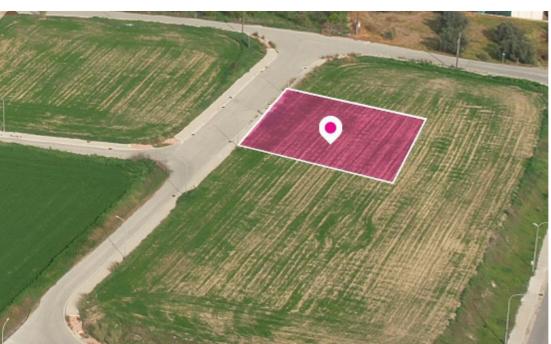

**Estate ID:** 33715

**Ref:** al215

m<sup>2</sup> |
Total plot's-land's area: 625 m<sup>2</sup>

Available from: 2024-04-23

Residential plot, extending to about 625 sq.m., has a regular shape and a flat surface. Access to the plot is via a registered road with a total road frontage of approximately 25m....

## **Estate on map:**

Website: realty.com.cy/p/residential-plot-in-panagia-

evangelistria-dali-al215

Email: info@rimatech.com.cy

**Phone:** +35795958898 // +35725714014

This ad is presented by listings admin, under supervision from ,