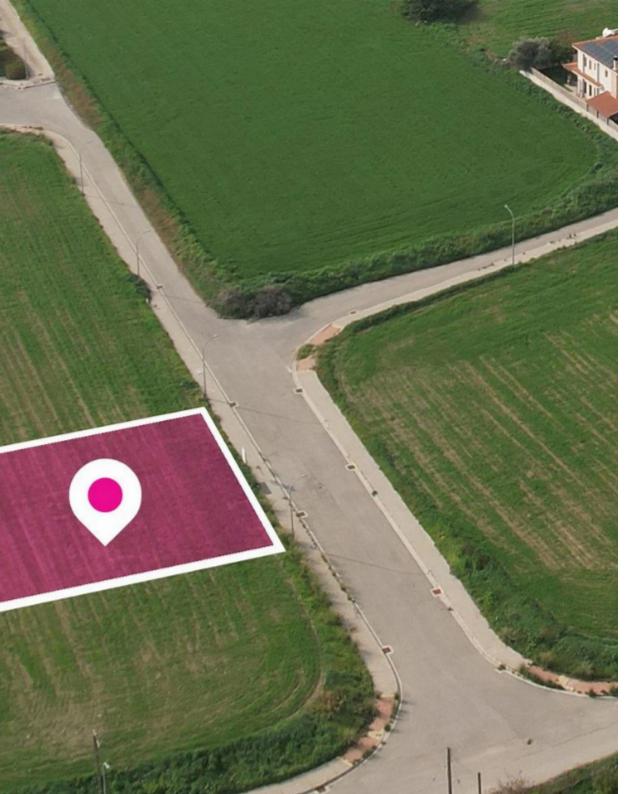

**Estate ID:** 33715

**Ref:** al215

m<sup>2</sup> |
Total plot's-land's area: 625 m<sup>2</sup>

Available from: 2024-04-23

Residential plot, extending to about 625 sq.m., has a regular shape and a flat surface. Access to the plot is via a registered road with a total road frontage of approximately 25m....

## **Estate on map:**

Website: realty.com.cy/p/residential-plot-in-panagia-

evangelistria-dali-al215

Email: info@rimatech.com.cy

**Phone:** +35795958898 // +35725714014

This ad is presented by listings admin, under supervision from ,