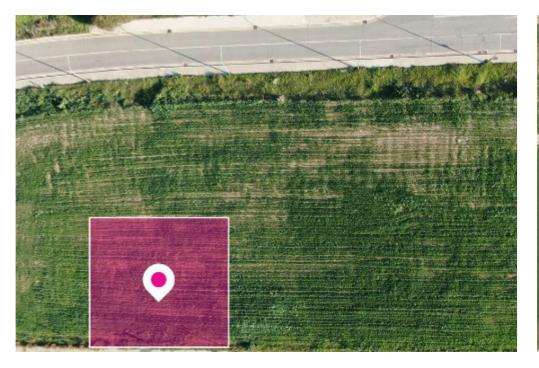

**Estate ID:** 33715

**Ref:** al215

m<sup>2</sup> |
Total plot's-land's area: 625 m<sup>2</sup>

Available from: 2024-04-23

Residential plot, extending to about 625 sq.m., has a regular shape and a flat surface. Access to the plot is via a registered road with a total road frontage of approximately 25m....

## **Estate on map:**

Website: realty.com.cy/p/residential-plot-in-panagia-

evangelistria-dali-al215

Email: info@rimatech.com.cy

**Phone:** +35795958898 // +35725714014

This ad is presented by listings admin, under supervision from ,