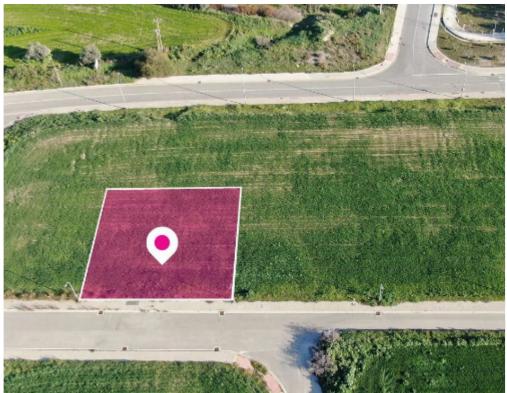

**Estate ID:** 33715

**Ref:** al215

m<sup>2</sup> |
Total plot's-land's area: 625 m<sup>2</sup>

Available from: 2024-04-23

Residential plot, extending to about 625 sq.m., has a regular shape and a flat surface. Access to the plot is via a registered road with a total road frontage of approximately 25m....

## **Estate on map:**

Website: realty.com.cy/p/residential-plot-in-panagia-

evangelistria-dali-al215

Email: info@rimatech.com.cy

**Phone:** +35795958898 // +35725714014

This ad is presented by listings admin, under supervision from ,