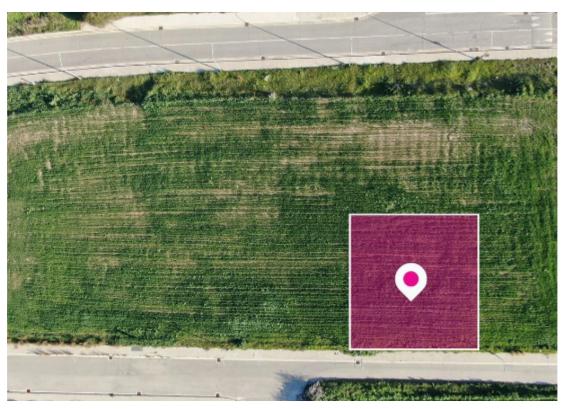

**Estate ID:** 33716

**Ref:** al214

m<sup>2</sup> |
Total plot's-land's area: **627** m<sup>2</sup>

Available from: 2024-04-23

Residential plot, extending to about 627 sq.m., has a regular shape and a flat surface. Access to the plot is via a registered road with a total road frontage of approximately 23m....