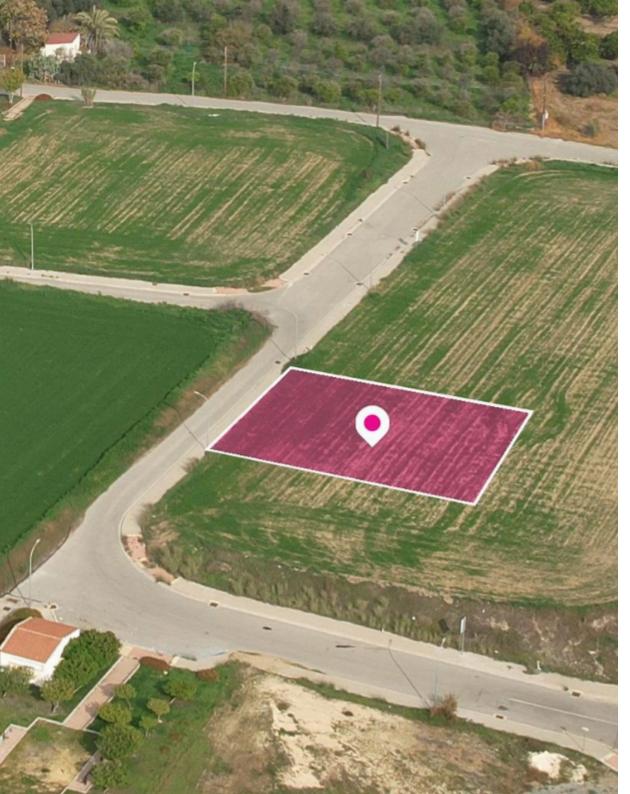

**Estate ID:** 33716

**Ref:** al214

m<sup>2</sup> |
Total plot's-land's area: **627** m<sup>2</sup>

Available from: 2024-04-23

Residential plot, extending to about 627 sq.m., has a regular shape and a flat surface. Access to the plot is via a registered road with a total road frontage of approximately 23m....