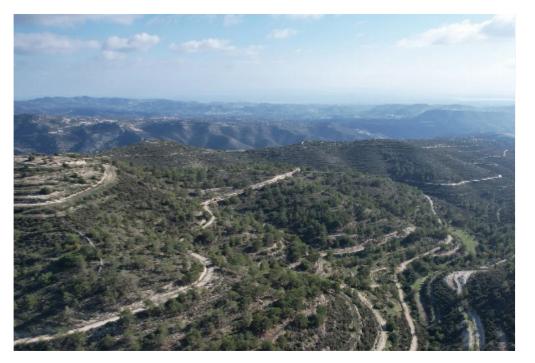

**Estate ID:** 33721

**Ref:** al207

Total plot's-land's area: 29430 m²

Available from: 2024-04-23

Offered at: **59,000** 

Type: Agricultura

Agricultural field, extending to approx. 29.430 sqm. in total. Access to the field is via a registered dirt road. Total frontage is approximately 340m. The property falls within Zone ?3, with a building coefficient of 10%, coverage of 10%, and permission for 2 floors (8.3m) of construction. GPS coordinates: 34.808360, 32.928240...