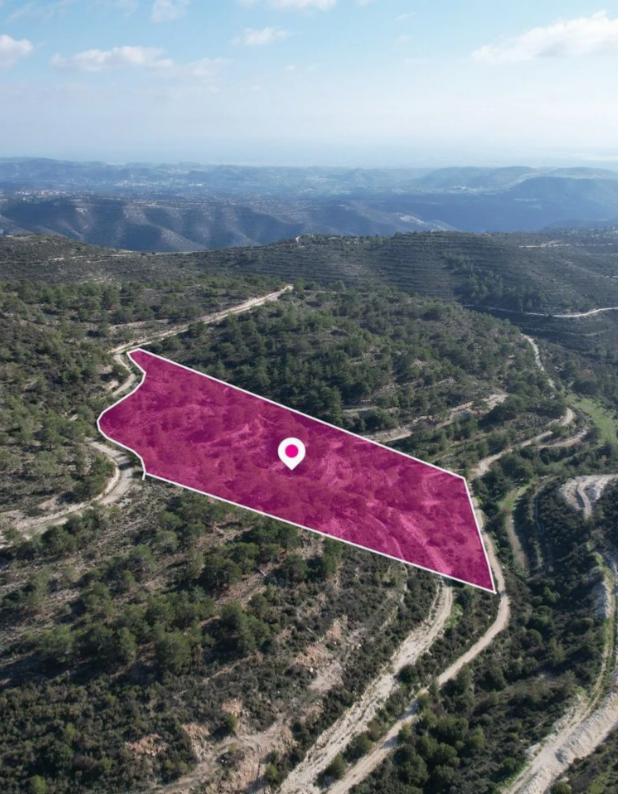

**Estate ID:** 33721

**Ref:** al207

Total plot's-land's area: 29430 m²

Available from: 2024-04-23

Offered at: **59,000** 

Type: Agricultura

Agricultural field, extending to approx. 29.430 sqm. in total. Access to the field is via a registered dirt road. Total frontage is approximately 340m. The property falls within Zone ?3, with a building coefficient of 10%, coverage of 10%, and permission for 2 floors (8.3m) of construction. GPS coordinates: 34.808360, 32.928240...