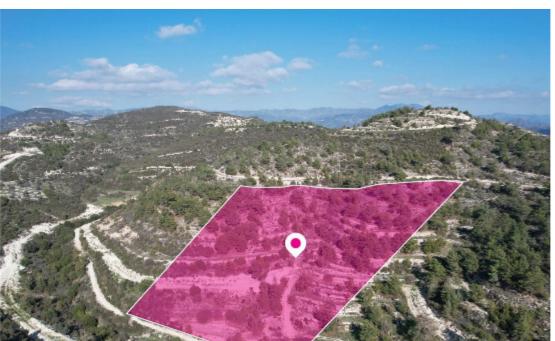

**Estate ID:** 33721

**Ref:** al207

Total plot's-land's area: 29430 m²

Available from: 2024-04-23

Offered at: **59,000** 

Type: Agricultura

Agricultural field, extending to approx. 29.430 sqm. in total. Access to the field is via a registered dirt road. Total frontage is approximately 340m. The property falls within Zone ?3, with a building coefficient of 10%, coverage of 10%, and permission for 2 floors (8.3m) of construction. GPS coordinates: 34.808360, 32.928240...