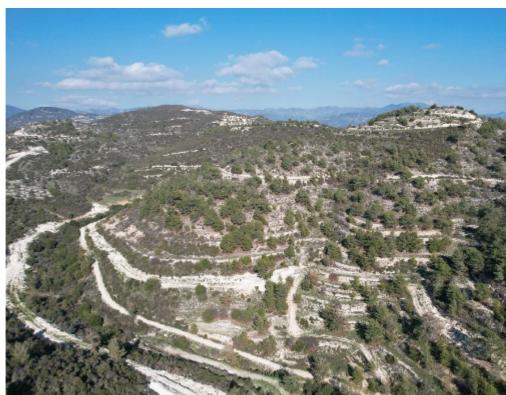

**Estate ID:** 33721

**Ref:** al207

Total plot's-land's area: 29430 m²

Available from: 2024-04-23

Offered at: **59,000** 

Type: Agricultura

Agricultural field, extending to approx. 29.430 sqm. in total. Access to the field is via a registered dirt road. Total frontage is approximately 340m. The property falls within Zone ?3, with a building coefficient of 10%, coverage of 10%, and permission for 2 floors (8.3m) of construction. GPS coordinates: 34.808360, 32.928240...