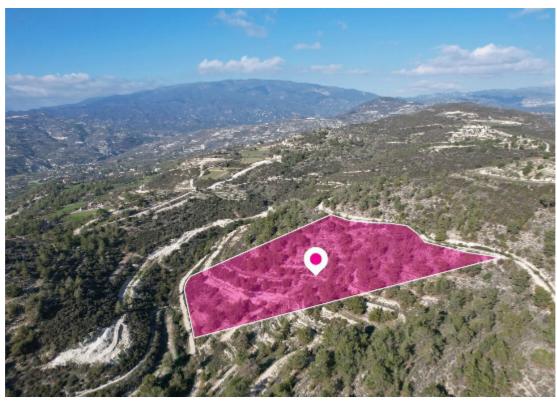

## Agricultural field Laneia Limassol

Limassol, Laneia-4744, Cyprus

This ad is presented by listings admin, under supervision from ,

Licensed Real Estate Agent Reg no: 1234, Lic no: 603/E

**Offered at:** €59,000

**Estate ID:** 33721

**Ref:** al207

Total plot's-land's area: 29430 m²

Available from: 2024-04-23

Offered at: **59,000** 

Type: Agricultura

Agricultural field, extending to approx. 29.430 sqm. in total. Access to the field is via a registered dirt road. Total frontage is approximately 340m. The property falls within Zone ?3, with a building coefficient of 10%, coverage of 10%, and permission for 2 floors (8.3m) of construction. GPS coordinates: 34.808360, 32.928240...