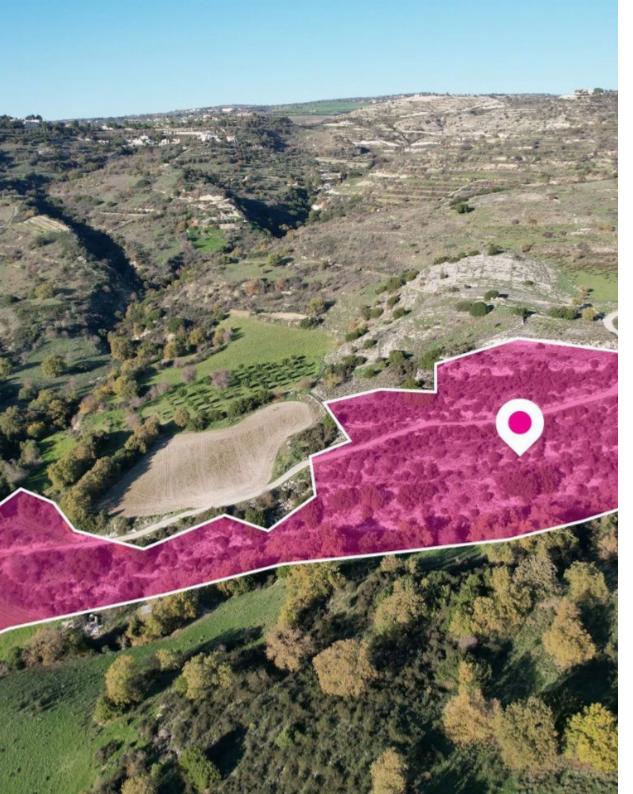

**Estate ID:** 33725

**Ref:** al191

Total plot's-land's area: 20068 m²

Available from: 2024-04-23

Offered at: 33,000

Type: Agricultura

Agricultural field, extending to about 20,068 sq.m. in total. The property has partially sloping surface. Access to the field is via an unregistered pathway which is facing the northern side of the property. GPS coordinates: 34.888316 32.533760...