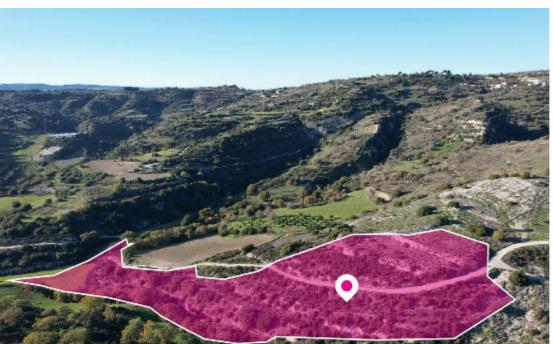

**Estate ID:** 33725

**Ref:** al191

Total plot's-land's area: 20068 m²

Available from: 2024-04-23

Offered at: 33,000

Type: Agricultura

Agricultural field, extending to about 20,068 sq.m. in total. The property has partially sloping surface. Access to the field is via an unregistered pathway which is facing the northern side of the property. GPS coordinates: 34.888316 32.533760...