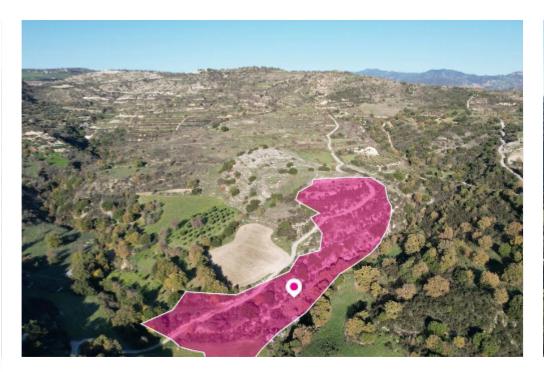

**Estate ID:** 33725

**Ref:** al191

Total plot's-land's area: 20068 m²

Available from: 2024-04-23

Offered at: 33,000

Type: Agricultura

Agricultural field, extending to about 20,068 sq.m. in total. The property has partially sloping surface. Access to the field is via an unregistered pathway which is facing the northern side of the property. GPS coordinates: 34.888316 32.533760...