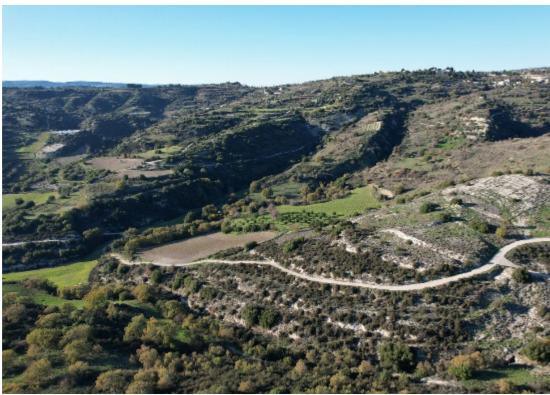

**Estate ID:** 33725

**Ref:** al191

Total plot's-land's area: 20068 m²

Available from: 2024-04-23

Offered at: 33,000

Type: Agricultura

Agricultural field, extending to about 20,068 sq.m. in total. The property has partially sloping surface. Access to the field is via an unregistered pathway which is facing the northern side of the property. GPS coordinates: 34.888316 32.533760...