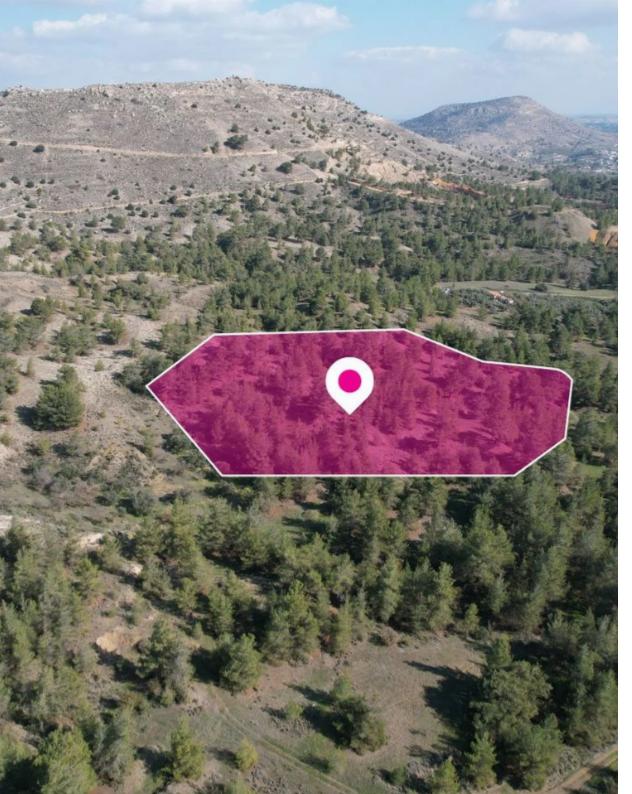

**Estate ID:** 33730

**Ref:** al159

m<sup>2</sup>
Total plot's-land's area: 3011 m<sup>2</sup>

Available from: 2024-04-23

Field located in Mitsero, Nicosia extending to about 3.011 sqm is situated in a scenery area and access is via a registered pathway. The property benefits from a right of way of 3.66m width along the northwest and west sides for a neighboring parcel....