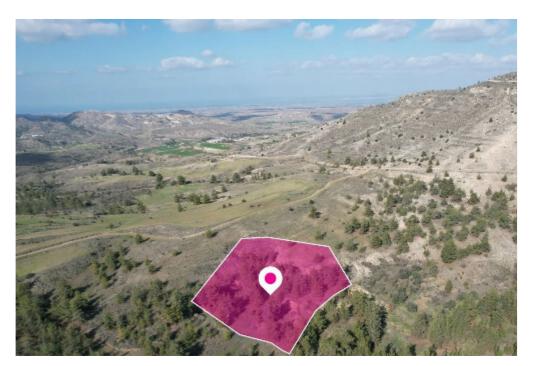

**Estate ID:** 33730

**Ref:** al159

m<sup>2</sup>
Total plot's-land's area: 3011 m<sup>2</sup>

Available from: 2024-04-23

Field located in Mitsero, Nicosia extending to about 3.011 sqm is situated in a scenery area and access is via a registered pathway. The property benefits from a right of way of 3.66m width along the northwest and west sides for a neighboring parcel....