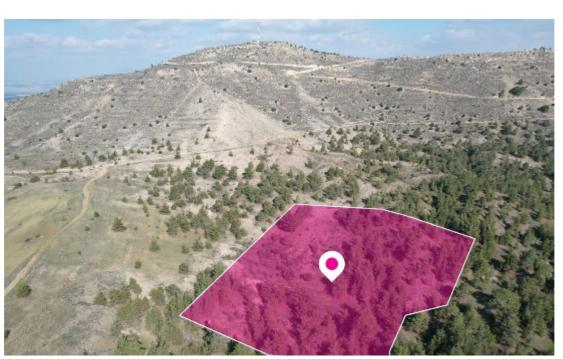

**Estate ID:** 33730

**Ref:** al159

m<sup>2</sup>
Total plot's-land's area: 3011 m<sup>2</sup>

Available from: 2024-04-23

Field located in Mitsero, Nicosia extending to about 3.011 sqm is situated in a scenery area and access is via a registered pathway. The property benefits from a right of way of 3.66m width along the northwest and west sides for a neighboring parcel....