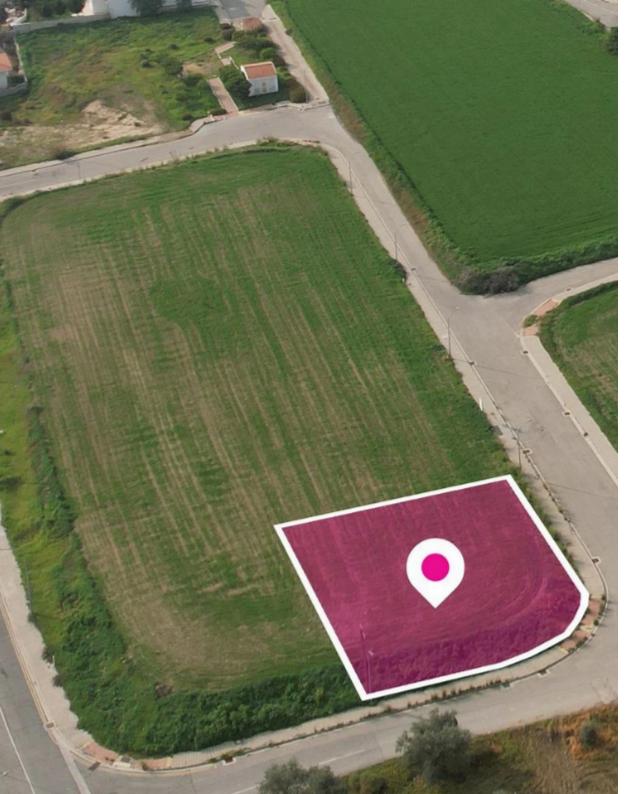

**Offered at:** € 93,000

**Estate ID:** 33732

**Ref:** al154

m² l Total plot's-land's area: 607 m²

Available from: 2024-04-23

Residential corner plot, extending to about 607 sq.m., has a regular shape and a flat surface. Access to the plot is via a registered road with a total road frontage of approximately 42m....