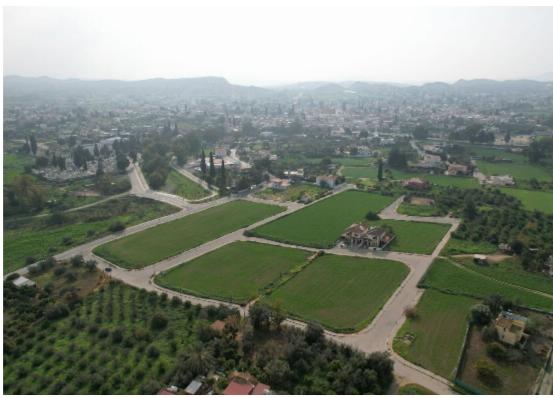

**Offered at:** € 93,000

**Estate ID:** 33732

**Ref:** al154

m² l Total plot's-land's area: 607 m²

Available from: 2024-04-23

Residential corner plot, extending to about 607 sq.m., has a regular shape and a flat surface. Access to the plot is via a registered road with a total road frontage of approximately 42m....