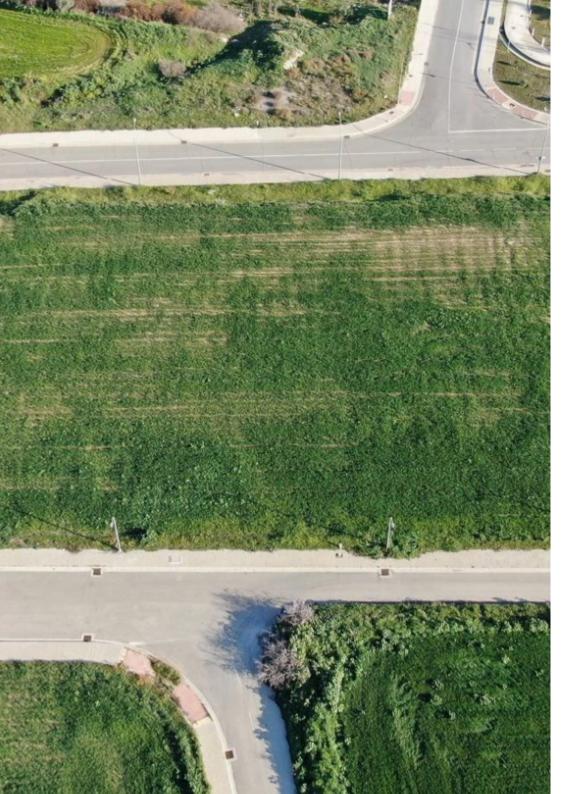

**Offered at:** € 93,000

**Estate ID:** 33732

**Ref:** al154

m² l Total plot's-land's area: 607 m²

Available from: 2024-04-23

Residential corner plot, extending to about 607 sq.m., has a regular shape and a flat surface. Access to the plot is via a registered road with a total road frontage of approximately 42m....