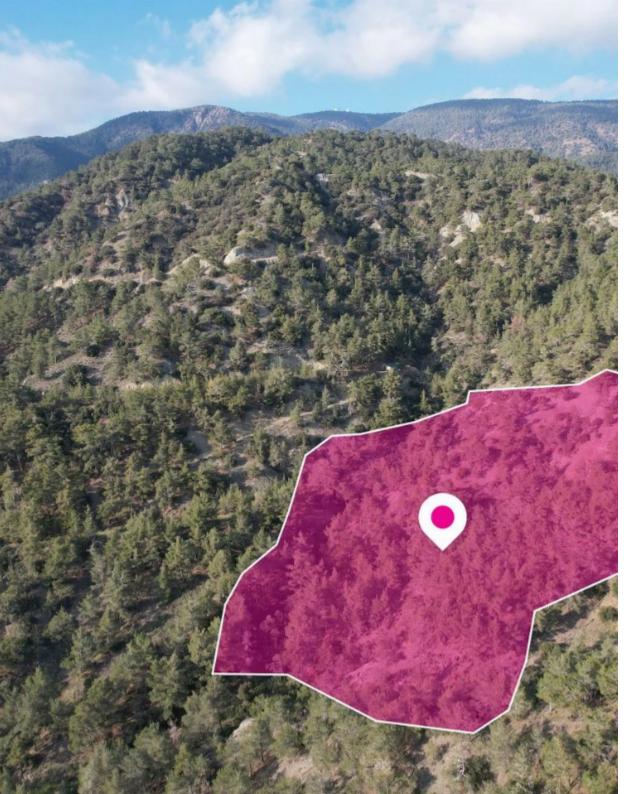

## **Field in Moniatis Limassol**

Limassol, Moniatis-4747, Cyprus

This ad is presented by listings admin, under supervision from ,

Licensed Real Estate Agent Reg no: 1234, Lic no: 603/E

**Offered at:** € 37,500

**Estate ID:** 33735

**Ref:** al150

Total plot's-land's area: 9365 m<sup>2</sup>

Available from: 2024-04-23

Offered at: **37,500** 

Type: Agricultural

Field, extending to about 9.365 sq.m. in total. The field benefits from a registered pathway with a frontage of approximately 165 m. The property falls within Zone Z1, with a building coefficient of 6%, coverage of 6%, and permission for 2 floors (8.3m) of construction. GPS coordinates: 34.874846, 32.897642...