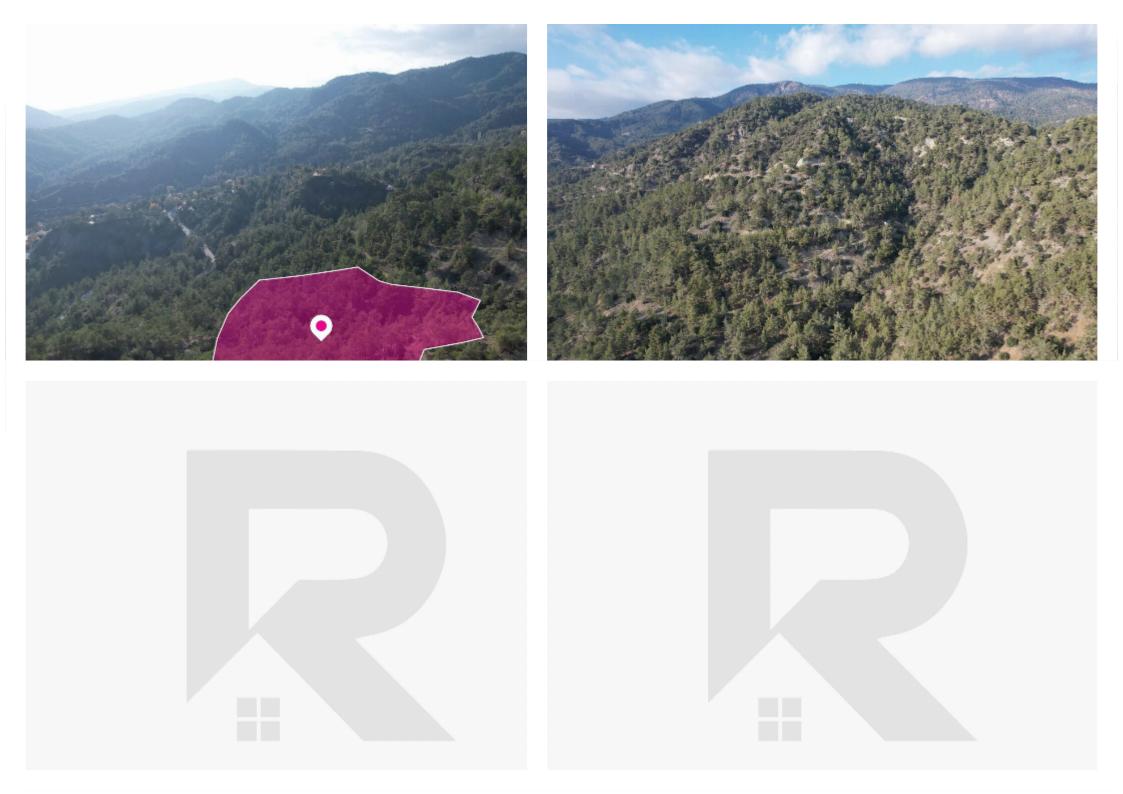

**Estate ID:** 33735

**Ref:** al150

Total plot's-land's area: 9365 m<sup>2</sup>

Available from: 2024-04-23

Offered at: **37,500** 

Type: Agricultural

Field, extending to about 9.365 sq.m. in total. The field benefits from a registered pathway with a frontage of approximately 165 m. The property falls within Zone Z1, with a building coefficient of 6%, coverage of 6%, and permission for 2 floors (8.3m) of construction. GPS coordinates: 34.874846, 32.897642...