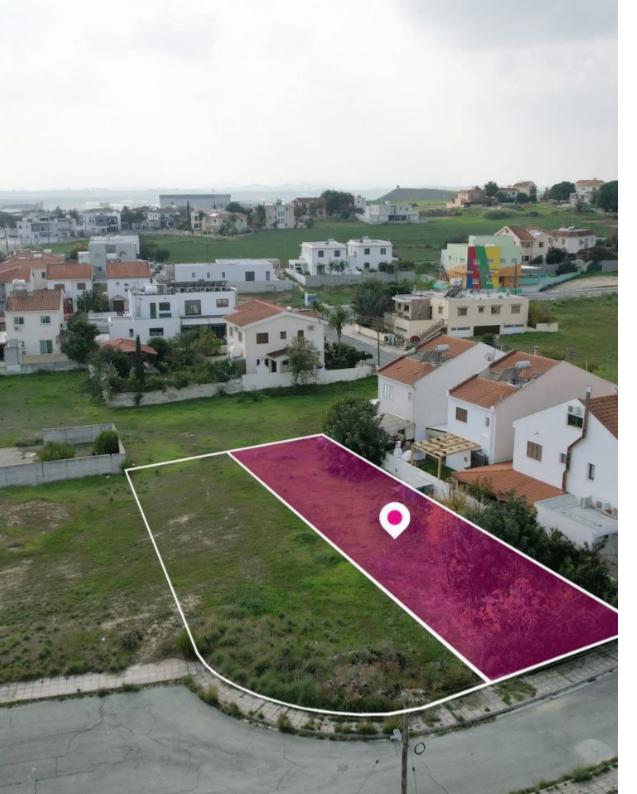

50% share of a residential plot 760 sq.m. The share concerns the shaded part in the photo with an area of approx. 380 sq.m with a rectangular shape and relatively flat surface. The total frontage of the whole plot is approximately 30m....