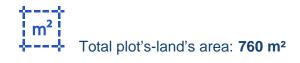

50% share of a residential plot 760 sq.m. The share concerns the shaded part in the photo with an area of approx. 380 sq.m with a rectangular shape and relatively flat surface. The total frontage of the whole plot is approximately 30m....