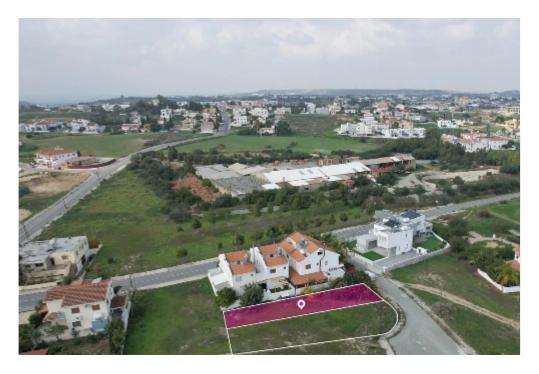

50% share of a residential plot 760 sq.m. The share concerns the shaded part in the photo with an area of approx. 380 sq.m with a rectangular shape and relatively flat surface. The total frontage of the whole plot is approximately 30m....