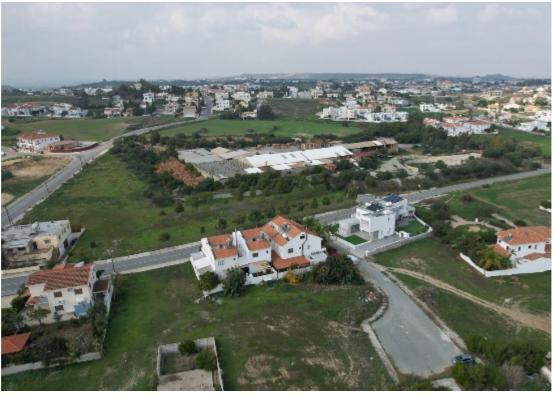

50% share of a residential plot 760 sq.m. The share concerns the shaded part in the photo with an area of approx. 380 sq.m with a rectangular shape and relatively flat surface. The total frontage of the whole plot is approximately 30m....