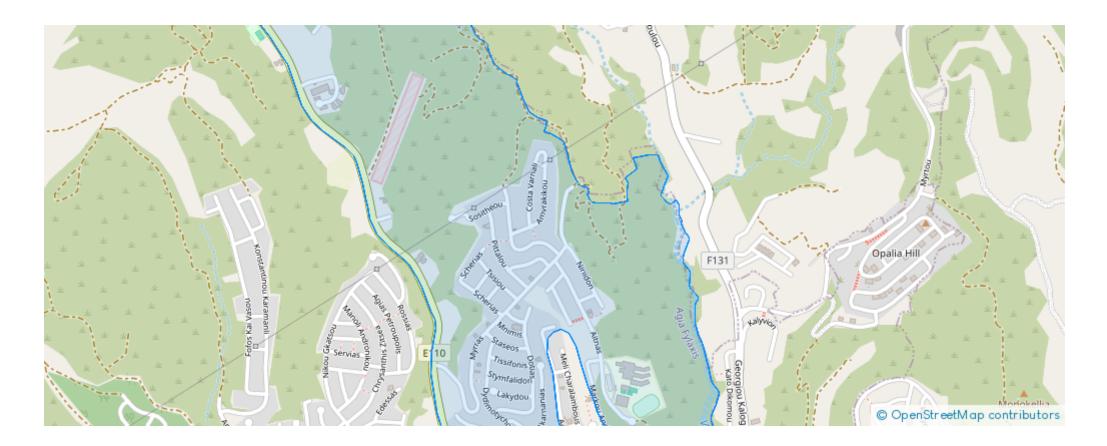

Offered at: € 685,000 Estate ID: 33745 Ref: al95

Residential field, extending to approximately 6.262 sq.m. in total. Access to the field is via registered road which is facing the southern and western side of the property, with total frontage of approximately 55 m. The property falls within Zone ??7, with a building coefficient of 80%, coverage of 45%, and permission for 3 floors (13.5m) of construction. GPS coordinates: 34.726976, 33.016630...

## **Estate on map:**