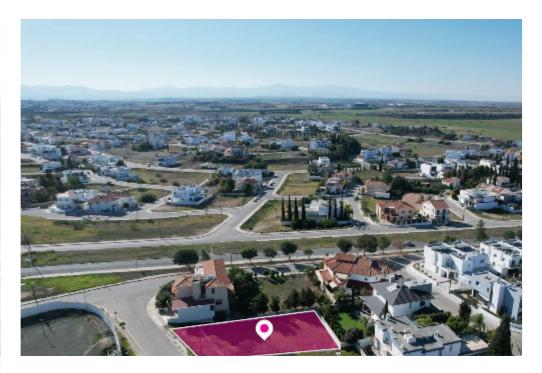

**Offered at:** € 162,000

**Estate ID:** 33749

Ref: al70

m<sup>2</sup>
Total plot's-land's area: **620** m<sup>2</sup>

Available from: 2024-04-23

Residential plot, extending to about 620 sq.m., has a regular shape and a flat surface. Access to the field is via a registered road which is facing the Southern-eastern side of the property with a total frontage of approximately 20m....