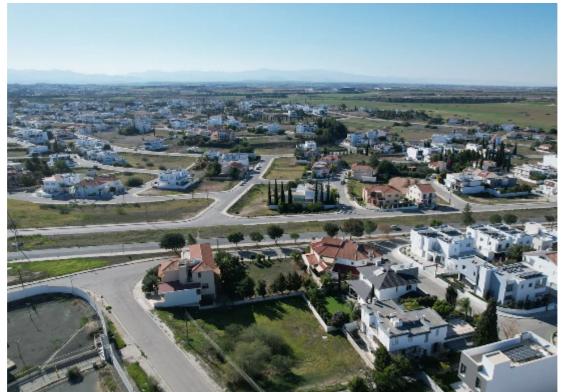

## Residential plot in Lakatamia Nicosia

Nicosia, Kato-Arch-Anthoupoli-Lakatamia-2335, Cyprus
This ad is presented by listings admin, under supervision from,
Licensed Real Estate Agent Reg no: 1234, Lic no: 603/E

**Offered at:** € 162,000

**Estate ID:** 33749

Ref: al70

m<sup>2</sup>
Total plot's-land's area: **620** m<sup>2</sup>

Available from: 2024-04-23

Residential plot, extending to about 620 sq.m., has a regular shape and a flat surface. Access to the field is via a registered road which is facing the Southern-eastern side of the property with a total frontage of approximately 20m....