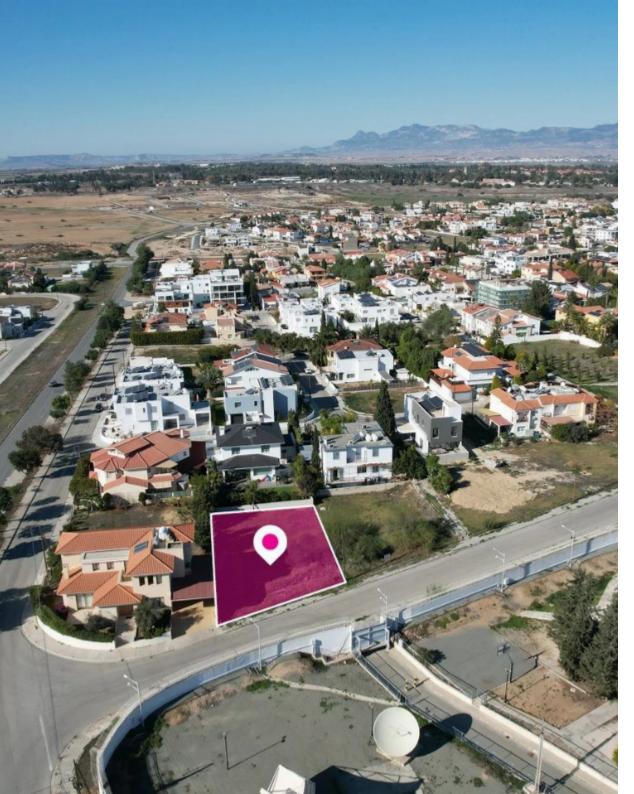

**Offered at:** € 162,000

**Estate ID:** 33749

Ref: al70

m<sup>2</sup>
Total plot's-land's area: **620** m<sup>2</sup>

Available from: 2024-04-23

Residential plot, extending to about 620 sq.m., has a regular shape and a flat surface. Access to the field is via a registered road which is facing the Southern-eastern side of the property with a total frontage of approximately 20m....