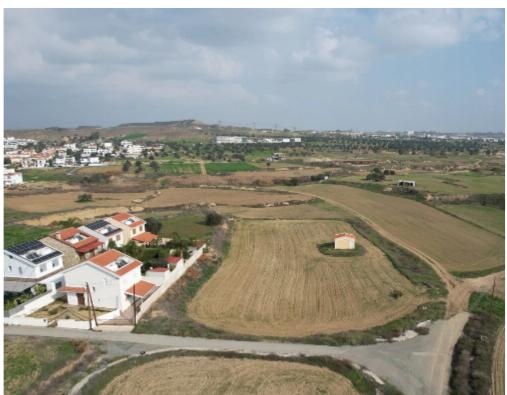

Ref: al68

Total plot's-land's area: 4971 m²

Available from: 2024-04-23

Offered at: 335,00

Type: Agricultura

Residential field extending to about 4.971 sq.m. is located in Tseri Nicosia. The property has a rectangular shape with a flat surface. Access to the plot is via a registered road which is facing the western side of the property with a total road frontage of approximately 60m. It is also noted that there is an EAC substation situated within the field and an expired division permit to 6 plots. The property falls within Zone ??8, with a building coefficient of 60%, coverage of 35%, and permission for 2 floors (10m) of construction....