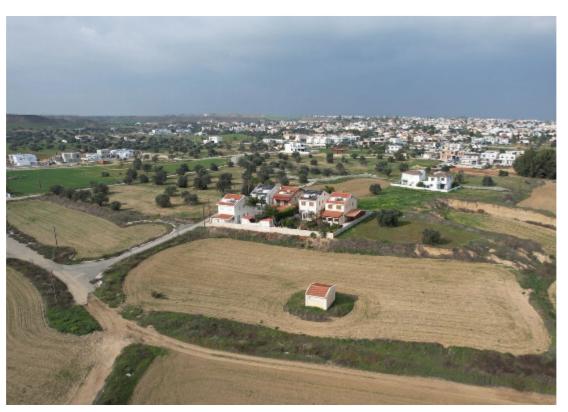

Ref: al68

Total plot's-land's area: 4971 m²

Available from: 2024-04-23

Offered at: 335,00

Type: Agricultura

Residential field extending to about 4.971 sq.m. is located in Tseri Nicosia. The property has a rectangular shape with a flat surface. Access to the plot is via a registered road which is facing the western side of the property with a total road frontage of approximately 60m. It is also noted that there is an EAC substation situated within the field and an expired division permit to 6 plots. The property falls within Zone ??8, with a building coefficient of 60%, coverage of 35%, and permission for 2 floors (10m) of construction....