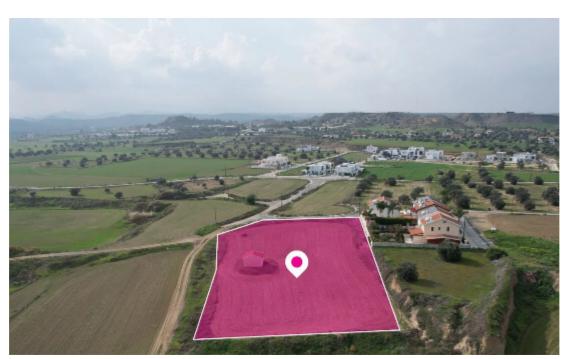

Ref: al68

Total plot's-land's area: 4971 m²

Available from: 2024-04-23

Offered at: 335,00

Type: Agricultura

Residential field extending to about 4.971 sq.m. is located in Tseri Nicosia. The property has a rectangular shape with a flat surface. Access to the plot is via a registered road which is facing the western side of the property with a total road frontage of approximately 60m. It is also noted that there is an EAC substation situated within the field and an expired division permit to 6 plots. The property falls within Zone ??8, with a building coefficient of 60%, coverage of 35%, and permission for 2 floors (10m) of construction....