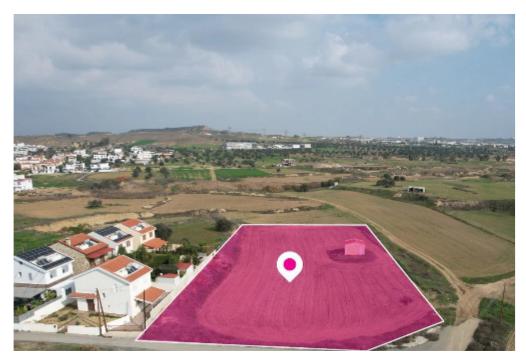

Ref: al68

Total plot's-land's area: 4971 m²

Available from: 2024-04-23

Offered at: 335,00

Type: Agricultura

Residential field extending to about 4.971 sq.m. is located in Tseri Nicosia. The property has a rectangular shape with a flat surface. Access to the plot is via a registered road which is facing the western side of the property with a total road frontage of approximately 60m. It is also noted that there is an EAC substation situated within the field and an expired division permit to 6 plots. The property falls within Zone ??8, with a building coefficient of 60%, coverage of 35%, and permission for 2 floors (10m) of construction....