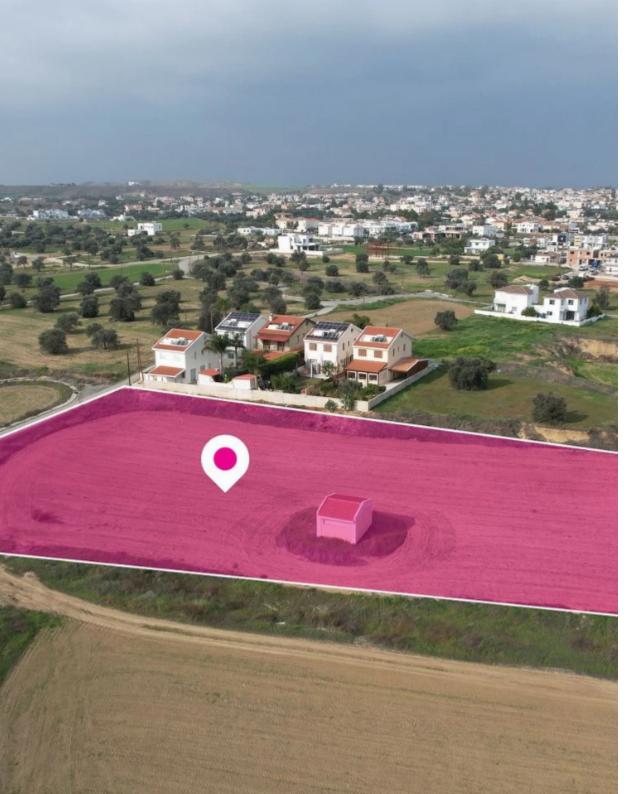

Ref: al68

Total plot's-land's area: 4971 m²

Available from: 2024-04-23

Offered at: 335,00

Type: Agricultura

Residential field extending to about 4.971 sq.m. is located in Tseri Nicosia. The property has a rectangular shape with a flat surface. Access to the plot is via a registered road which is facing the western side of the property with a total road frontage of approximately 60m. It is also noted that there is an EAC substation situated within the field and an expired division permit to 6 plots. The property falls within Zone ??8, with a building coefficient of 60%, coverage of 35%, and permission for 2 floors (10m) of construction....