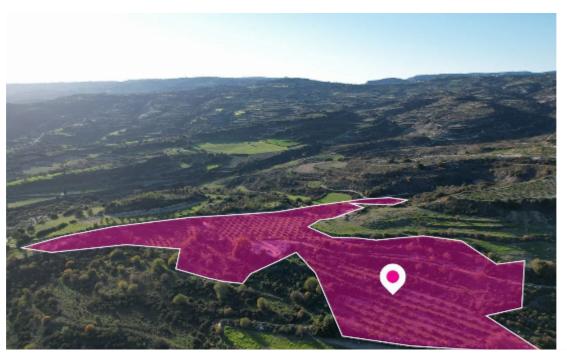

**Estate ID:** 33753

Ref: al59

Total plot's-land's area: 26273 m²

Available from: 2024-04-23

Offered at: **95,00**0

Type: Agricultura

The property is an agricultural field extending to approximately 26.273 sq.m. The property is irregularly shaped with a flat surface. Access to the field is via a registered pathway and a registered dirt road facing the property's northwest and west sides. The total frontage is approximately 310 m, and the property also benefits right of way of 3.66 m. Location Coordinates: 34.86658456 32.54020901...