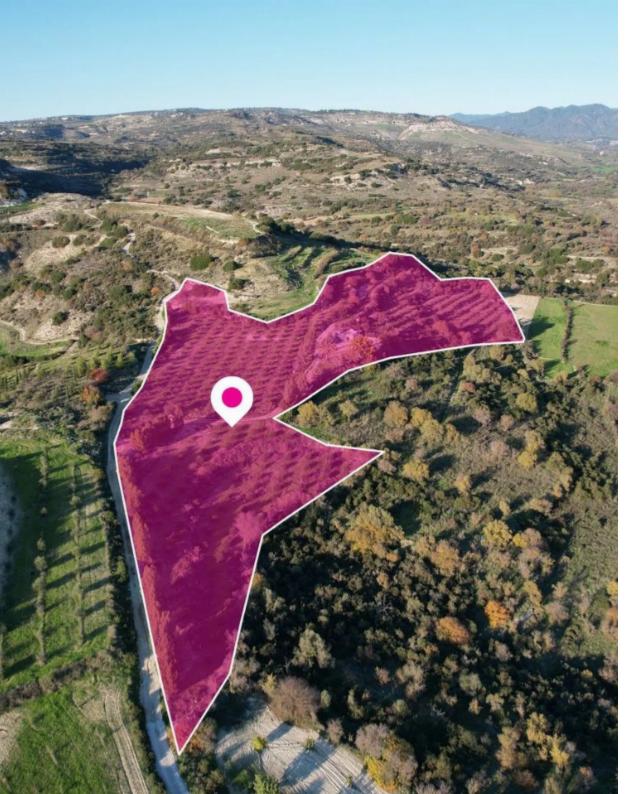

**Estate ID:** 33753

Ref: al59

Total plot's-land's area: 26273 m²

Available from: 2024-04-23

Offered at: **95,00**0

Type: Agricultura

The property is an agricultural field extending to approximately 26.273 sq.m. The property is irregularly shaped with a flat surface. Access to the field is via a registered pathway and a registered dirt road facing the property's northwest and west sides. The total frontage is approximately 310 m, and the property also benefits right of way of 3.66 m. Location Coordinates: 34.86658456 32.54020901...