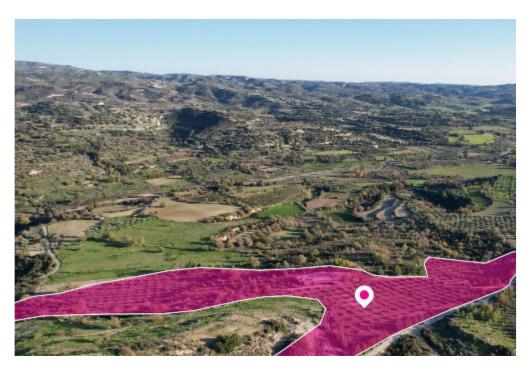

**Estate ID:** 33753

Ref: al59

Total plot's-land's area: 26273 m²

Available from: 2024-04-23

Offered at: **95,00**0

Type: Agricultura

The property is an agricultural field extending to approximately 26.273 sq.m. The property is irregularly shaped with a flat surface. Access to the field is via a registered pathway and a registered dirt road facing the property's northwest and west sides. The total frontage is approximately 310 m, and the property also benefits right of way of 3.66 m. Location Coordinates: 34.86658456 32.54020901...