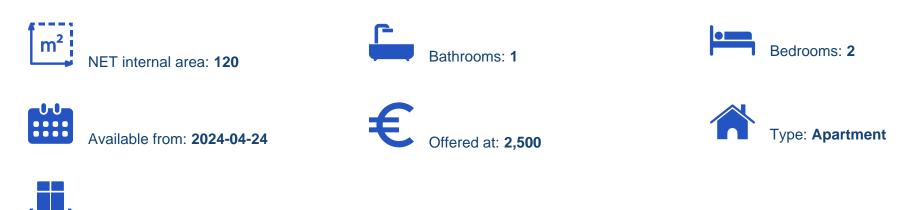

Offered at: €2,500 Estate ID: 33814 Ref: J4465

Veranda: 10 sqm m<sup>2</sup>

The residence is situated along the seafront road, boasting captivating ocean views. Access is secured by a gated entrance equipped with cameras. There is no designated parking area available. The interior spans 120 square meters with an additional 10 square meters of veranda space. Positioned facing south, the property is priced at 2500 per month, covering common expenses. It is exclusively for either a single occupant or a couple without children. The rental agreement requires two deposits and one month's rent paid in advance, with a contract term of one year....