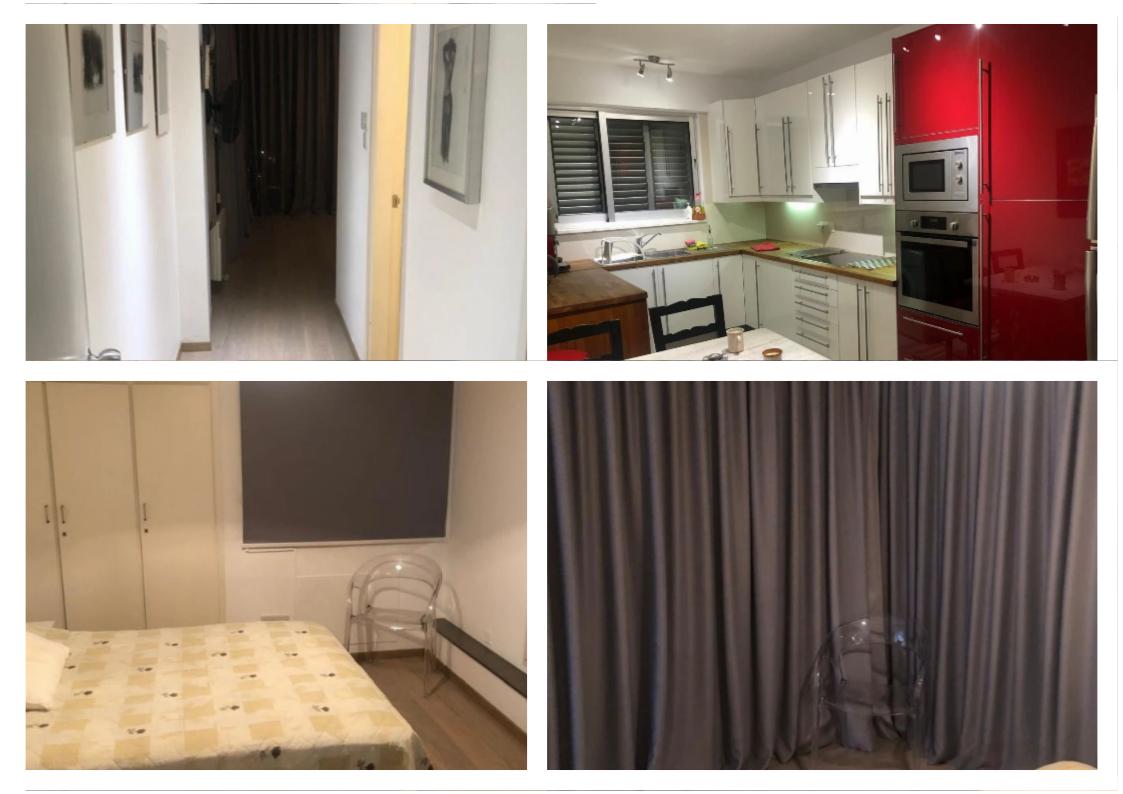

Offered at: €2,500 Estate ID: 33814 Ref: J4465

Veranda: 10 sqm m<sup>2</sup>

The residence is situated along the seafront road, boasting captivating ocean views. Access is secured by a gated entrance equipped with cameras. There is no designated parking area available. The interior spans 120 square meters with an additional 10 square meters of veranda space. Positioned facing south, the property is priced at 2500 per month, covering common expenses. It is exclusively for either a single occupant or a couple without children. The rental agreement requires two deposits and one month's rent paid in advance, with a contract term of one year....