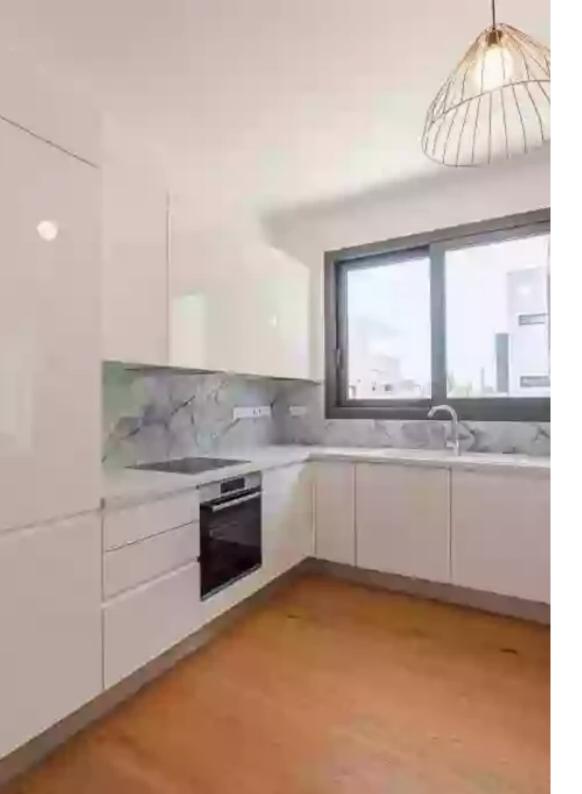

Veranda: 20.4 m<sup>2</sup>

Welcome to Villa No. 16A, where luxury and comfort intertwine seamlessly to create your perfect sanctuary. This elegant villa boasts three beautifully appointed bedrooms, each offering a haven of tranquility and relaxation. Step inside to discover an indoor area spanning 183 square meters, thoughtfully designed to maximize space and functionality. From the stylish finishes to the spacious layout, every detail exudes sophistication and charm. Outside, the covered veranda beckons, spanning 20.4 square meters and providing an idyllic setting for al fresco dining or simply soaking in the serene surroundings. Whether you're enjoying a quiet morning coffee or hosting intimate gatherings, thi...