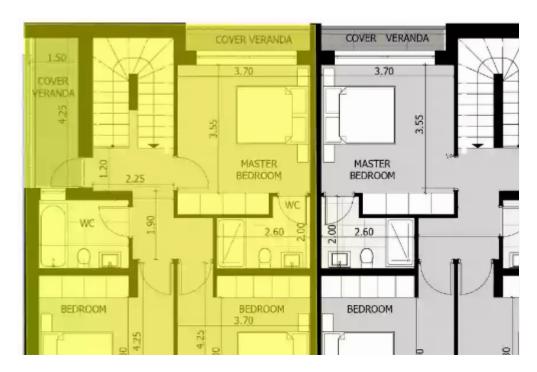

**Ref:** J4455L1759

NET internal area: 183

Bathrooms: 3

Bedrooms: 3

Parking spaces: 1 cars

Available from: 2024-04-24

Offered at: 820,000

Type: SemidetachedHouse

Veranda: 20.4 m<sup>2</sup>

Welcome to Villa No. 16A, where luxury and comfort intertwine seamlessly to create your perfect sanctuary. This elegant villa boasts three beautifully appointed bedrooms, each offering a haven of tranquility and relaxation. Step inside to discover an indoor area spanning 183 square meters, thoughtfully designed to maximize space and functionality. From the stylish finishes to the spacious layout, every detail exudes sophistication and charm. Outside, the covered veranda beckons, spanning 20.4 square meters and providing an idyllic setting for al fresco dining or simply soaking in the serene surroundings. Whether you're enjoying a quiet morning coffee or hosting intimate gatherings, thi...