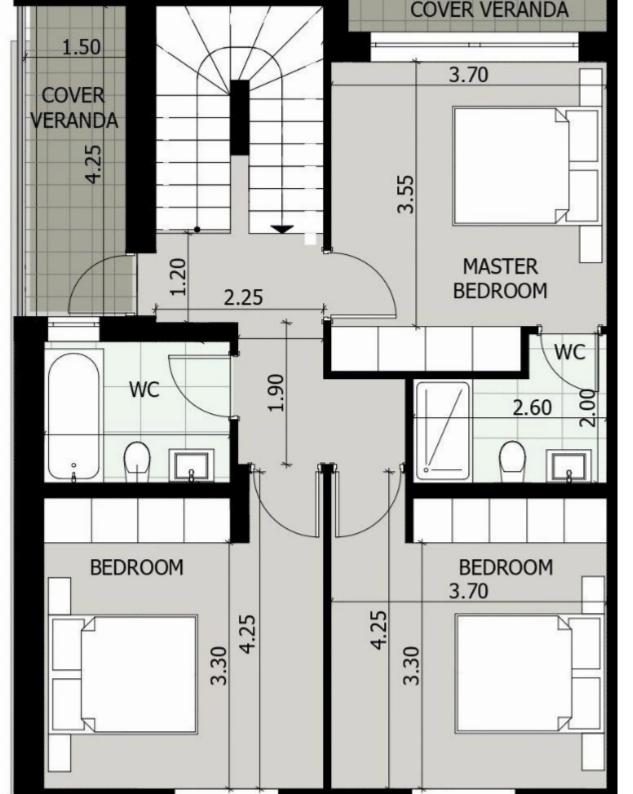

**Ref:** J4455L1759

NET internal area: 183

Bathrooms: 3

Bedrooms: 3

Parking spaces: 1 cars

Available from: 2024-04-24

Offered at: 820,000

Type: SemidetachedHouse

Veranda: 20.4 m<sup>2</sup>

Welcome to Villa No. 16A, where luxury and comfort intertwine seamlessly to create your perfect sanctuary. This elegant villa boasts three beautifully appointed bedrooms, each offering a haven of tranquility and relaxation. Step inside to discover an indoor area spanning 183 square meters, thoughtfully designed to maximize space and functionality. From the stylish finishes to the spacious layout, every detail exudes sophistication and charm. Outside, the covered veranda beckons, spanning 20.4 square meters and providing an idyllic setting for al fresco dining or simply soaking in the serene surroundings. Whether you're enjoying a quiet morning coffee or hosting intimate gatherings, thi...