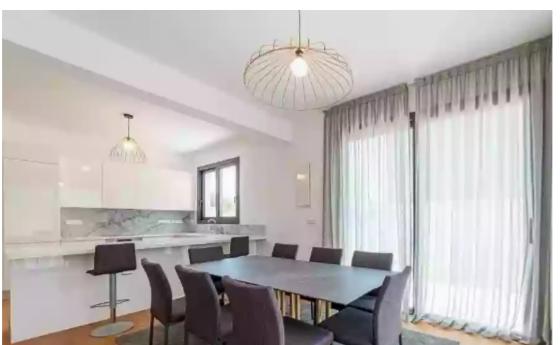

Veranda: 20.4 m<sup>2</sup>

Welcome to Villa No. 16A, where luxury and comfort intertwine seamlessly to create your perfect sanctuary. This elegant villa boasts three beautifully appointed bedrooms, each offering a haven of tranquility and relaxation. Step inside to discover an indoor area spanning 183 square meters, thoughtfully designed to maximize space and functionality. From the stylish finishes to the spacious layout, every detail exudes sophistication and charm. Outside, the covered veranda beckons, spanning 20.4 square meters and providing an idyllic setting for al fresco dining or simply soaking in the serene surroundings. Whether you're enjoying a quiet morning coffee or hosting intimate gatherings, thi...