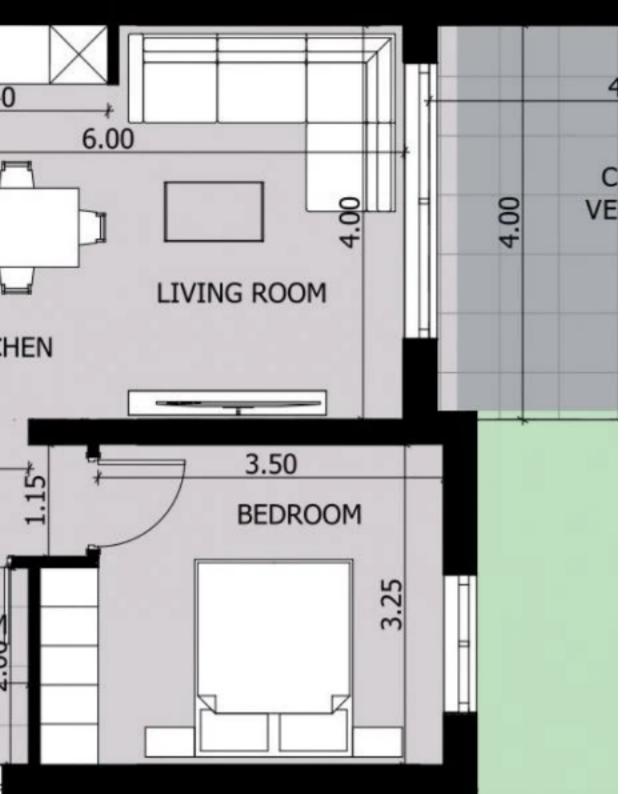

Welcome to Apartment 102, a delightful one-bedroom residence nestled on the ground floor for easy access. This cozy apartment features an indoor area of 52.9 square meters, providing a comfortable and inviting living space perfect for individuals or couples. Step outside onto the covered veranda, spanning 17.2 square meters, where you can relax and enjoy the peaceful ambiance of your surroundings. While there isn't an uncovered veranda or a roof terrace, residents still have access to the common areas for socializing and unwinding. Although there isn't designated storage or additional common areas, residents of Apartment 102 can take advantage of the shared pool, offering a refreshing ...