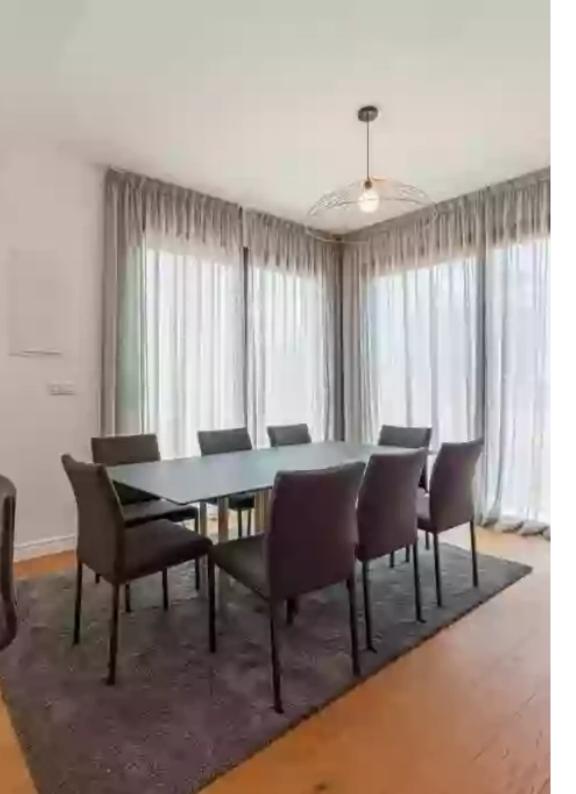

Welcome to Apartment 102, a delightful one-bedroom residence nestled on the ground floor for easy access. This cozy apartment features an indoor area of 52.9 square meters, providing a comfortable and inviting living space perfect for individuals or couples. Step outside onto the covered veranda, spanning 17.2 square meters, where you can relax and enjoy the peaceful ambiance of your surroundings. While there isn't an uncovered veranda or a roof terrace, residents still have access to the common areas for socializing and unwinding. Although there isn't designated storage or additional common areas, residents of Apartment 102 can take advantage of the shared pool, offering a refreshing ...