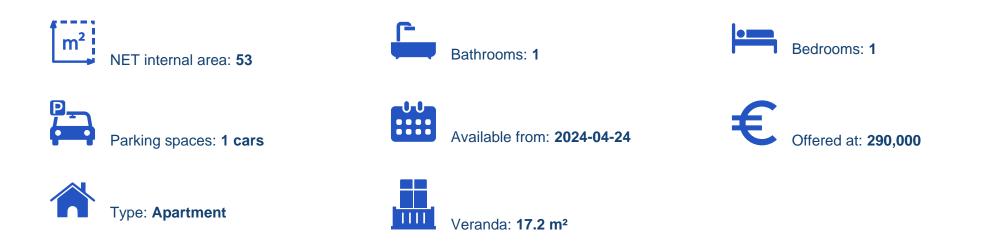

## 1 bedrooms, 52.9

Limassol, Palodeia-4549 , Cyprus This ad is presented by listings admin, under supervision from , Licensed Real Estate Agent Reg no: 1234, Lic no: 603/E

Offered at: €290,000 Estate ID: 33840 Ref: J4450L1752

Welcome to Apartment 102, a delightful one-bedroom residence nestled on the ground floor for easy access. This cozy apartment features an indoor area of 52.9 square meters, providing a comfortable and inviting living space perfect for individuals or couples. Step outside onto the covered veranda, spanning 17.2 square meters, where you can relax and enjoy the peaceful ambiance of your surroundings. While there isn't an uncovered veranda or a roof terrace, residents still have access to the common areas for socializing and unwinding. Although there isn't designated storage or additional common areas, residents of Apartment 102 can take advantage of the shared pool, offering a refreshing ...