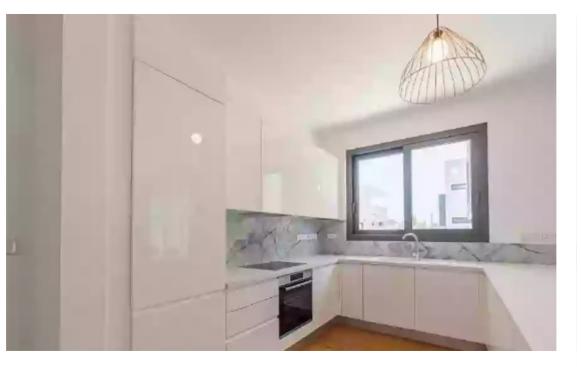

Welcome to Apartment 102, a delightful one-bedroom residence nestled on the ground floor for easy access. This cozy apartment features an indoor area of 52.9 square meters, providing a comfortable and inviting living space perfect for individuals or couples. Step outside onto the covered veranda, spanning 17.2 square meters, where you can relax and enjoy the peaceful ambiance of your surroundings. While there isn't an uncovered veranda or a roof terrace, residents still have access to the common areas for socializing and unwinding. Although there isn't designated storage or additional common areas, residents of Apartment 102 can take advantage of the shared pool, offering a refreshing ...