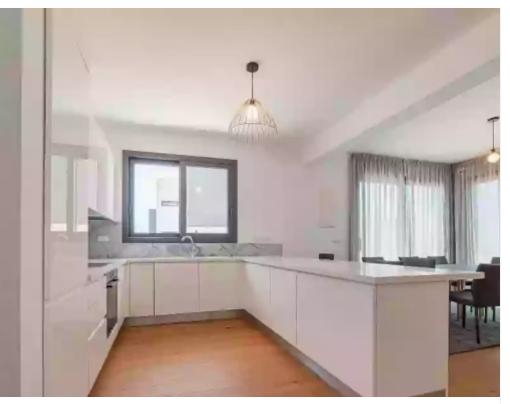

Welcome to Apartment 102, a delightful one-bedroom residence nestled on the ground floor for easy access. This cozy apartment features an indoor area of 52.9 square meters, providing a comfortable and inviting living space perfect for individuals or couples. Step outside onto the covered veranda, spanning 17.2 square meters, where you can relax and enjoy the peaceful ambiance of your surroundings. While there isn't an uncovered veranda or a roof terrace, residents still have access to the common areas for socializing and unwinding. Although there isn't designated storage or additional common areas, residents of Apartment 102 can take advantage of the shared pool, offering a refreshing ...