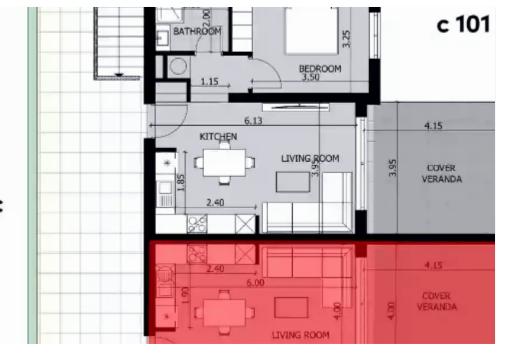

Welcome to Apartment 102, a delightful one-bedroom residence nestled on the ground floor for easy access. This cozy apartment features an indoor area of 52.9 square meters, providing a comfortable and inviting living space perfect for individuals or couples. Step outside onto the covered veranda, spanning 17.2 square meters, where you can relax and enjoy the peaceful ambiance of your surroundings. While there isn't an uncovered veranda or a roof terrace, residents still have access to the common areas for socializing and unwinding. Although there isn't designated storage or additional common areas, residents of Apartment 102 can take advantage of the shared pool, offering a refreshing ...