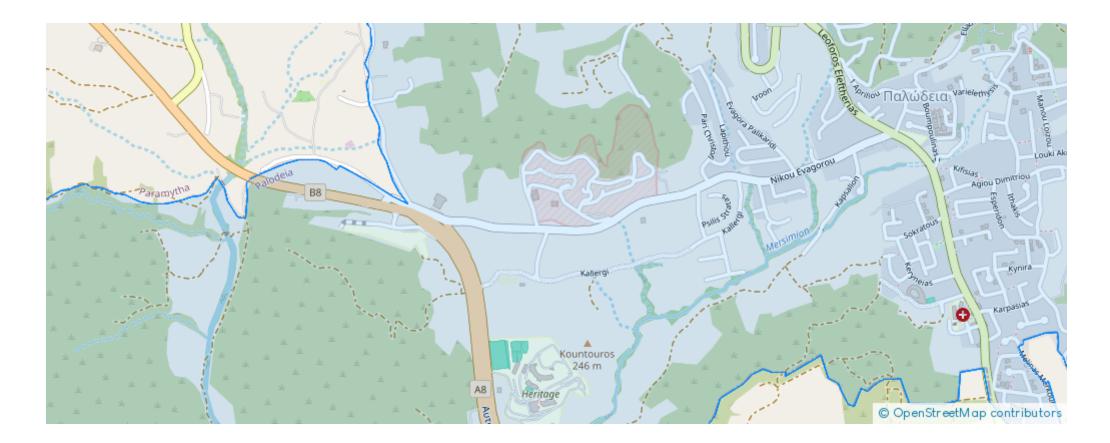

no: 603/E

Offered at: €290,000 Estate ID: 33840 Ref: J4450L1752













Welcome to Apartment 102, a delightful one-bedroom residence nestled on the ground floor for easy access. This cozy apartment features an indoor area of 52.9 square meters, providing a comfortable and inviting living space perfect for individuals or couples. Step outside onto the covered veranda, spanning 17.2 square meters, where you can relax and enjoy the peaceful ambiance of your surroundings. While there isn't an uncovered veranda or a roof terrace, residents still have access to the common areas for socializing and unwinding. Although there isn't designated storage or additional common areas, residents of Apartment 102 can take advantage of the shared pool, offering a refreshing ...

## **Estate on map:**







## Website: realty.com.cy/p/1-bedrooms--52.9-J4450L1752

Email: info@rimatech.com.cy

Phone: +35795958898 // +35725714014

This ad is presented by listings admin, under supervision from , Licensed Real Estate Agent Reg no: 1234, Lic no: 603/E