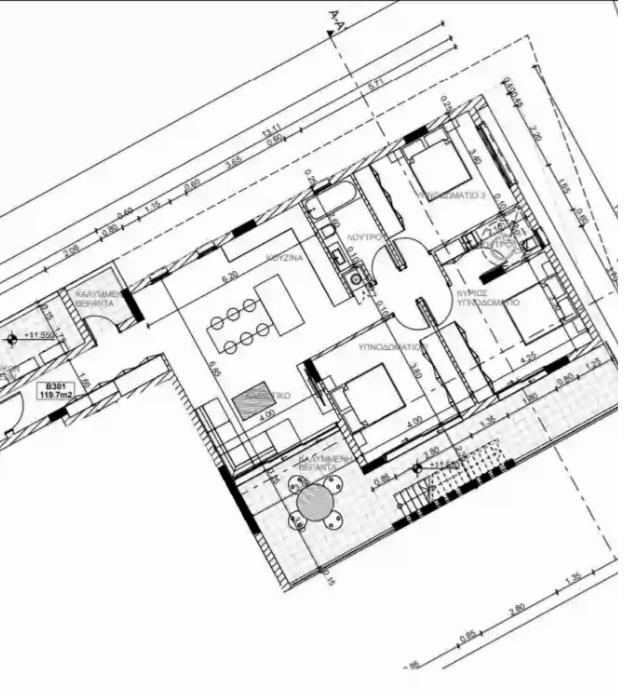

**Offered at:** €1,260,000

**Estate ID:** 33841

**Ref:** J4449L1742

Density: 0 %

Available from: 2024-04-24

Offered at: 1,260,00

Type: Penthouse

Step into sophistication with Penthouse B302, a luxurious 3+1 bedroom residence offering unparalleled living. Situated within an exclusive gated community featuring 24/7 CCTV surveillance, this penthouse ensures both security and elegance. With covered parking spaces and storage rooms, convenience and safety are seamlessly integrated into daily life. Indulge in year-round comfort with underfloor water heating and VRV conditioning, creating a cozy atmosphere throughout the penthouse. The soaring ceilings, reaching an impressive 3.15 meters high, enhance the feeling of spaciousness and refinement in every room. Spanning 143.8 square meters, this meticulously designed penthouse includes c...