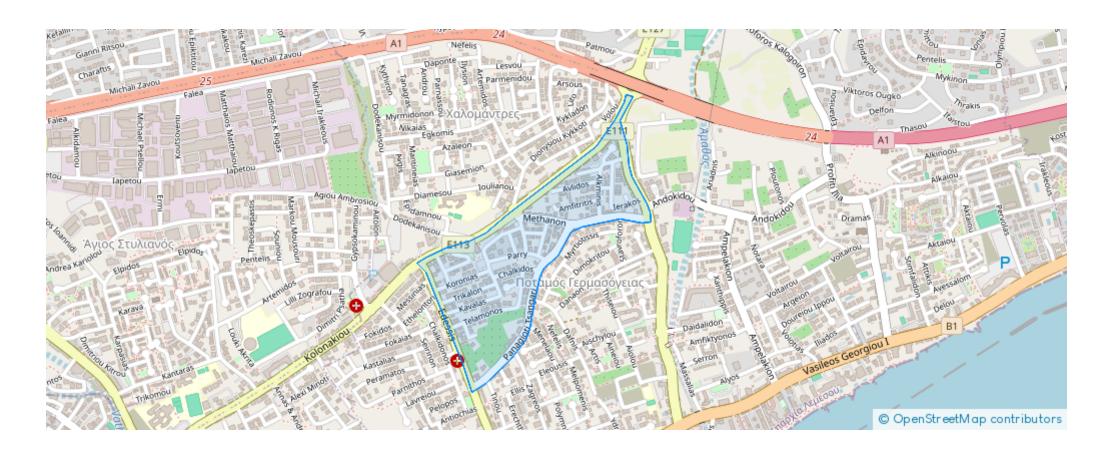

## 3 bedrooms, 111

Limassol, Spyrou-Kyprianou-St-Potamos-Germasogeias-4042 , Cyprus

This ad is presented by listings admin, under supervision from , Licensed Real Estate Agent Reg no: 1234, Lic no: 603/E

## **Estate on map:**

Website: realty.com.cy/p/3-bedrooms--111-J4449L1742

Email: info@rimatech.com.cy

**Phone:** +35795958898 // +35725714014

This ad is presented by listings admin, under supervision from,