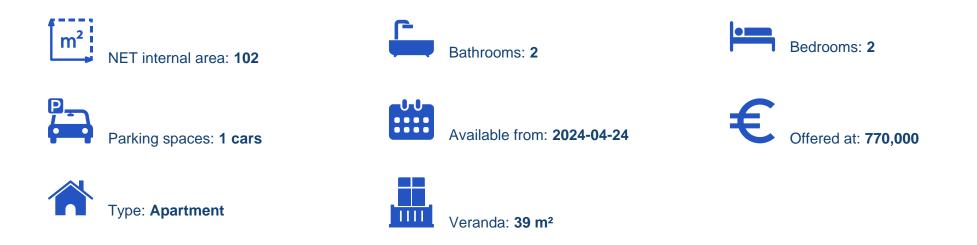

Offered at: €770,000 Estate ID: 33848 Ref: J4449L1736

Discover modern sophistication in B101, a meticulously designed 2+1 bedroom apartment offering luxurious living in every detail. Located within a prestigious gated community with 24/7 CCTV surveillance, this apartment ensures both security and privacy. With covered parking spaces and storage rooms, convenience and safety are seamlessly integrated into daily life. Experience year-round comfort with underfloor water heating and VRV conditioning, creating a cozy atmosphere throughout the apartment. The high ceilings, reaching an impressive 3.15 meters, enhance the feeling of spaciousness and elegance in every room. Spanning 142.3 square meters, this thoughtfully crafted apartment includes...