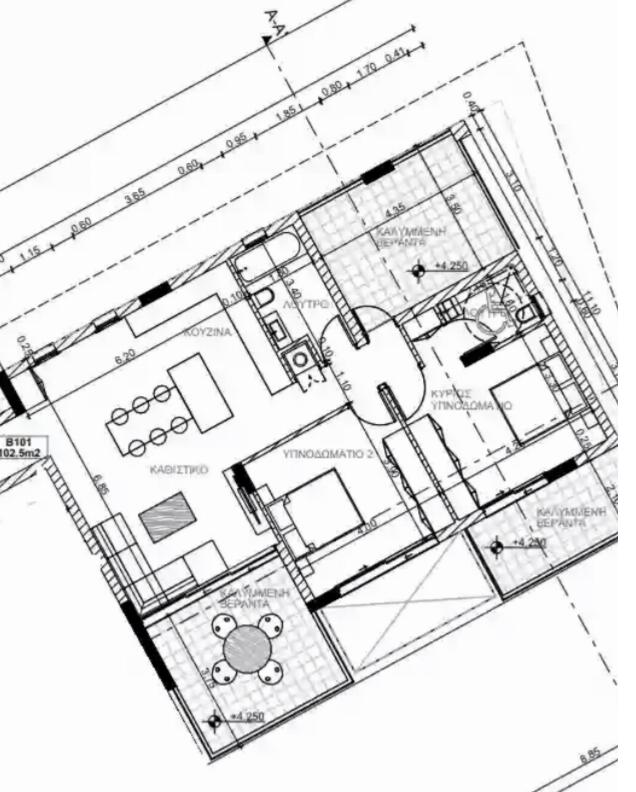

Offered at: €770,000 Estate ID: 33848 Ref: J4449L1736

Discover modern sophistication in B101, a meticulously designed 2+1 bedroom apartment offering luxurious living in every detail. Located within a prestigious gated community with 24/7 CCTV surveillance, this apartment ensures both security and privacy. With covered parking spaces and storage rooms, convenience and safety are seamlessly integrated into daily life. Experience year-round comfort with underfloor water heating and VRV conditioning, creating a cozy atmosphere throughout the apartment. The high ceilings, reaching an impressive 3.15 meters, enhance the feeling of spaciousness and elegance in every room. Spanning 142.3 square meters, this thoughtfully crafted apartment includes...