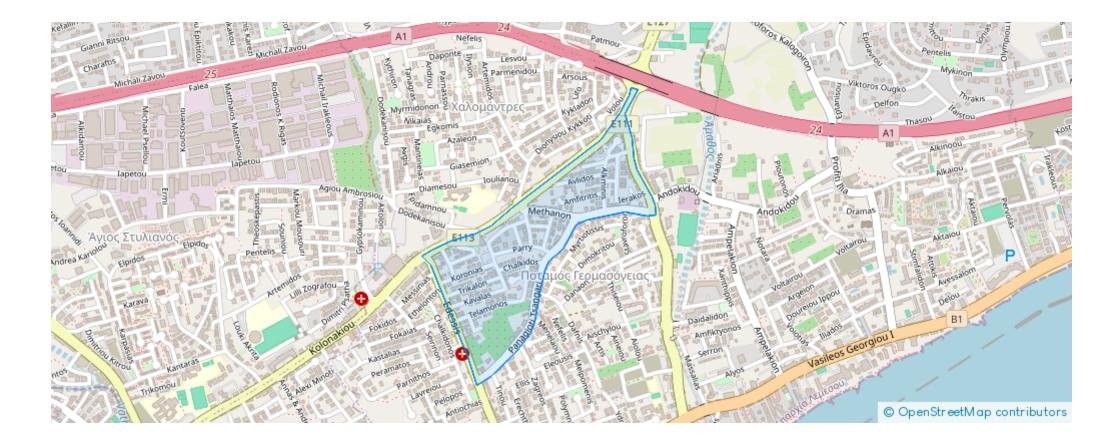

, Lic no: 603/E

Offered at: €770,000 Estate ID: 33848 Ref: J4449L1736







Discover modern sophistication in B101, a meticulously designed 2+1 bedroom apartment offering luxurious living in every detail. Located within a prestigious gated community with 24/7 CCTV surveillance, this apartment ensures both security and privacy. With covered parking spaces and storage rooms, convenience and safety are seamlessly integrated into daily life. Experience year-round comfort with underfloor water heating and VRV conditioning, creating a cozy atmosphere throughout the apartment. The high ceilings, reaching an impressive 3.15 meters, enhance the feeling of spaciousness and elegance in every room. Spanning 142.3 square meters, this thoughtfully crafted apartment includes...

## **Estate on map:**







## Website: realty.com.cy/p/2-bedrooms--102-J4449L1736

Email: info@rimatech.com.cy

Phone: +35795958898 // +35725714014

This ad is presented by listings admin, under supervision from , Licensed Real Estate Agent Reg no: 1234, Lic no: 603/E