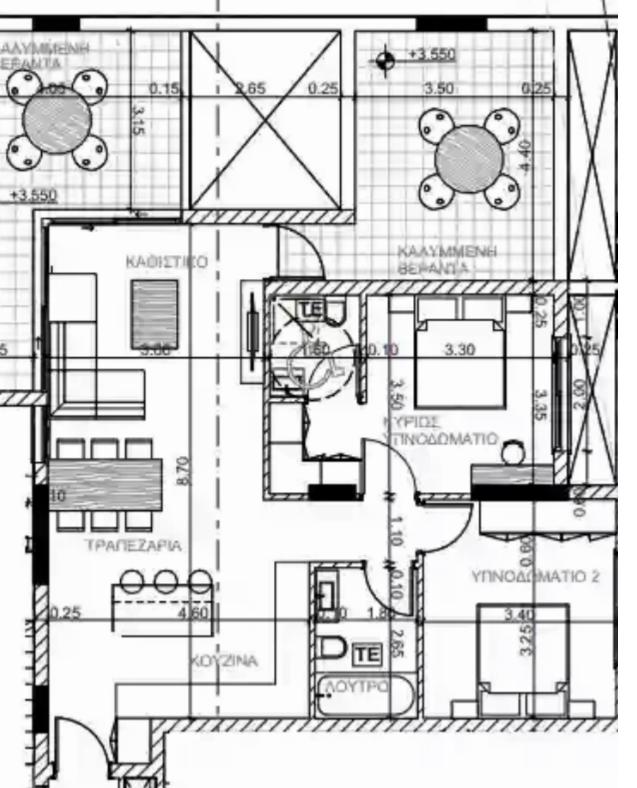

**Ref:** J4448L1727

\_\_\_\_\_

Welcome to your dream residence nestled within a gated community offering round-the-clock CCTV surveillance for your peace of mind. This luxurious apartment boasts covered parking spaces and storage rooms, ensuring ample storage and security for your belongings. Experience unparalleled comfort with underfloor water heating and VRV conditioning, allowing you to maintain the perfect temperature year-round. The apartment features soaring ceilings at an impressive 3.15 meters, adding to the sense of space and grandeur. Apartment A101 offers a well-appointed layout, comprising two bedrooms plus an additional room, ideal for use as a study or guest bedroom. With a total area of 119.2 square ...