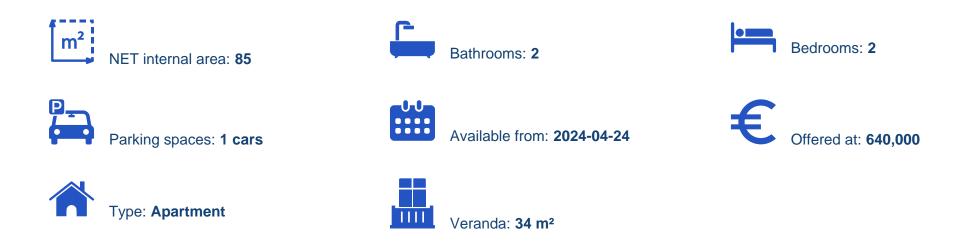

## 2 bedrooms, 85

Limassol, Spyrou-Kyprianou-St-Potamos-Germasogeias-4042, Cyprus

This ad is presented by listings admin, under supervision from , Licensed Real Estate Agent Reg no: 1234, Lic no: 603/E

Offered at: € 640,000 Estate ID: 33857

**Ref:** J4448L1727

\_\_\_\_\_

Welcome to your dream residence nestled within a gated community offering round-the-clock CCTV surveillance for your peace of mind. This luxurious apartment boasts covered parking spaces and storage rooms, ensuring ample storage and security for your belongings. Experience unparalleled comfort with underfloor water heating and VRV conditioning, allowing you to maintain the perfect temperature year-round. The apartment features soaring ceilings at an impressive 3.15 meters, adding to the sense of space and grandeur. Apartment A101 offers a well-appointed layout, comprising two bedrooms plus an additional room, ideal for use as a study or guest bedroom. With a total area of 119.2 square ...