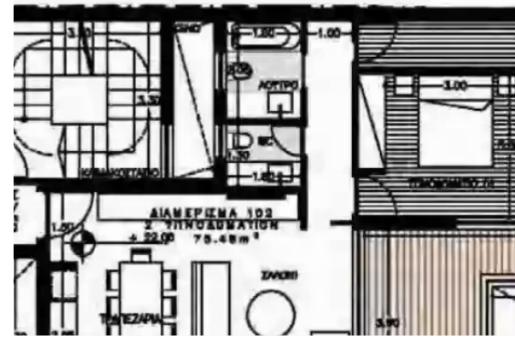

## 2 bedrooms, 75

Limassol, Rialto-Anexartisias-St-Agia-Napa-3040 , Cyprus This ad is presented by listings admin, under supervision from , Licensed Real Estate Agent Reg no: 1234, Lic no: 603/E

Offered at: € 397,570 Estate ID: 33891 Ref: J4441L1683





















102 apartments 2 bedrooms 2 bathrooms 1 parking INTERNAL COVERED 75 M2...

## **Estate on map:**







## Website: realty.com.cy/p/2-bedrooms--75-J4441L1683

Email: info@rimatech.com.cy

**Phone:** +35795958898 // +35725714014

This ad is presented by listings admin, under supervision from , Licensed Real Estate Agent Reg no: 1234, Lic no: 603/E