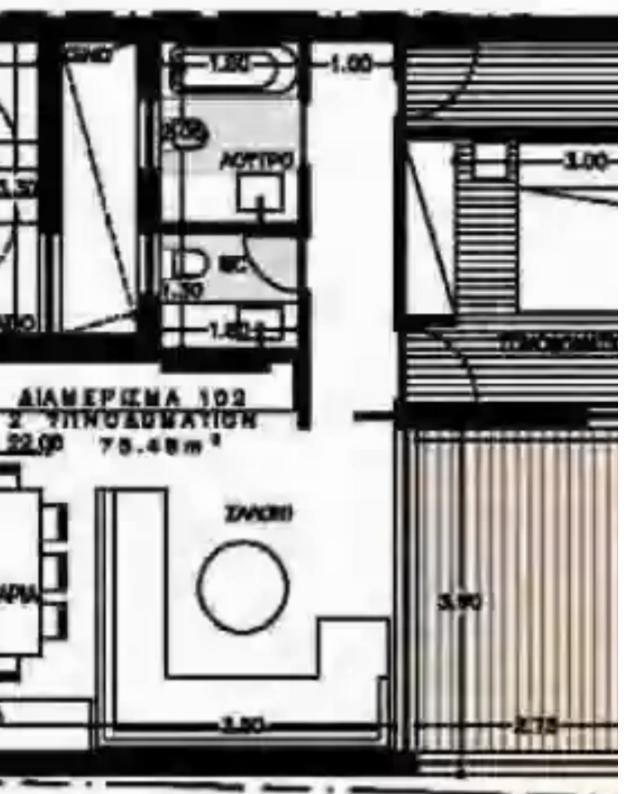

## 2 bedrooms, 75

Limassol, Rialto-Anexartisias-St-Agia-Napa-3040 , Cyprus This ad is presented by listings admin, under supervision from , Licensed Real Estate Agent Reg no: 1234, Lic no: 603/E

Offered at: € 397,570 Estate ID: 33891 Ref: J4441L1683





















102 apartments 2 bedrooms 2 bathrooms 1 parking INTERNAL COVERED 75 M2...

## **Estate on map:**







## Website: realty.com.cy/p/2-bedrooms--75-J4441L1683

Email: info@rimatech.com.cy

**Phone:** +35795958898 // +35725714014

This ad is presented by listings admin, under supervision from , Licensed Real Estate Agent Reg no: 1234, Lic no: 603/E