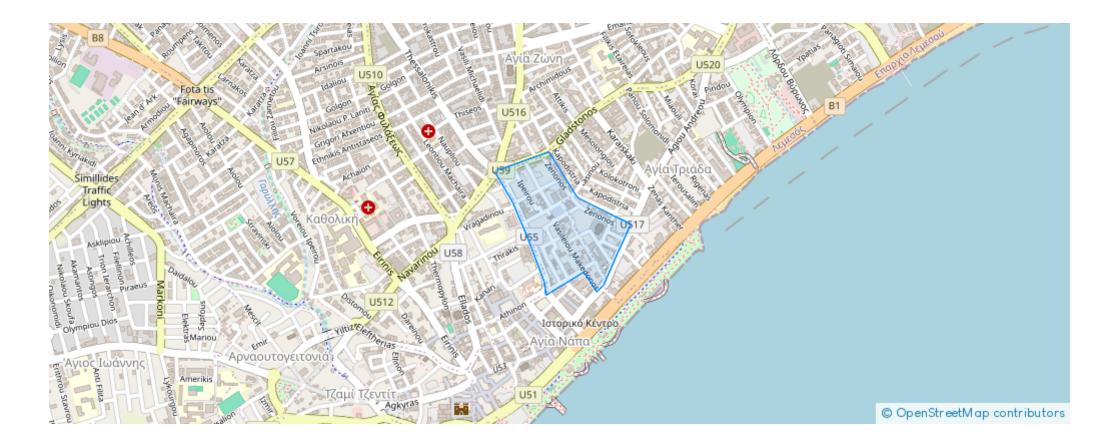

## 2 bedrooms, 75

Limassol, Rialto-Anexartisias-St-Agia-Napa-3040 , Cyprus This ad is presented by listings admin, under supervision from , Licensed Real Estate Agent Reg no: 1234, Lic no: 603/E

Offered at: € 397,570 Estate ID: 33891 Ref: J4441L1683





















102 apartments 2 bedrooms 2 bathrooms 1 parking INTERNAL COVERED 75 M2...

## **Estate on map:**







## Website: realty.com.cy/p/2-bedrooms--75-J4441L1683

Email: info@rimatech.com.cy

**Phone:** +35795958898 // +35725714014

This ad is presented by listings admin, under supervision from , Licensed Real Estate Agent Reg no: 1234, Lic no: 603/E