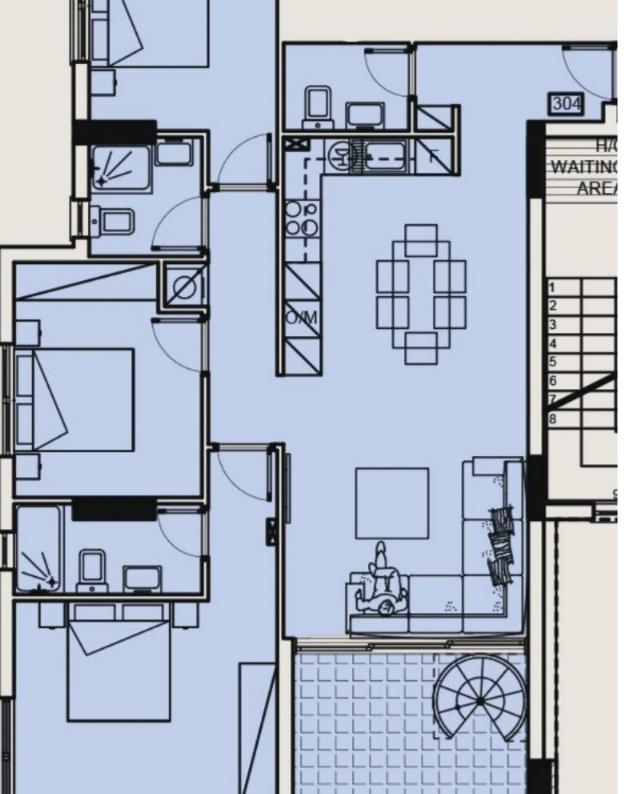

Offered at: €625,000 Estate ID: 33895

Ref: J4438L1679

Introducing an unparalleled opportunity for luxurious living in the prestigious Panthea Area! Welcome to a magnificent three-bedroom apartment boasting breathtaking sea and mountain views. Nestled within the esteemed Premier Panthea Hills development, this modern residence epitomizes sophistication and tranquility. Indulge in ultimate relaxation with access to the communal swimming pool and garden, where you can bask in the serene surroundings. The Panthea Area, favored by the social elite for its tranquility amidst luxurious villas, promises an exclusive lifestyle like no other. Conveniently located within close proximity to all amenities and the renowned Grammar School of Limassol, t...