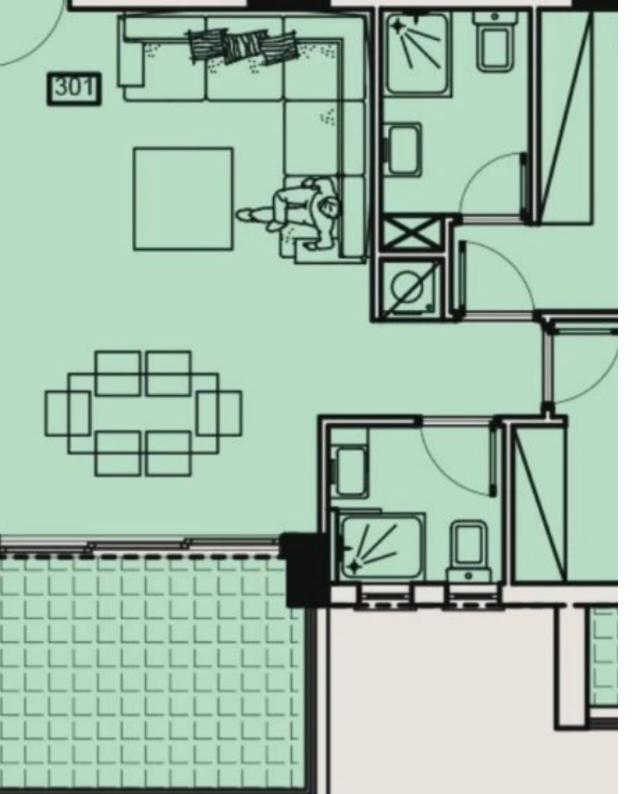

## 3 bedrooms, 97

Limassol, Panthea-Grammar-School-Agios-Athanasios-4105, Cyprus

This ad is presented by listings admin, under supervision from , Licensed Real Estate Agent Reg no: 1234, Lic no: 603/E

Offered at: €445,000 Estate ID: 33897 Ref: J4438L1677

Introducing an unparalleled opportunity for luxurious living in the esteemed Panthea Area! Welcome to a magnificent three-bedroom apartment offering breathtaking views of the sea and mountains. Situated within the prestigious Premier Panthea Hills development, this modern residence epitomizes sophistication and tranquility. Indulge in ultimate relaxation with access to the communal swimming pool and garden, where you can immerse yourself in the serene surroundings. The Panthea Area, chosen by the social elite for its tranquility amidst expensive villas, promises an exclusive lifestyle like no other. Conveniently located within close proximity to all amenities and the renowned Grammar S...