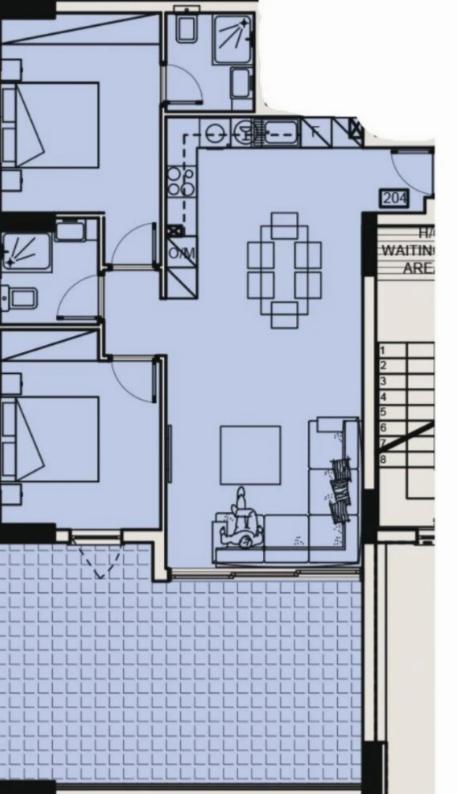

**Offered at:** € 385,000

**Estate ID:** 33898

**Ref:** J4438L1676

NET internal area: 112

Bathrooms: 2

Bedrooms: 2

Parking spaces: 1 cars

Available from: 2024-04-24

Offered at: **385,00**0

Type: **Apartmen**t

Veranda: 34 m²

Welcome to the pinnacle of luxury living in the prestigious Panthea Area! Presenting an exquisite two-bedroom apartment offering breathtaking views of the sea and mountains. Nestled within the esteemed Premier Panthea Hills development, this modern residence epitomizes sophistication and tranquility. Relish in ultimate relaxation with access to the communal swimming pool and garden, where you can immerse yourself in the serenity of your surroundings. Panthea Area, chosen by the social elite for its tranquility amidst expensive villas, promises an exclusive lifestyle like no other.