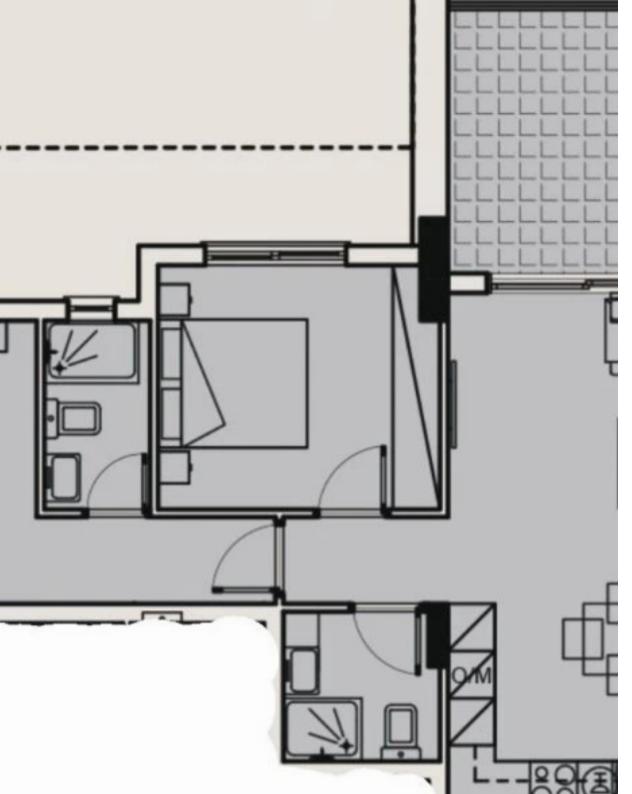

**Estate ID:** 33899

**Ref:** J4438L1675

NET internal area: 97

Bathrooms: 2

Bedrooms: 2

Parking spaces: 1 cars

Available from: 2024-04-24

Offered at: **370,000** 

Гуре: **Apartment** 

Veranda: 21 m²

Welcome to the pinnacle of luxury living in the prestigious Panthea Area! Presenting an exquisite two-bedroom apartment offering breathtaking views of the sea and mountains. Nestled within the esteemed Premier Panthea Hills development, this modern residence epitomizes sophistication and tranquility. Relish in ultimate relaxation with access to the communal swimming pool and garden, where you can immerse yourself in the serenity of your surroundings. Panthea Area, chosen by the social elite for its tranquility amidst expensive villas, promises an exclusive lifestyle like no other.