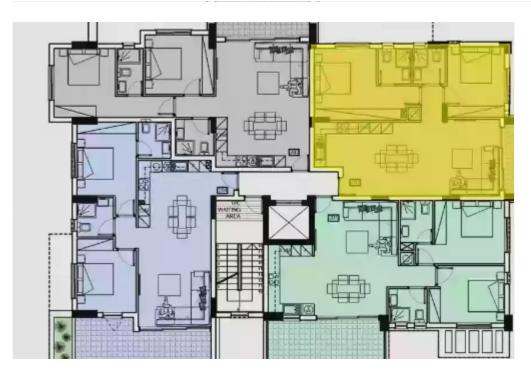

Type: **Apartment** 

Veranda: 12 m²

Welcome to the epitome of luxury living in the prestigious Panthea Area! Presenting a stunning two-bedroom apartment boasting unparalleled sea and mountain views. Situated within the esteemed Premier Panthea Hills development, this modern residence offers a harmonious blend of sophistication and tranquility. Indulge in the ultimate relaxation with access to the communal swimming pool and garden, where you can immerse yourself in the serenity of your surroundings. The allure of Panthea Area lies in its exclusivity, attracting the social elite who seek its peaceful ambiance and proximity to upscale villas. Conveniently located within close proximity to all amenities and the renowned Gram...