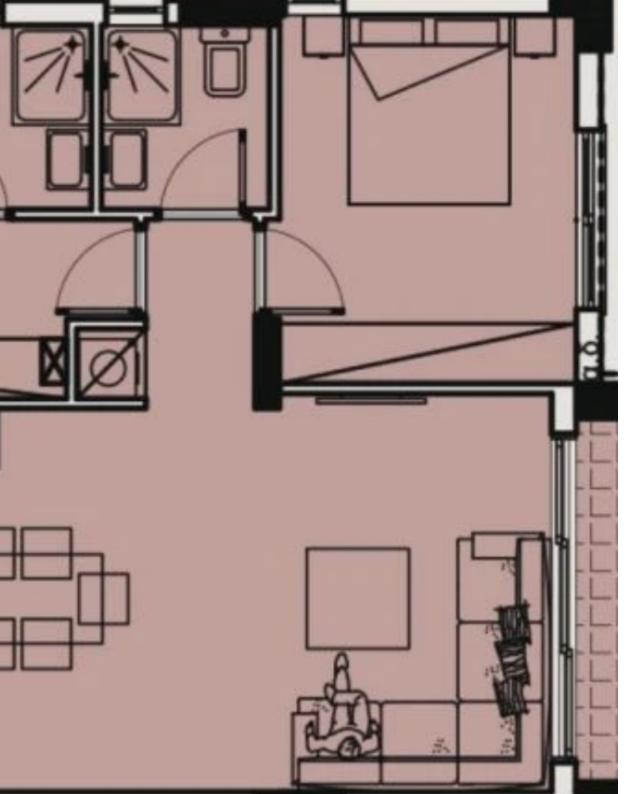

**Offered at:** € 375,000

**Estate ID:** 33900 **Ref:** J4438L1674

NET internal area: 102

Bathrooms: 2

Bedrooms: 2

Parking spaces: 1 cars

Available from: 2024-04-24

Offered at: **375,00**0

Type: **Apartment** 

Veranda: 12 m²

Welcome to the epitome of luxury living in the prestigious Panthea Area! Presenting a stunning two-bedroom apartment boasting unparalleled sea and mountain views. Situated within the esteemed Premier Panthea Hills development, this modern residence offers a harmonious blend of sophistication and tranquility. Indulge in the ultimate relaxation with access to the communal swimming pool and garden, where you can immerse yourself in the serenity of your surroundings. The allure of Panthea Area lies in its exclusivity, attracting the social elite who seek its peaceful ambiance and proximity to upscale villas. Conveniently located within close proximity to all amenities and the renowned Gram...