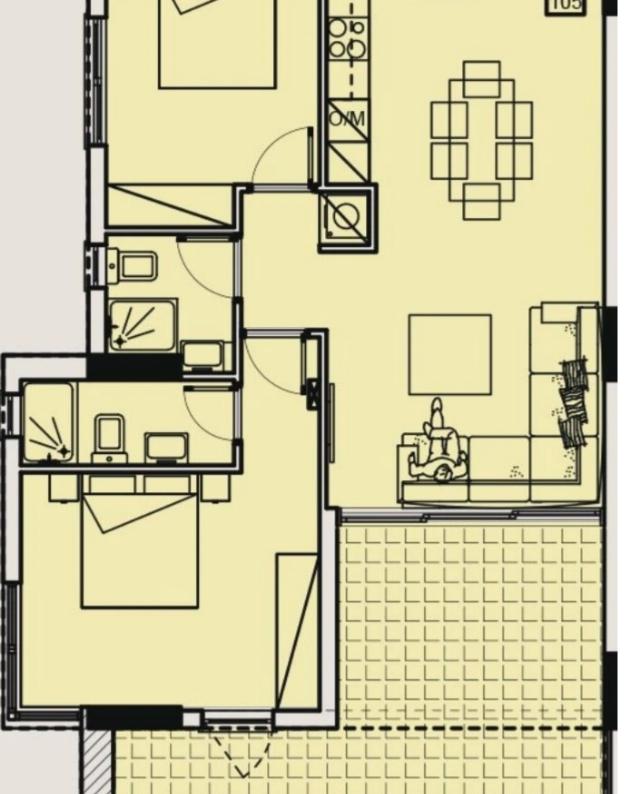

**Estate ID:** 33901

**Ref:** J4438L1673

NET internal area: 91

Bathrooms: 2

Bedrooms: 2

Parking spaces: 1 cars

Available from: 2024-04-24

Offered at: **355,000** 

Гуре: **Apartment** 

Veranda: 12 m²

Introducing an unparalleled opportunity to own a piece of luxury living in the esteemed Panthea Area: a magnificent two-bedroom apartment boasting stunning sea and mountain views. This modern residence is part of the prestigious Premier Panthea Hills development, offering a blend of sophistication and tranquility. Indulge in the ultimate relaxation with access to the communal swimming pool and garden, where you can bask in the serenity of your surroundings. The allure of Panthea Area lies in its exclusivity, attracting the social elite who seek its peaceful ambiance and proximity to upscale villas.