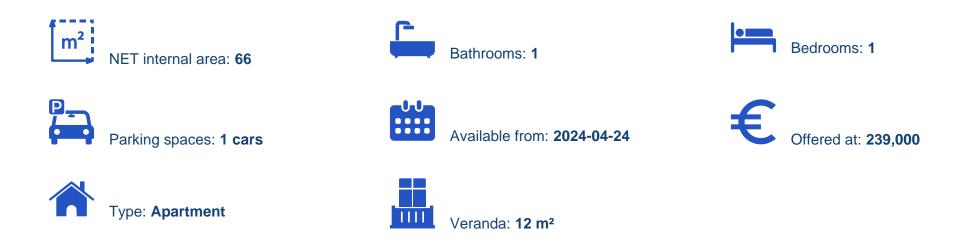

## 1 bedrooms, 66

Limassol, Panthea-Grammar-School-Agios-Athanasios-4105, Cyprus

This ad is presented by listings admin, under supervision from , Licensed Real Estate Agent Reg no: 1234, Lic no: 603/E

Offered at: €239,000 Estate ID: 33902 Ref: J4438L1672