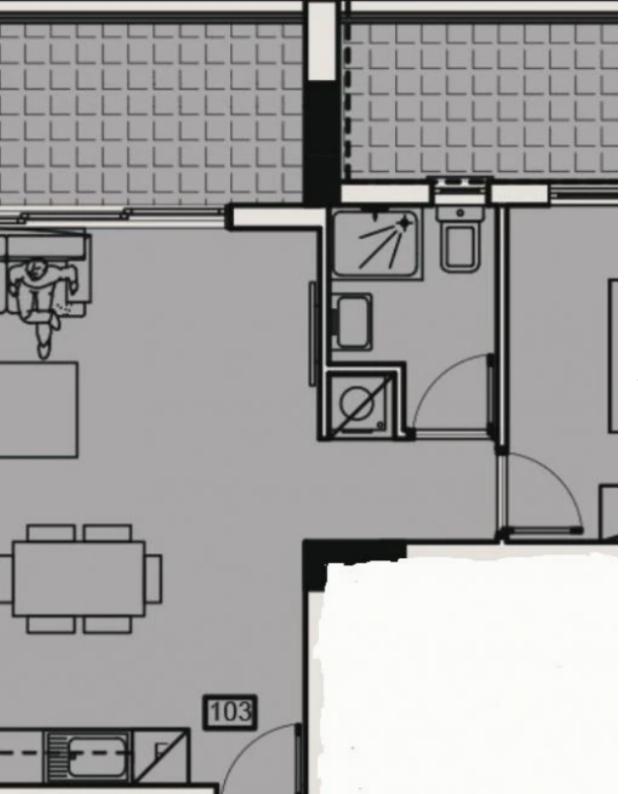

## 1 bedrooms, 66

Limassol, Panthea-Grammar-School-Agios-Athanasios-4105, Cyprus

This ad is presented by listings admin, under supervision from , Licensed Real Estate Agent Reg no: 1234, Lic no: 603/E

Offered at: €239,000 Estate ID: 33902 Ref: J4438L1672

Introducing a paradigm of modern living in the esteemed Panthea Area: a remarkable one-bedroom apartment boasting breathtaking views of the sea and mountains. Nestled within the prestigious Premier Panthea Hills development, this residence offers a harmonious blend of luxury and tranquility. Experience the epitome of relaxation with access to the communal swimming pool and garden, where you can unwind amidst the serene surroundings. The allure of Panthea Area lies in its exclusivity, attracting the social elite who appreciate its peaceful ambiance and proximity to upscale villas. Situated within close proximity to all amenities and the renowned Grammar School of Limassol, this apartmen...