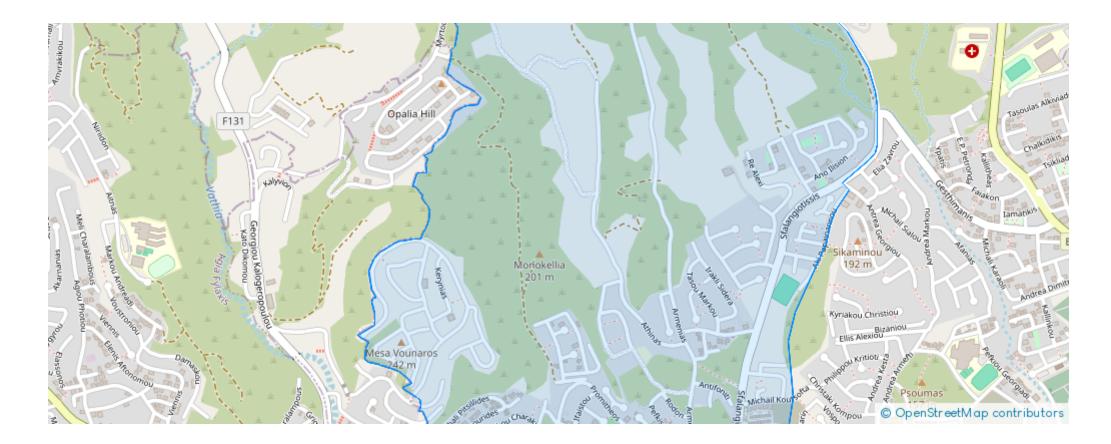

no: 603/E

Offered at: €239,000 Estate ID: 33902 Ref: J4438L1672













Introducing a paradigm of modern living in the esteemed Panthea Area: a remarkable one-bedroom apartment boasting breathtaking views of the sea and mountains. Nestled within the prestigious Premier Panthea Hills development, this residence offers a harmonious blend of luxury and tranquility. Experience the epitome of relaxation with access to the communal swimming pool and garden, where you can unwind amidst the serene surroundings. The allure of Panthea Area lies in its exclusivity, attracting the social elite who appreciate its peaceful ambiance and proximity to upscale villas. Situated within close proximity to all amenities and the renowned Grammar School of Limassol, this apartmen...

## **Estate on map:**







## Website: realty.com.cy/p/1-bedrooms--66-J4438L1672

Email: <a href="mailto:info@rimatech.com.cy">info@rimatech.com.cy</a>

Phone: +35795958898 // +35725714014

This ad is presented by listings admin, under supervision from , Licensed Real Estate Agent Reg no: 1234, Lic no: 603/E