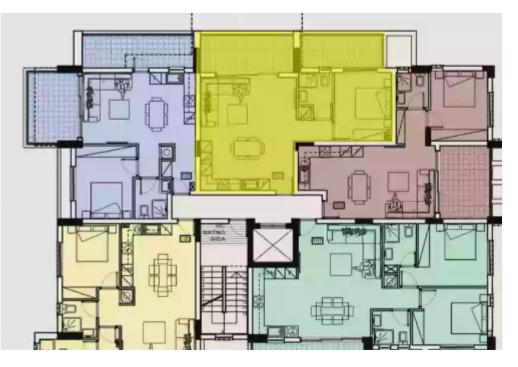

## 1 bedrooms, 66

Limassol, Panthea-Grammar-School-Agios-Athanasios-4105, Cyprus

This ad is presented by listings admin, under supervision from , Licensed Real Estate Agent Reg no: 1234, Lic no: 603/E

Offered at: €239,000 Estate ID: 33902 Ref: J4438L1672

Introducing a paradigm of modern living in the esteemed Panthea Area: a remarkable one-bedroom apartment boasting breathtaking views of the sea and mountains. Nestled within the prestigious Premier Panthea Hills development, this residence offers a harmonious blend of luxury and tranquility. Experience the epitome of relaxation with access to the communal swimming pool and garden, where you can unwind amidst the serene surroundings. The allure of Panthea Area lies in its exclusivity, attracting the social elite who appreciate its peaceful ambiance and proximity to upscale villas. Situated within close proximity to all amenities and the renowned Grammar School of Limassol, this apartmen...