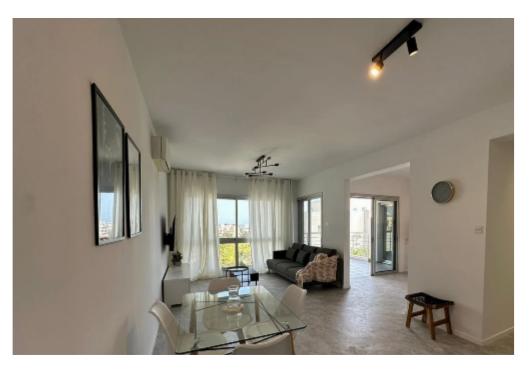

Offered at: €1,800 Estate ID: 33904 Ref: J4436

• Renovated and brand new furniture • A/C in all rooms • 2 bedrooms • 1 guest toilet • 1 main bathroom • 3rd floor • 1 covered parking • Storage room •

Covered area:85m2 • PETS NOT ALLOWED...