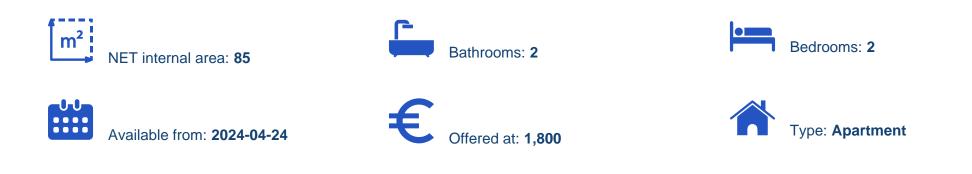

Offered at: €1,800 Estate ID: 33904 Ref: J4436

• Renovated and brand new furniture • A/C in all rooms • 2 bedrooms • 1 guest toilet • 1 main bathroom • 3rd floor • 1 covered parking • Storage room •

Covered area:85m2 • PETS NOT ALLOWED...