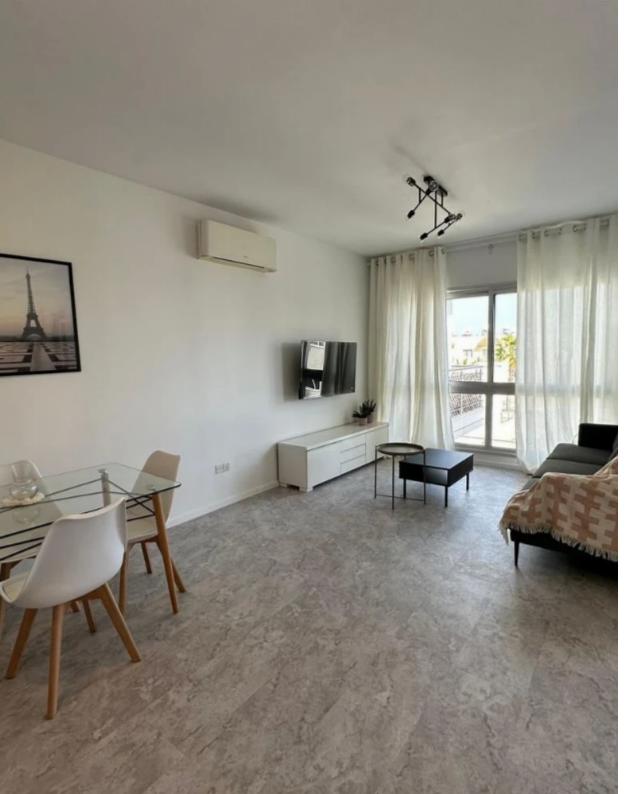

Offered at: €1,800 Estate ID: 33904 Ref: J4436

• Renovated and brand new furniture • A/C in all rooms • 2 bedrooms • 1 guest toilet • 1 main bathroom • 3rd floor • 1 covered parking • Storage room •

Covered area:85m2 • PETS NOT ALLOWED...