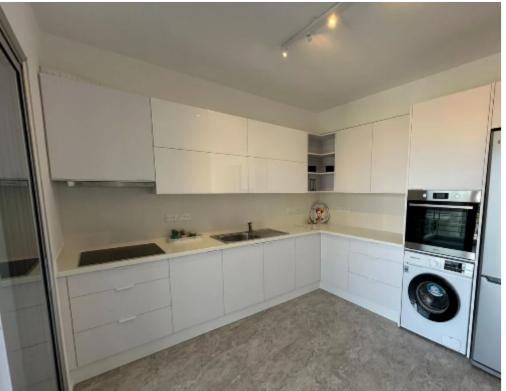

Offered at: €1,800 Estate ID: 33904 Ref: J4436

• Renovated and brand new furniture • A/C in all rooms • 2 bedrooms • 1 guest toilet • 1 main bathroom • 3rd floor • 1 covered parking • Storage room •

Covered area:85m2 • PETS NOT ALLOWED...