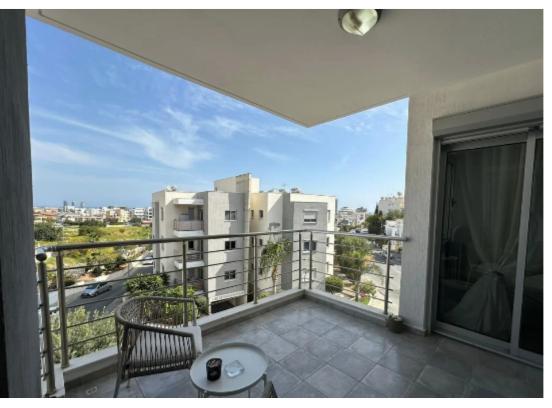

## **2-bedroom Apartment**

Limassol, Super-Home-Center-Timou-Prodromou-Mesa-Geitonia-4004 , Cyprus

This ad is presented by listings admin, under supervision from , Licensed Real Estate Agent Reg no: 1234, Lic no: 603/E

Offered at: €1,800 Estate ID: 33904 Ref: J4436

• Renovated and brand new furniture • A/C in all rooms • 2 bedrooms • 1 guest toilet • 1 main bathroom • 3rd floor • 1 covered parking • Storage room •

Covered area:85m2 • PETS NOT ALLOWED...