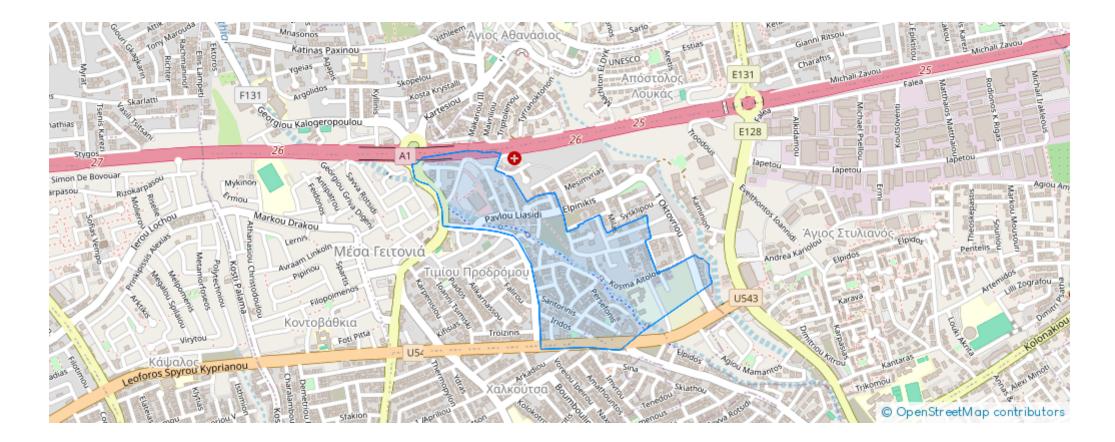

## **2-bedroom Apartment**

Limassol, Super-Home-Center-Timou-Prodromou-Mesa-Geitonia-4004 , Cyprus

This ad is presented by listings admin, under supervision from , Licensed Real Estate Agent Reg no: 1234, Lic no: 603/E

Offered at: €1,800 Estate ID: 33904 Ref: J4436













• Renovated and brand new furniture • A/C in all rooms • 2 bedrooms • 1 guest toilet • 1 main bathroom • 3rd floor • 1 covered parking • Storage room •

Covered area:85m2 • PETS NOT ALLOWED...

## **Estate on map:**







## Website: realty.com.cy/p/2-bedroom-apartment-J4436

Email: info@rimatech.com.cy

Phone: +35795958898 // +35725714014

This ad is presented by listings admin, under supervision from , Licensed Real Estate Agent Reg no: 1234, Lic no: 603/E