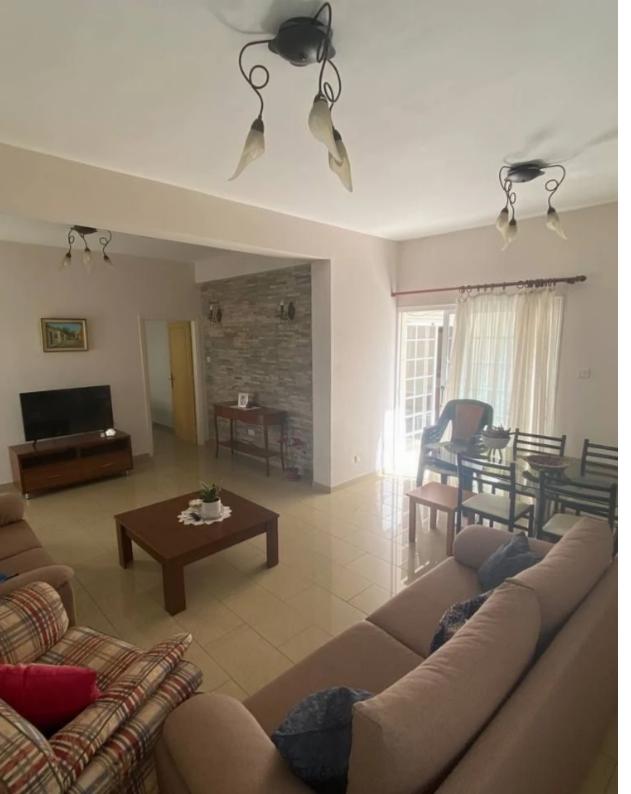

Type: Apartment

Large apartment with 2 bedrooms, 2 bathrooms available for rent at 2000 per month. This spacious unit spans 130 square meters and comes with an open parking lot....